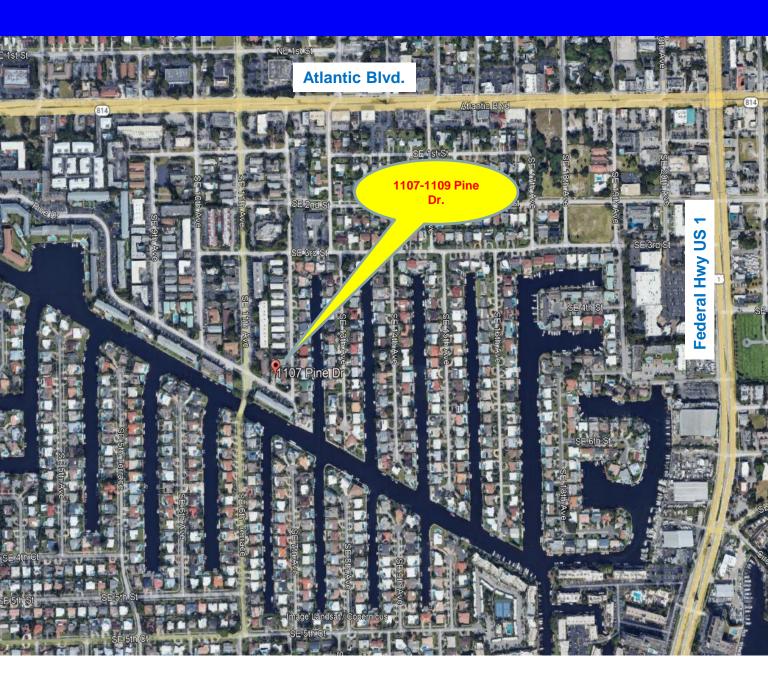

## **Location Map**

For Sale \$779,000 1107-1109 Pine Dr. Pompano Beach, FL 33060

Disclaimer: This offering subject to errors, omissions, prior sale or withdrawal without notice.

1233 E. Hillsboro Blvd Deerfield Beach, FL 33441 954.427.8686 T. 954.427.0117 F.