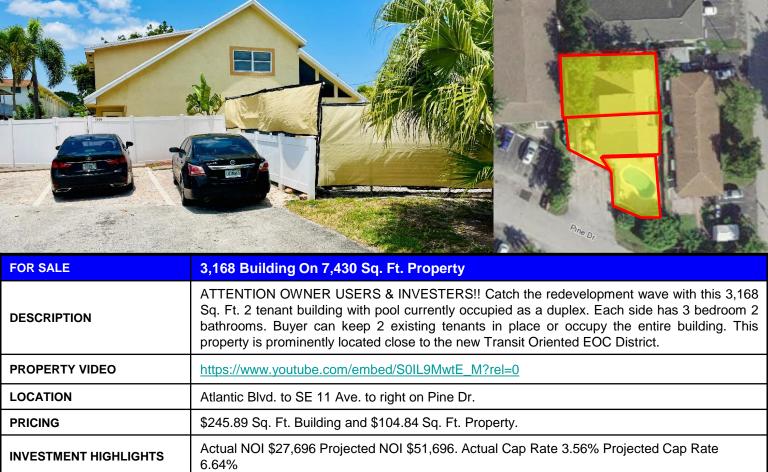

## Value-Ad Residential Opportunity In Pompano Beach

For Sale \$779,000 1107-1109 Pine Dr. Pompano Beach, FL 33060

Disclaimer: This offering subject to errors, omissions, prior sale or withdrawal without notice.