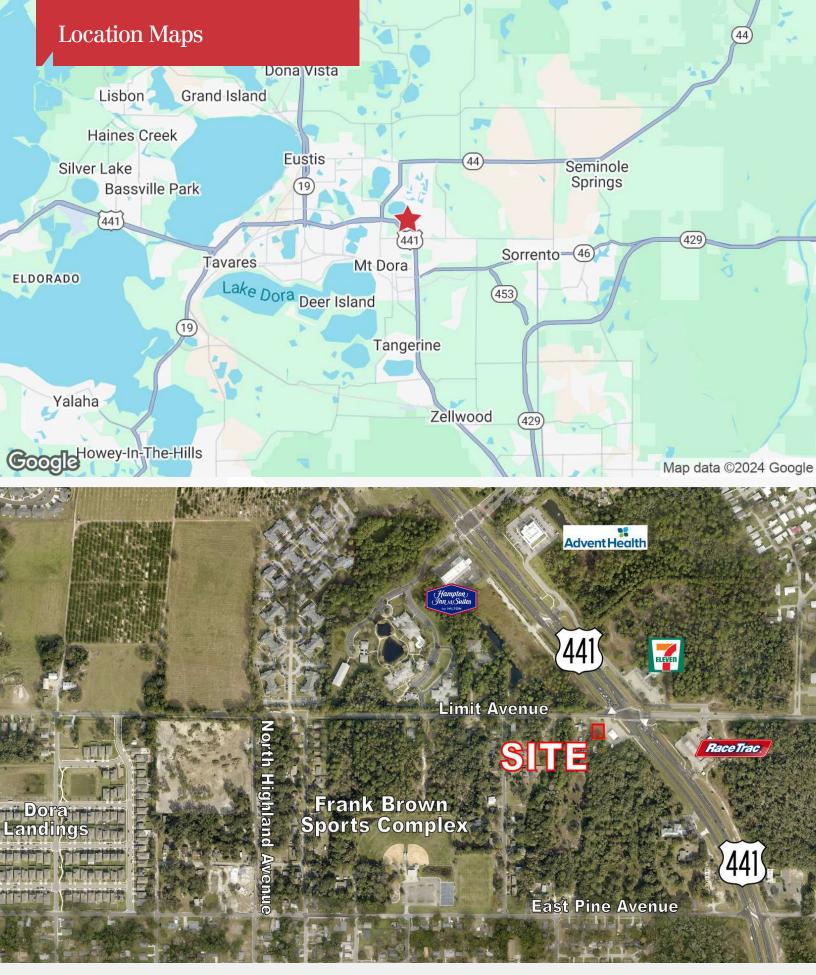

## 1550 Limit Ave

Mount Dora, Florida 32757

## **Property Highlights**

- · Commercial property just off US Hwy 441
- Zoning: C-1, Lake County
- North of Frank Brown Sports Complex
- · Only 5 minutes from Downtown Mount Dora
- Surrounded by apartments and residential development
- 1 mile from Loch Leven Shopping Center and surrounding retail
- Easy access to Donnelly Street, SR 44, SR 46 and SR 429 (Western Beltway)