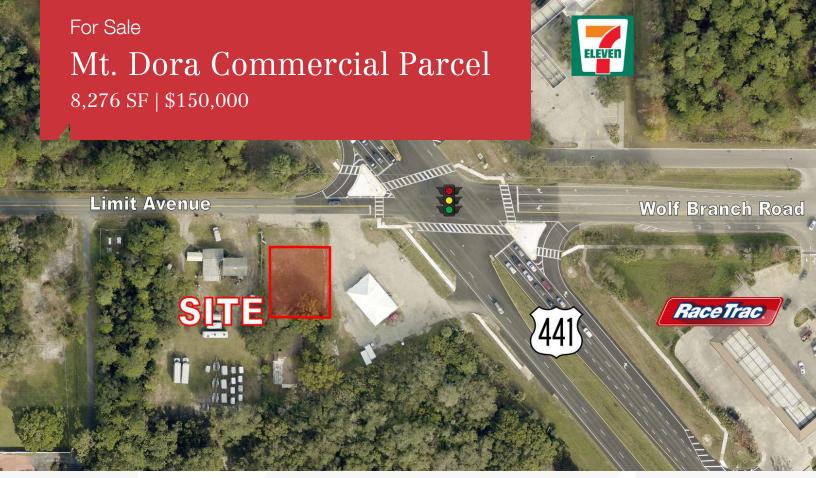

## 1550 Limit Ave

Mount Dora, Florida 32757

## **Property Highlights**

- · Commercial property just off US Hwy 441
- Zoning: C-1, Lake County
- North of Frank Brown Sports Complex
- · Only 5 minutes from Downtown Mount Dora
- Surrounded by apartments and residential development
- 1 mile from Loch Leven Shopping Center and surrounding retail
- Easy access to Donnelly Street, SR 44, SR 46 and SR 429 (Western Beltway)

Sale Price: \$150,000

For more information Jon D. Walls, RLA, MiCP

O: 407 949 0745 jwalls@realvest.com

| Population                           | 3 Miles           | 5 Miles               | 7 Miles           |
|--------------------------------------|-------------------|-----------------------|-------------------|
| TOTAL POPULATION                     | 31,177            | 66,054                | 98,782            |
| MEDIAN AGE                           | 48                | 46                    | 46                |
| MEDIAN AGE (MALE)                    | 47                | 44                    | 45                |
| MEDIAN AGE (FEMALE)                  | 49                | 47                    | 47                |
|                                      |                   |                       |                   |
| Households & Income                  | 3 Miles           | 5 Miles               | 7 Miles           |
| Households & Income TOTAL HOUSEHOLDS | 3 Miles<br>13,244 | <b>5 Miles</b> 27,115 | 7 Miles<br>40,486 |
|                                      |                   |                       |                   |
| TOTAL HOUSEHOLDS                     | 13,244            | 27,115                | 40,486            |