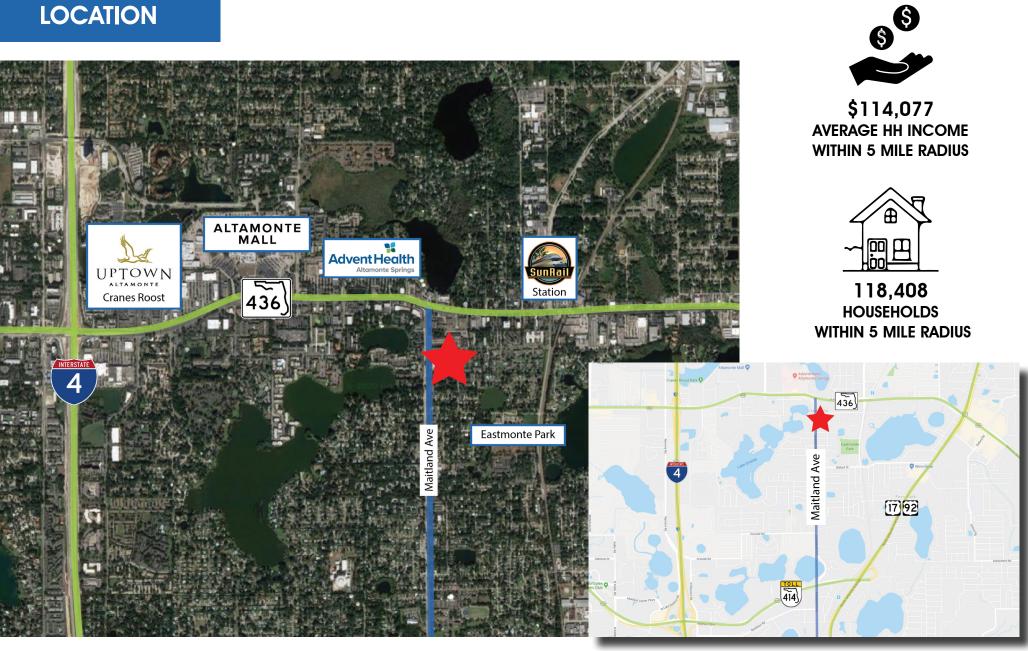

Within 1 mile of Florida Hospital, Uptown Altamonte / Cranes Roost, Altamonte Mall, Sunrail Station and Eastmonte Park

### DEMOGRAPHICS

| 2024          | <b>Ť<b>ŤŤ</b></b> |                  | \$                |
|---------------|-------------------|------------------|-------------------|
|               | Total Population  | Total Households | Average HH Income |
| <b>]</b> Mile | 9,239             | 4,528            | \$155,676         |
| 3Miles        | 99,588            | 45,108           | \$115,733         |
| $5{ m Miles}$ | 271,966           | 118,408          | \$114,077         |

## LOCATION