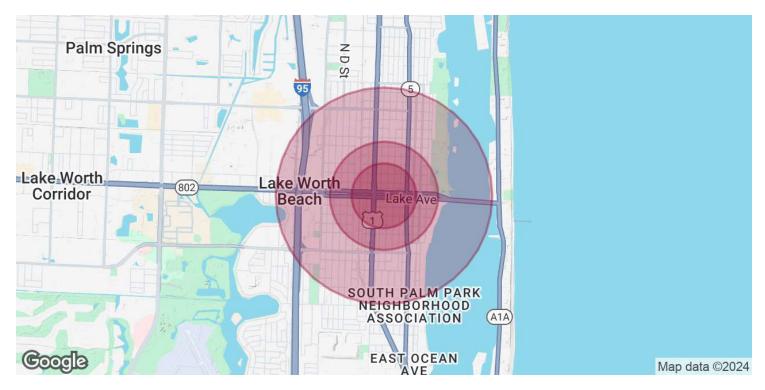

| POPULATION           | 0.3 MILES | 0.5 MILES | 1 MILE |
|----------------------|-----------|-----------|--------|
| Total Population     | 1,954     | 7,762     | 24,553 |
| Average Age          | 41        | 39        | 37     |
| Average Age (Male)   | 42        | 39        | 37     |
| Average Age (Female) | 41        | 39        | 37     |

| HOUSEHOLDS & INCOME | 0.3 MILES | 0.5 MILES | 1 MILE    |
|---------------------|-----------|-----------|-----------|
| Total Households    | 979       | 3,207     | 8,964     |
| # of Persons per HH | 2         | 2.4       | 2.7       |
| Average HH Income   | \$91,041  | \$78,881  | \$74,723  |
| Average House Value | \$357,295 | \$327,772 | \$317,043 |

Demographics data derived from AlphaMap