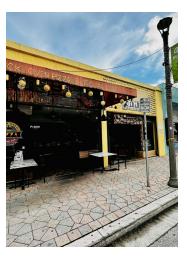

The contiguous property features approximately 115 feet of prime storefront exposure along the iconic Lake Avenue, commanding attention in a bustling thoroughfare renowned for its pedestrian-friendly ambiance and eclectic mix of boutique shopping, dining options, live entertainment venues, and community events, and creating an irresistible draw for locals and tourists alike. The first building, a 7,000 SF retail storefront, is currently vacant, offering flexibility for various business types. The second 2,745 SF adjacent building is fully occupied by two established restaurant tenants, further diversifying the income potential.