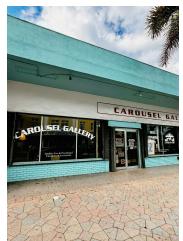

The contiguous property features approximately 115 feet of prime storefront exposure along the iconic Lake Avenue, commanding attention in a bustling thoroughfare renowned for its pedestrian-friendly ambiance and eclectic mix of boutique shopping, dining options, live entertainment venues, and community events, and creating an irresistible draw for locals and tourists alike. The first building, a 7,000 SF retail storefront, is currently vacant, offering flexibility for various business types. The second 2,745 SF adjacent building is fully occupied by two established restaurant tenants, further diversifying the income potential.