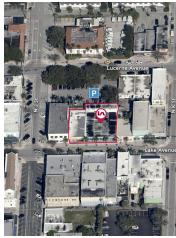

Beyond its premier location, this property benefits from ample street parking and adjacency to a free public parking lot located at the rear of the building, providing added convenience for customers.