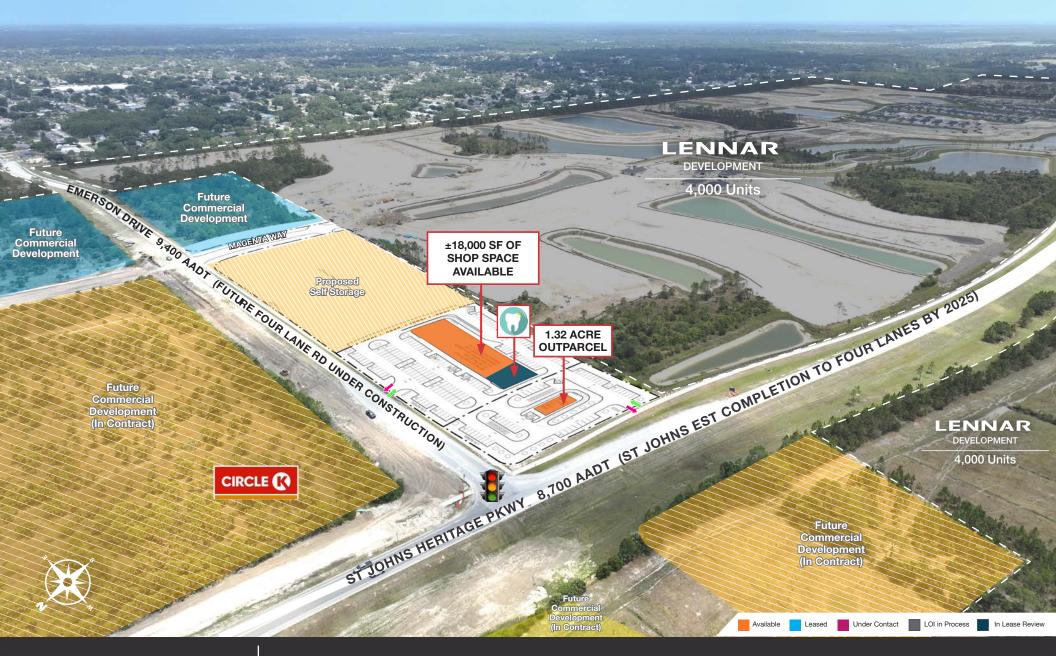

### Looking Southeast

#### **Property Overview**

- Located in Brevard County's largest city, Palm Bay, which is experiencing massive amounts of residential growth with over 14,000 new homes approved or under construction within 3-miles of this location.
- Nearby the major intersection of the St. Johns Heritage Parkway and Emerson Drive, which is the commercial component to Lennar's 4,000 home community, Everlands, which surrounds these parcels.
- The traffic signal here is fully funded and approved and is scheduled to be installed later this year.
- Directly north is the Platt Ranch that has approvals for 4,672 homes, approximately 500,000 SF of commercial and multiple schools with a 1,700 student capacity.
- The 4-laning of St. Johns Heritage Pkwy from Hwy 192 to Malabar Rd is scheduled to begin also later this year and the 4-laning of Emerson Drive has already commenced to the east of this site and shall continue to St. Johns Pkwy.
- The St. Johns Heritage Pkwy was constructed for residents living in this area of southwest Brevard County to easily access the surrounding areas and is the primary route for local residents heading to work which is primarily to the north.
- The St. Johns Heritage Pkwy is to be extended south from Malabar Rd ultimately connecting back into Interstate 95.
- Just over two miles to the south there is a new Publix anchored shopping center going in at the northwest corner of St. Johns Heritage Pkwy & Malabar Rd.
- With minimal commercial opportunities on the St. Johns Heritage Pkwy makes this the premiere commercial opportunity
- There are approximately 2,500 students in this area with 1,700 additional planned.