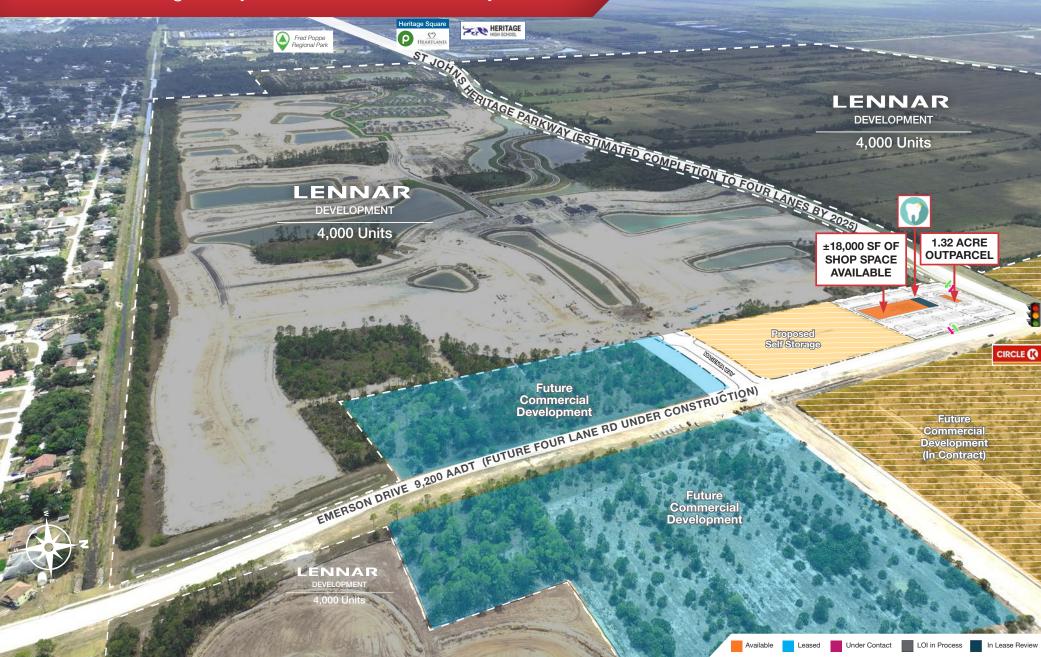

#### **Property Details**

| Address:              | St. Johns Heritage Parkway & Emerson Drive                                      |
|-----------------------|---------------------------------------------------------------------------------|
| Pricing:              | Call for Pricing Guidance                                                       |
| Space Size:           | 1,300 SF to  +/- 18,000 SF<br>1.32 Acre Outparcel<br>(Ground Lease or Purchase) |
| Frontage:             | +/- 300' on St. Johns Heritage Pkwy<br>+/- 500' on Emerson Drive                |
| • Estimated Delivery: | Q1 2026                                                                         |
| Access:               | St. Johns Heritage Pkwy & Emerson Dr                                            |
| • AADT:               | 9,400 Emerson / 8,700 St Johns Heritage                                         |

#### **Property Overview**

- Located in Brevard County's largest city, Palm Bay, which is experiencing massive amounts of residential growth with over 14,000 new homes approved or under construction within 3-miles of this location.
- Nearby the major intersection of the St. Johns Heritage Parkway and Emerson Drive, which is the commercial component to Lennar's 4,000 home community, Everlands, which surrounds these parcels.
- The traffic signal here is fully funded and approved and is scheduled to be installed later this year.
- Directly north is the Platt Ranch that has approvals for 4,672 homes, approximately 500,000 SF of commercial and multiple schools with a 1,700 student capacity.
- The 4-laning of St. Johns Heritage Pkwy from Hwy 192 to Malabar Rd is scheduled to begin also later this year and the 4-laning of Emerson Drive has already commenced to the east of this site and shall continue to St. Johns Pkwy.
- The St. Johns Heritage Pkwy was constructed for residents living in this area of southwest Brevard County to easily access the surrounding areas and is the primary route for local residents heading to work which is primarily to the north.
- The St. Johns Heritage Pkwy is to be extended south from Malabar Rd ultimately connecting back into Interstate 95.
- Just over two miles to the south there is a new Publix anchored shopping center going in at the northwest corner of St. Johns Heritage Pkwy & Malabar Rd.
- With minimal commercial opportunities on the St. Johns Heritage Pkwy makes this the premiere commercial opportunity
- There are approximately 2,500 students in this area with 1,700 additional planned.