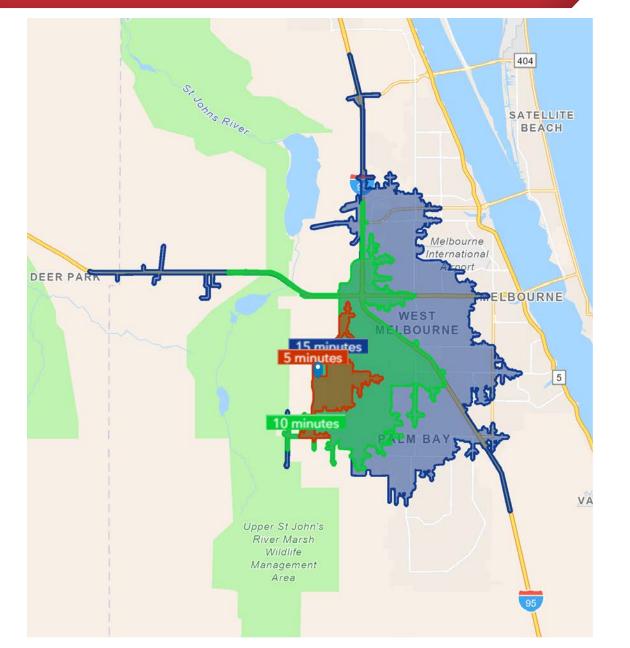

## Drive Time

| 5 Minutes              | 10 Minutes             | 15 Minutes             |  |  |
|------------------------|------------------------|------------------------|--|--|
| <b>8,889</b>           | <b>28,991</b>          | 77,915                 |  |  |
| 2010 Population        | 2010 Population        | 2010 Population        |  |  |
| 9,879                  | <b>38,185</b>          | 102,022                |  |  |
| 2024 Population        | 2024 Population        | 2024 Population        |  |  |
| <b>11.1%</b>           | <b>31.7%</b>           | <b>30.9%</b>           |  |  |
| 2010-2024              | 2010-2024              | 2010-2024              |  |  |
| Population Growth      | Population Growth      | Population Growth      |  |  |
| 0.68%                  | 0.95%                  | <b>1.00%</b>           |  |  |
| 2024-2029 (Annual)     | 2024-2029 (Annual)     | 2024-2029 (Annual)     |  |  |
| Est. Population Growth | Est. Population Growth | Est. Population Growth |  |  |
| <b>43.1</b>            | <b>41.9</b>            | <b>42.8</b>            |  |  |
| 2024 Median Age        | 2024 Median Age        | 2024 Median Age        |  |  |
| \$82,576               | \$100,433              | \$97,821               |  |  |
| Average Household      | Average Household      | Average Household      |  |  |
| Income                 | Income                 | Income                 |  |  |
| <b>31.4%</b>           | 40.5%                  | <b>44.6%</b>           |  |  |
| Percentage with        | Percentage with        | Percentage with        |  |  |
| Associates Degree      | Associates Degree      | Associates Degree      |  |  |
| or Better              | or Better              | or Better              |  |  |
| 56.4%                  | 63.0%                  | 63.0%                  |  |  |
| Percentage in White    | Percentage in White    | Percentage in White    |  |  |
| Collar Profession      | Collar Profession      | Collar Profession      |  |  |