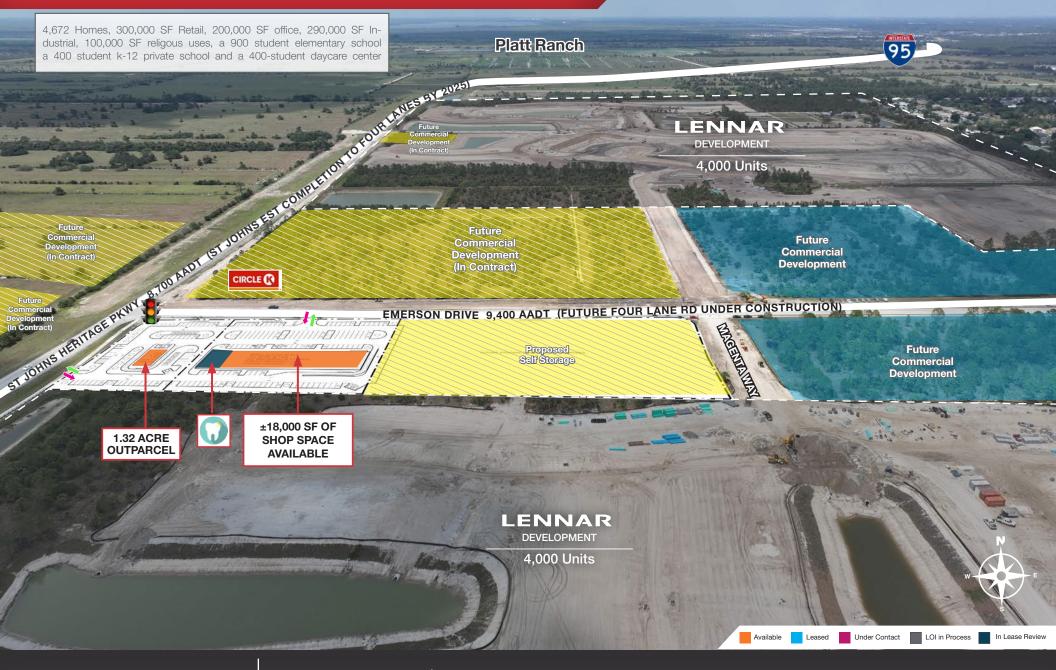

#### **Property Details**

| Address:              | St. Johns Heritage Parkway & Emerson Drive                                      |
|-----------------------|---------------------------------------------------------------------------------|
| Pricing:              | Call for Pricing Guidance                                                       |
| Space Size:           | 1,300 SF to  +/- 18,000 SF<br>1.32 Acre Outparcel<br>(Ground Lease or Purchase) |
| Frontage:             | +/- 300' on St. Johns Heritage Pkwy<br>+/- 500' on Emerson Drive                |
| • Estimated Delivery: | Q1 2026                                                                         |
| Access:               | St. Johns Heritage Pkwy & Emerson Dr                                            |
| • AADT:               | 9,400 Emerson / 8,700 St Johns Heritage                                         |

#### **Property Overview**

- Located in Brevard County's largest city, Palm Bay, which is experiencing massive amounts of residential growth with over 14,000 new homes approved or under construction within 3-miles of this location.
- Nearby the major intersection of the St. Johns Heritage Parkway and Emerson Drive, which is the commercial component to Lennar's 4,000 home community, Everlands, which surrounds these parcels.
- The traffic signal here is fully funded and approved and is scheduled to be installed later this year.
- Directly north is the Platt Ranch that has approvals for 4,672 homes, approximately 500,000 SF of commercial and multiple schools with a 1,700 student capacity.
- The 4-laning of St. Johns Heritage Pkwy from Hwy 192 to Malabar Rd is scheduled to begin also later this year and the 4-laning of Emerson Drive has already commenced to the east of this site and shall continue to St. Johns Pkwy.
- The St. Johns Heritage Pkwy was constructed for residents living in this area of southwest Brevard County to easily access the surrounding areas and is the primary route for local residents heading to work which is primarily to the north.
- The St. Johns Heritage Pkwy is to be extended south from Malabar Rd ultimately connecting back into Interstate 95.
- Just over two miles to the south there is a new Publix anchored shopping center going in at the northwest corner of St. Johns Heritage Pkwy & Malabar Rd.
- With minimal commercial opportunities on the St. Johns Heritage Pkwy makes this the premiere commercial opportunity
- There are approximately 2,500 students in this area with 1,700 additional planned.