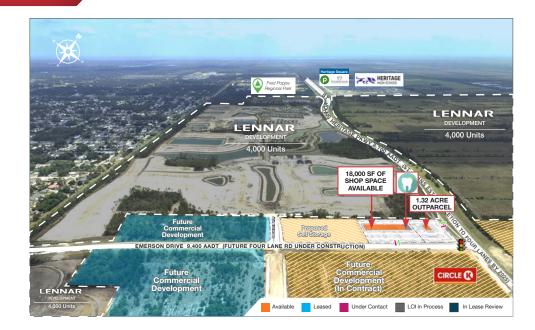

#### Master Development Site Plan

St. Johns Heritage Pkwy & Emerson Drive, Palm Bay, FL

#### Master Development Site Plan

Hunington

St. Johns Heritage Pkwy & Emerson Drive, Palm Bay, FL

| w C    | ENTIAL PROJECT KEY       | 5              | 3 Mile Bad                   | WS -                                                                        |                                                                                                                                                                                                                                                                                                                                                                                                                                                                                                                                                                                                                                                                                                                                                                                                                                                                                                                                                                                                                                                                                                                                                                                                                                                                                                                                                                                                                                                                                                                                                                                                                                                                                                                                                                                                                                                                                                                                                                                                                                                                                                                                |                       |                                                   | P<br>target |
|--------|--------------------------|----------------|------------------------------|-----------------------------------------------------------------------------|--------------------------------------------------------------------------------------------------------------------------------------------------------------------------------------------------------------------------------------------------------------------------------------------------------------------------------------------------------------------------------------------------------------------------------------------------------------------------------------------------------------------------------------------------------------------------------------------------------------------------------------------------------------------------------------------------------------------------------------------------------------------------------------------------------------------------------------------------------------------------------------------------------------------------------------------------------------------------------------------------------------------------------------------------------------------------------------------------------------------------------------------------------------------------------------------------------------------------------------------------------------------------------------------------------------------------------------------------------------------------------------------------------------------------------------------------------------------------------------------------------------------------------------------------------------------------------------------------------------------------------------------------------------------------------------------------------------------------------------------------------------------------------------------------------------------------------------------------------------------------------------------------------------------------------------------------------------------------------------------------------------------------------------------------------------------------------------------------------------------------------|-----------------------|---------------------------------------------------|-------------|
| Site # | Project Name             | Total<br>Units |                              |                                                                             |                                                                                                                                                                                                                                                                                                                                                                                                                                                                                                                                                                                                                                                                                                                                                                                                                                                                                                                                                                                                                                                                                                                                                                                                                                                                                                                                                                                                                                                                                                                                                                                                                                                                                                                                                                                                                                                                                                                                                                                                                                                                                                                                |                       | TERSTATE                                          |             |
| 1      | NW Everlands             | 634            |                              | PLATT RANCH                                                                 | EPKIN                                                                                                                                                                                                                                                                                                                                                                                                                                                                                                                                                                                                                                                                                                                                                                                                                                                                                                                                                                                                                                                                                                                                                                                                                                                                                                                                                                                                                                                                                                                                                                                                                                                                                                                                                                                                                                                                                                                                                                                                                                                                                                                          |                       | 95 3 8 5                                          | an          |
| 2      | Everlands Apartments     | 300            |                              |                                                                             | HERITAGE                                                                                                                                                                                                                                                                                                                                                                                                                                                                                                                                                                                                                                                                                                                                                                                                                                                                                                                                                                                                                                                                                                                                                                                                                                                                                                                                                                                                                                                                                                                                                                                                                                                                                                                                                                                                                                                                                                                                                                                                                                                                                                                       | 5                     |                                                   |             |
| 3      | Riverwood at Everlands   | 398            |                              | 4 JOHNE                                                                     | HERITAGE PRINT                                                                                                                                                                                                                                                                                                                                                                                                                                                                                                                                                                                                                                                                                                                                                                                                                                                                                                                                                                                                                                                                                                                                                                                                                                                                                                                                                                                                                                                                                                                                                                                                                                                                                                                                                                                                                                                                                                                                                                                                                                                                                                                 | S PLA                 | P                                                 |             |
| 4      | Platt Ranch              | 4,672          |                              |                                                                             | Service States and                                                                                                                                                                                                                                                                                                                                                                                                                                                                                                                                                                                                                                                                                                                                                                                                                                                                                                                                                                                                                                                                                                                                                                                                                                                                                                                                                                                                                                                                                                                                                                                                                                                                                                                                                                                                                                                                                                                                                                                                                                                                                                             |                       |                                                   |             |
| 5      | Sawgrass Lakes           | 1,633          | State Barrier                |                                                                             |                                                                                                                                                                                                                                                                                                                                                                                                                                                                                                                                                                                                                                                                                                                                                                                                                                                                                                                                                                                                                                                                                                                                                                                                                                                                                                                                                                                                                                                                                                                                                                                                                                                                                                                                                                                                                                                                                                                                                                                                                                                                                                                                |                       |                                                   |             |
| 6      | The Timbers at Everlands | 840            | SUBJECT PROPERTY             |                                                                             |                                                                                                                                                                                                                                                                                                                                                                                                                                                                                                                                                                                                                                                                                                                                                                                                                                                                                                                                                                                                                                                                                                                                                                                                                                                                                                                                                                                                                                                                                                                                                                                                                                                                                                                                                                                                                                                                                                                                                                                                                                                                                                                                |                       |                                                   |             |
| 7      | Edgewood at Everlands    | 162            | Commons at Palm Bay          |                                                                             | EMERSON DR                                                                                                                                                                                                                                                                                                                                                                                                                                                                                                                                                                                                                                                                                                                                                                                                                                                                                                                                                                                                                                                                                                                                                                                                                                                                                                                                                                                                                                                                                                                                                                                                                                                                                                                                                                                                                                                                                                                                                                                                                                                                                                                     | and the second second |                                                   | vs P        |
| 8      | Tillman Lakes            | 805            | FOR LEASE                    |                                                                             |                                                                                                                                                                                                                                                                                                                                                                                                                                                                                                                                                                                                                                                                                                                                                                                                                                                                                                                                                                                                                                                                                                                                                                                                                                                                                                                                                                                                                                                                                                                                                                                                                                                                                                                                                                                                                                                                                                                                                                                                                                                                                                                                |                       | Wendy's 🧿 🖌                                       |             |
| 9      | The Havens               | 266            |                              |                                                                             | Discovery Elementary<br>560 Students                                                                                                                                                                                                                                                                                                                                                                                                                                                                                                                                                                                                                                                                                                                                                                                                                                                                                                                                                                                                                                                                                                                                                                                                                                                                                                                                                                                                                                                                                                                                                                                                                                                                                                                                                                                                                                                                                                                                                                                                                                                                                           | ThueValue             |                                                   | 王           |
| 10     | Malabar Preserve         | 317            |                              |                                                                             |                                                                                                                                                                                                                                                                                                                                                                                                                                                                                                                                                                                                                                                                                                                                                                                                                                                                                                                                                                                                                                                                                                                                                                                                                                                                                                                                                                                                                                                                                                                                                                                                                                                                                                                                                                                                                                                                                                                                                                                                                                                                                                                                | COLUMN STATE          | DISCOUNT PIST                                     | <b>P</b>    |
| 11     | Malabar Springs          | 885            |                              |                                                                             |                                                                                                                                                                                                                                                                                                                                                                                                                                                                                                                                                                                                                                                                                                                                                                                                                                                                                                                                                                                                                                                                                                                                                                                                                                                                                                                                                                                                                                                                                                                                                                                                                                                                                                                                                                                                                                                                                                                                                                                                                                                                                                                                |                       |                                                   |             |
| 12     | St. Johns Preserve       | 803            |                              | 127                                                                         |                                                                                                                                                                                                                                                                                                                                                                                                                                                                                                                                                                                                                                                                                                                                                                                                                                                                                                                                                                                                                                                                                                                                                                                                                                                                                                                                                                                                                                                                                                                                                                                                                                                                                                                                                                                                                                                                                                                                                                                                                                                                                                                                |                       |                                                   |             |
| 13     | SW Everlands             | 2,413          |                              |                                                                             | A CARLON AND A CAR | <b>的影响</b> 在一种相       |                                                   |             |
|        | Total Trade Area Units   | 14,128         | Heritage Hig<br>1,900 Studen | h                                                                           |                                                                                                                                                                                                                                                                                                                                                                                                                                                                                                                                                                                                                                                                                                                                                                                                                                                                                                                                                                                                                                                                                                                                                                                                                                                                                                                                                                                                                                                                                                                                                                                                                                                                                                                                                                                                                                                                                                                                                                                                                                                                                                                                | Contra Bank Dies      |                                                   | 3           |
|        |                          |                |                              | 10<br>Heritage Square<br>O HERITARIO<br>St Johns Heritage<br>Pkwy Extension |                                                                                                                                                                                                                                                                                                                                                                                                                                                                                                                                                                                                                                                                                                                                                                                                                                                                                                                                                                                                                                                                                                                                                                                                                                                                                                                                                                                                                                                                                                                                                                                                                                                                                                                                                                                                                                                                                                                                                                                                                                                                                                                                | 11990 <u>M</u> 🗠      | PNC Curberland<br>Dentation<br>Regression<br>Rige |             |