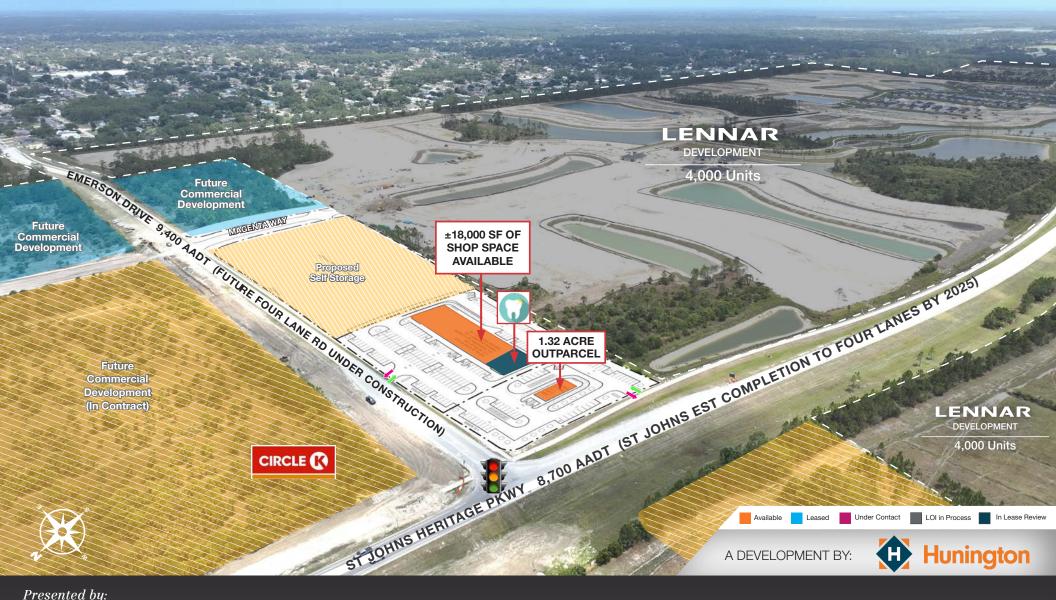

# FOR LEASE: Call for Pricing

St. Johns Heritage Pkwy & Emerson Drive, Palm Bay, FL

#### **Property Details**

| Address:              | St. Johns Heritage Parkway & Emerson Drive                                      |
|-----------------------|---------------------------------------------------------------------------------|
| Pricing:              | Call for Pricing Guidance                                                       |
| Space Size:           | 1,300 SF to  +/- 18,000 SF<br>1.32 Acre Outparcel<br>(Ground Lease or Purchase) |
| Frontage:             | +/- 300' on St. Johns Heritage Pkwy<br>+/- 500' on Emerson Drive                |
| • Estimated Delivery: | Q1 2026                                                                         |
| Access:               | St. Johns Heritage Pkwy & Emerson Dr                                            |
| • AADT:               | 9,400 Emerson / 8,700 St Johns Heritage                                         |

#### **Property Overview**

- Located in Brevard County's largest city, Palm Bay, which is experiencing massive amounts of residential growth with over 14,000 new homes approved or under construction within 3-miles of this location.
- Nearby the major intersection of the St. Johns Heritage Parkway and Emerson Drive, which is the commercial component to Lennar's 4,000 home community, Everlands, which surrounds these parcels.
- The traffic signal here is fully funded and approved and is scheduled to be installed later this year.
- Directly north is the Platt Ranch that has approvals for 4,672 homes, approximately 500,000 SF of commercial and multiple schools with a 1,700 student capacity.
- The 4-laning of St. Johns Heritage Pkwy from Hwy 192 to Malabar Rd is scheduled to begin also later this year and the 4-laning of Emerson Drive has already commenced to the east of this site and shall continue to St. Johns Pkwy.
- The St. Johns Heritage Pkwy was constructed for residents living in this area of southwest Brevard County to easily access the surrounding areas and is the primary route for local residents heading to work which is primarily to the north.
- The St. Johns Heritage Pkwy is to be extended south from Malabar Rd ultimately connecting back into Interstate 95.
- Just over two miles to the south there is a new Publix anchored shopping center going in at the northwest corner of St. Johns Heritage Pkwy & Malabar Rd.
- With minimal commercial opportunities on the St. Johns Heritage Pkwy makes this the premiere commercial opportunity
- There are approximately 2,500 students in this area with 1,700 additional planned.