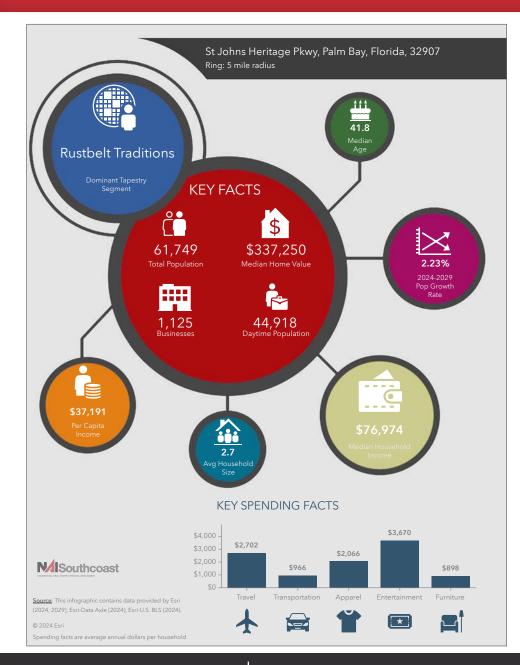

#### Demographic Highlights

|         | Average Household Income | Median Age |
|---------|--------------------------|------------|
| 1 Mile  | \$70,413                 | 40.1       |
| 3 Miles | \$84,559                 | 40.3       |
| 5 Miles | \$89,583                 | 41.7       |

# **2024** Demographics

|   | 1 Mile:          | 2,388    |
|---|------------------|----------|
|   | 3 Mile:          | 22,850   |
|   | 5 Mile:          | 61,749   |
| Ą | verage Household | Income   |
|   | 1 Mile:          | \$80,664 |
|   | 3 Mile:          | \$92,369 |
|   |                  |          |

• 5 Mile: \$100,723

#### Median Age

Population

| • | 1 | Mile: | 43.1 |
|---|---|-------|------|
|   |   |       |      |

- 3 Mile: 42.0
- 5 Mile: 41.8