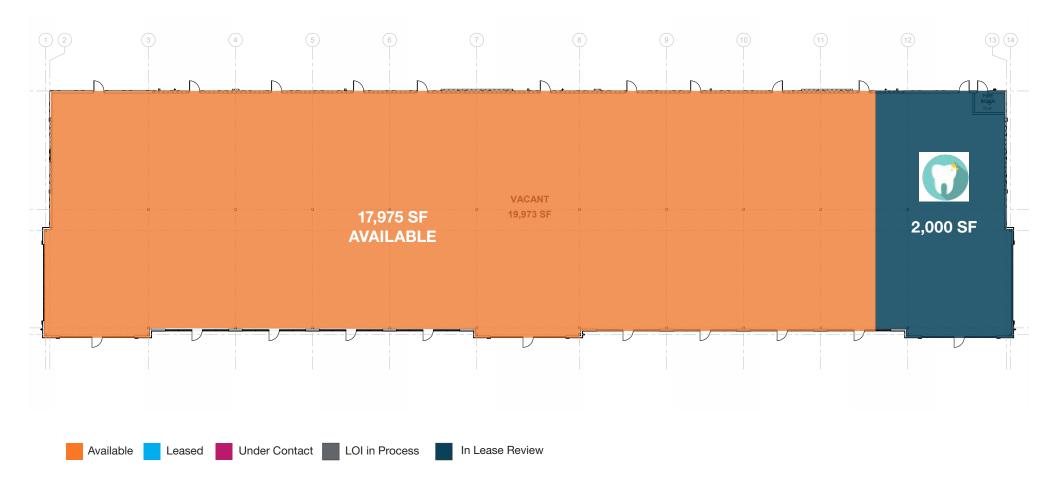

#### **Concept Site Plan**

St. Johns Heritage Pkwy & Emerson Drive, Palm Bay, FL

#### **Property Details**

| Address:              | St. Johns Heritage Parkway & Emerson Drive                                      |
|-----------------------|---------------------------------------------------------------------------------|
| Pricing:              | Call for Pricing Guidance                                                       |
| Space Size:           | 1,300 SF to  +/- 18,000 SF<br>1.32 Acre Outparcel<br>(Ground Lease or Purchase) |
| Frontage:             | +/- 300' on St. Johns Heritage Pkwy<br>+/- 500' on Emerson Drive                |
| • Estimated Delivery: | Q1 2026                                                                         |
| Access:               | St. Johns Heritage Pkwy & Emerson Dr                                            |
| • AADT:               | 9,400 Emerson / 8,700 St Johns Heritage                                         |