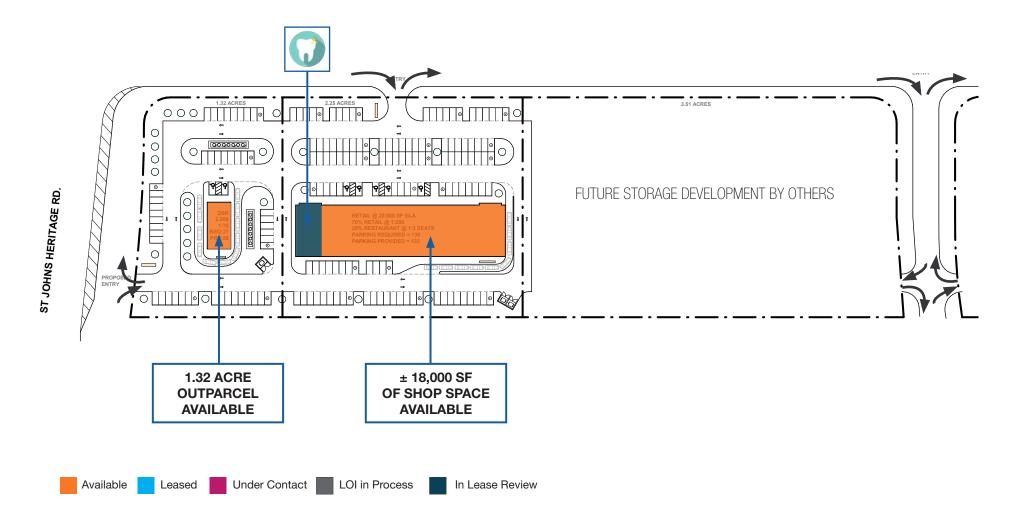

#### Master Development Site Plan

St. Johns Heritage Pkwy & Emerson Drive, Palm Bay, FL

#### **Property Details**

| Address:              | St. Johns Heritage Parkway & Emerson Drive                                      |
|-----------------------|---------------------------------------------------------------------------------|
| Pricing:              | Call for Pricing Guidance                                                       |
| Space Size:           | 1,300 SF to  +/- 18,000 SF<br>1.32 Acre Outparcel<br>(Ground Lease or Purchase) |
| Frontage:             | +/- 300' on St. Johns Heritage Pkwy<br>+/- 500' on Emerson Drive                |
| • Estimated Delivery: | Q1 2026                                                                         |
| Access:               | St. Johns Heritage Pkwy & Emerson Dr                                            |
| • AADT:               | 9,400 Emerson / 8,700 St Johns Heritage                                         |