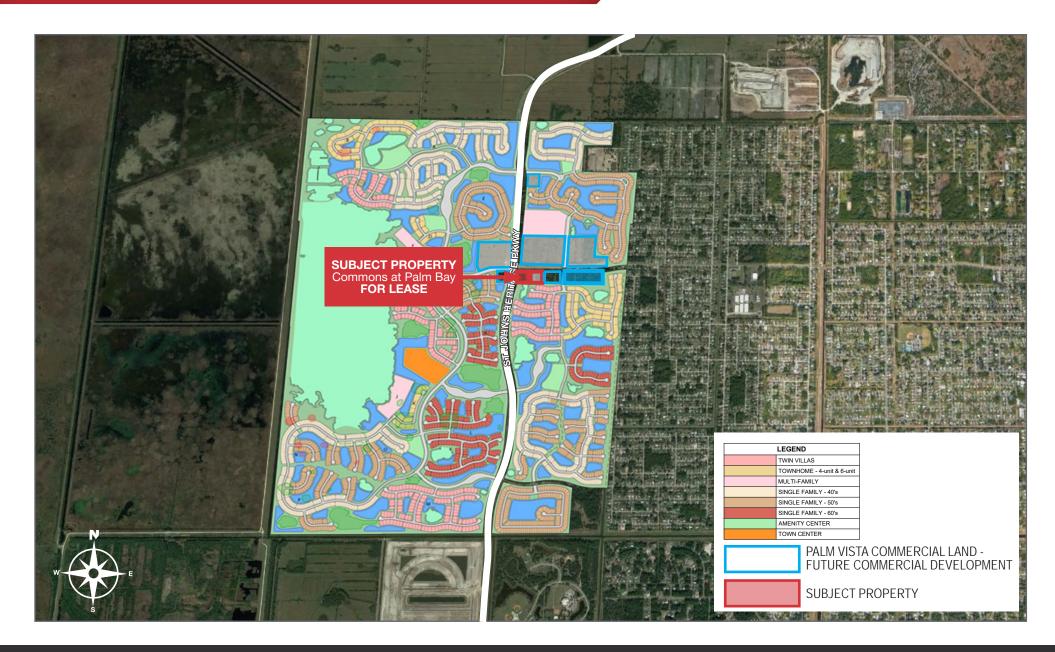

#### Commons at Palm Bay St. Johns Heritage Pkwy & Emerson Drive, Palm Bay, FL

#### **Concept Site Plan**

St. Johns Heritage Pkwy & Emerson Drive, Palm Bay, FL