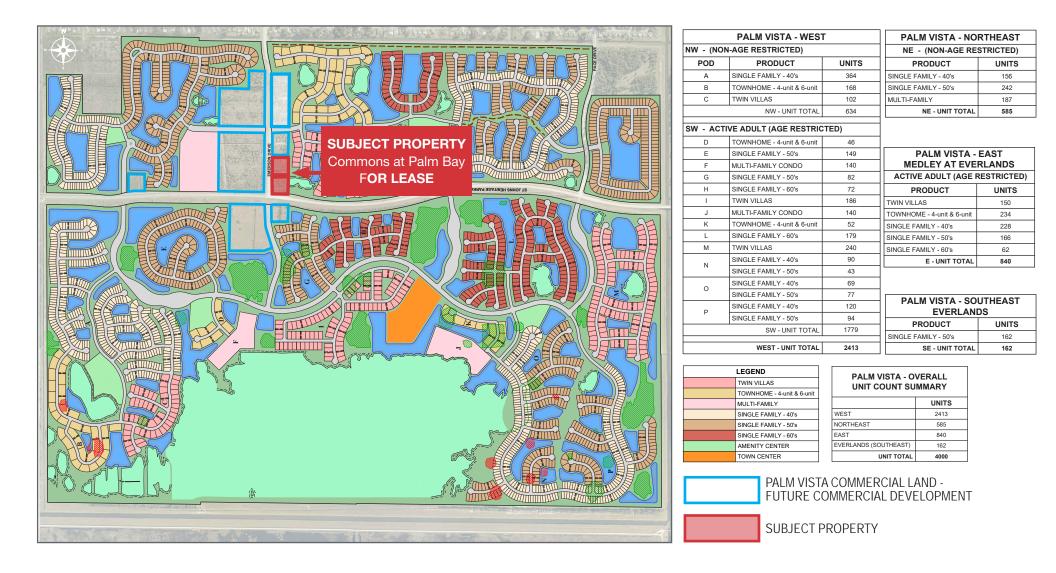

#### Commons at Palm Bay St. Johns Heritage Pkwy & Emerson Drive, Palm Bay, FL

#### **Concept Site Plan**

St. Johns Heritage Pkwy & Emerson Drive, Palm Bay, FL