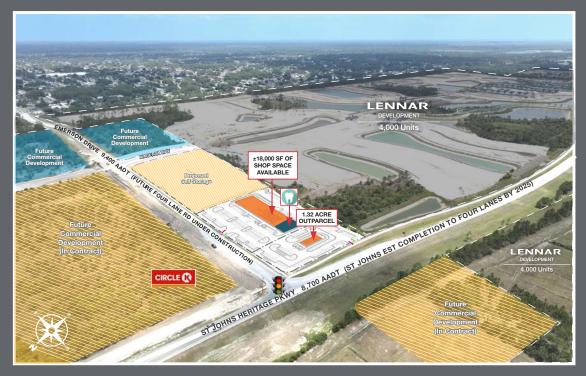

#### **Property Details**

| Address:              | St. Johns Heritage Parkway & Emerson Drive                                      |
|-----------------------|---------------------------------------------------------------------------------|
| Pricing:              | Call for Pricing Guidance                                                       |
| Space Size:           | 1,300 SF to  +/- 18,000 SF<br>1.32 Acre Outparcel<br>(Ground Lease or Purchase) |
| Frontage:             | +/- 300' on St. Johns Heritage Pkwy<br>+/- 500' on Emerson Drive                |
| • Estimated Delivery: | Q1 2026                                                                         |
| Access:               | St. Johns Heritage Pkwy & Emerson Dr                                            |
| • AADT:               | 9,400 Emerson / 8,700 St Johns Heritage                                         |

#### **Property Overview**

- Located in Brevard County's largest city, Palm Bay, which is experiencing massive amounts of residential growth with over 14,000 new homes approved or under construction within 3-miles of this location.
- Nearby the major intersection of the St. Johns Heritage Parkway and Emerson Drive, which is the commercial component to Lennar's 4,000 home community, Everlands, which surrounds these parcels.
- The traffic signal here is fully funded and approved and is scheduled to be installed later this year.
- Directly north is the Platt Ranch that has approvals for 4,672 homes, approximately 500,000 SF of commercial and multiple schools with a 1,700 student capacity.
- The 4-laning of St. Johns Heritage Pkwy from Hwy 192 to Malabar Rd is scheduled to begin also later this year and the 4-laning of Emerson Drive has already commenced to the east of this site and shall continue to St. Johns Pkwy.
- The St. Johns Heritage Pkwy was constructed for residents living in this area of southwest Brevard County to easily access the surrounding areas and is the primary route for local residents heading to work which is primarily to the north.
- The St. Johns Heritage Pkwy is to be extended south from Malabar Rd ultimately connecting back into Interstate 95.
- Just over two miles to the south there is a new Publix anchored shopping center going in at the northwest corner of St. Johns Heritage Pkwy & Malabar Rd.
- With minimal commercial opportunities on the St. Johns Heritage Pkwy makes this the premiere commercial opportunity
- There are approximately 2,500 students in this area with 1,700 additional planned.