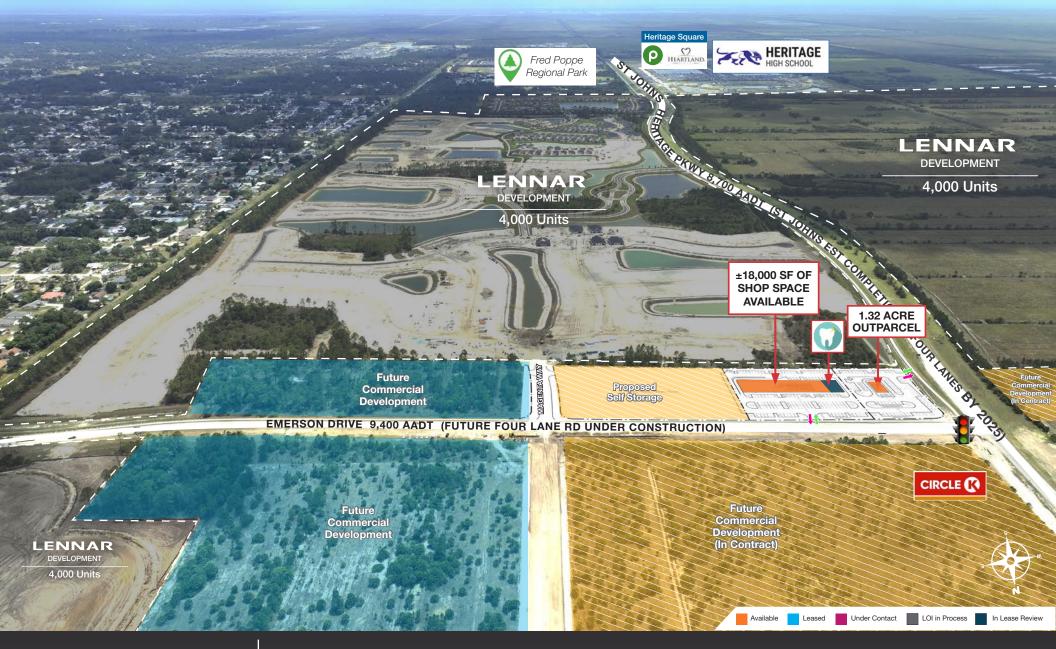

## Looking North

**N**/ISouthcoast

A DEVELOPMENT BY:

Hunington

St. Johns Heritage Pkwy & Emerson Drive, Palm Bay, FL

#### **Property Overview**

- Located in Brevard County's largest city, Palm Bay, which is experiencing massive amounts of residential growth with over 14,000 new homes approved or under construction within 3-miles of this location.
- Nearby the major intersection of the St. Johns Heritage Parkway and Emerson Drive, which is the commercial component to Lennar's 4,000 home community, Everlands, which surrounds these parcels.
- The traffic signal here is fully funded and approved and is scheduled to be installed later this year.
- Directly north is the Platt Ranch that has approvals for 4,672 homes, approximately 500,000 SF of commercial and multiple schools with a 1,700 student capacity.
- The 4-laning of St. Johns Heritage Pkwy from Hwy 192 to Malabar Rd is scheduled to begin also later this year and the 4-laning of Emerson Drive has already commenced to the east of this site and shall continue to St. Johns Pkwy.
- The St. Johns Heritage Pkwy was constructed for residents living in this area of southwest Brevard County to easily access the surrounding areas and is the primary route for local residents heading to work which is primarily to the north.
- The St. Johns Heritage Pkwy is to be extended south from Malabar Rd ultimately connecting back into Interstate 95.
- Just over two miles to the south there is a new Publix anchored shopping center going in at the northwest corner of St. Johns Heritage Pkwy & Malabar Rd.
- With minimal commercial opportunities on the St. Johns Heritage Pkwy makes this the premiere commercial opportunity
- There are approximately 2,500 students in this area with 1,700 additional planned.