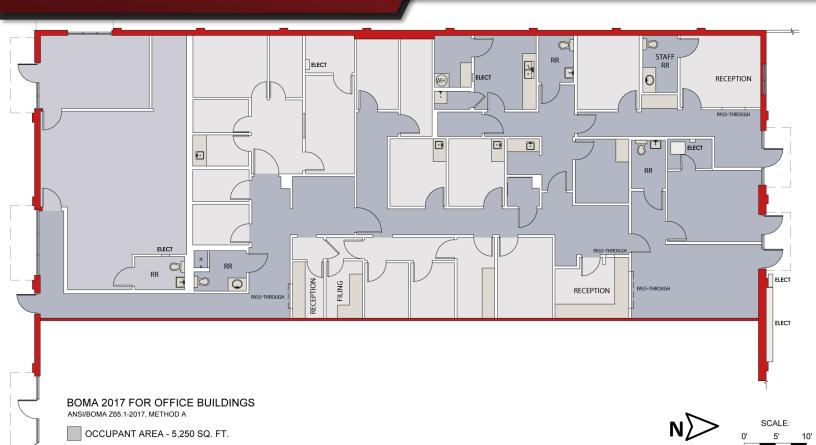

### LISTING DETAILS

- ±5,250 SF Office Condo located in the first building of the Oak Street Commerce business center
- Property is zoned T5-M (Mixed-Use Center) with the city of Kissimmee
- Variety of uses allowed
- Ample shared parking
- Recently updated with fresh paint