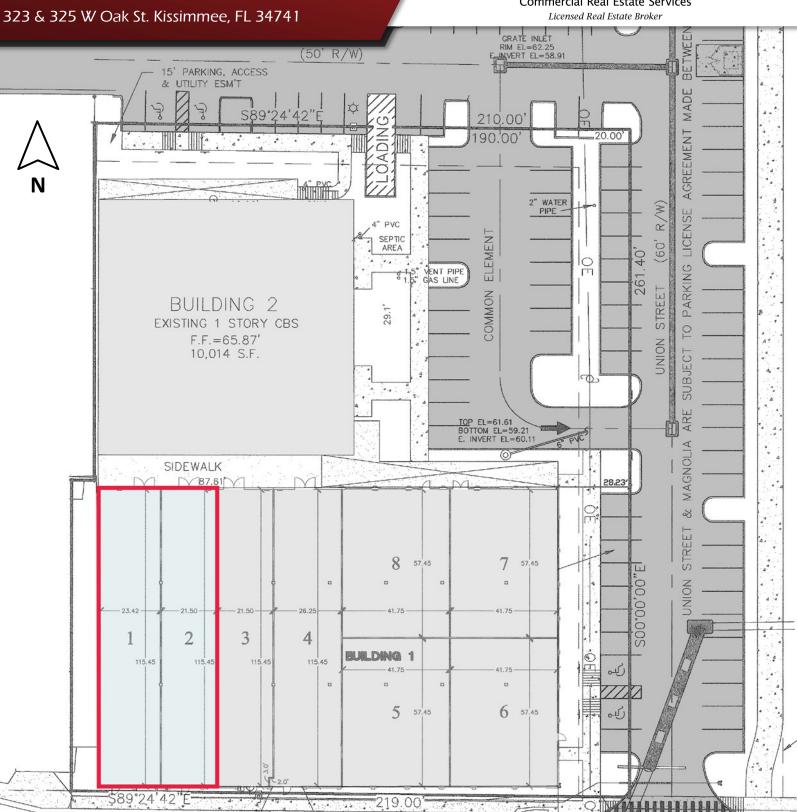

323 & 325 W Oak St. Kissimmee, FL 34741

### LISTING DETAILS

- ±5,250 SF Office Condo located in the first building of the Oak Street Commerce business center
- Property is zoned T5-M (Mixed-Use Center) with the city of Kissimmee
- Variety of uses allowed
- Ample shared parking
- Recently updated with fresh paint