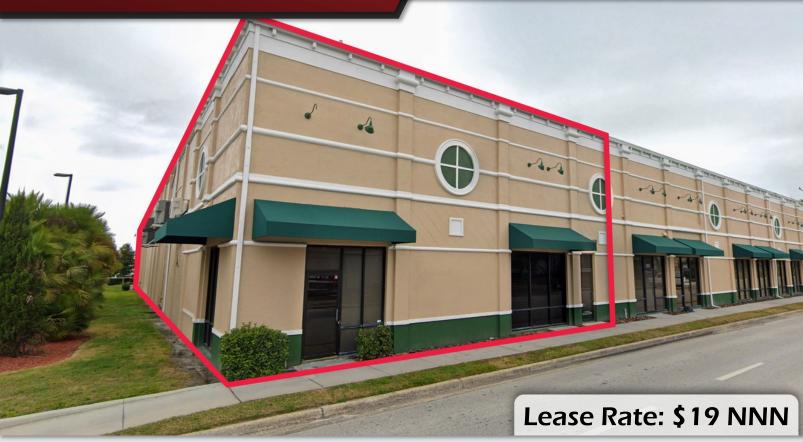

323 & 325 W Oak St. Kissimmee, FL 34741

### LISTING DETAILS

- ±5,250 SF Office Condo located in the first building of the Oak Street Commerce business center
- Property is zoned T5-M (Mixed-Use Center) with the city of Kissimmee
- Variety of uses allowed
- Ample shared parking
- Recently updated with fresh paint