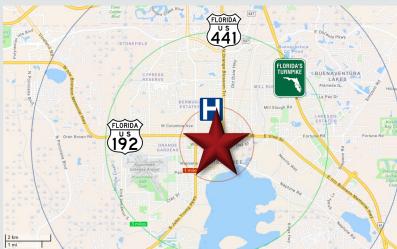

# LOCATION DETAILS

Situated on W Oak Street, just south of US Hwy 192, with a traffic count of +6,900 cars per day. It is centrally located between S John Young Pkwy and US Hwy 441 (Downtown Kissimmee's Main Street), and is less than 3 miles from Florida's Turnpike. Across from HCA Florida Osceola Hospital, and less than 5 minutes from AdventHealth Kissimmee, providing convenient access to a variety of healthcare facilities.