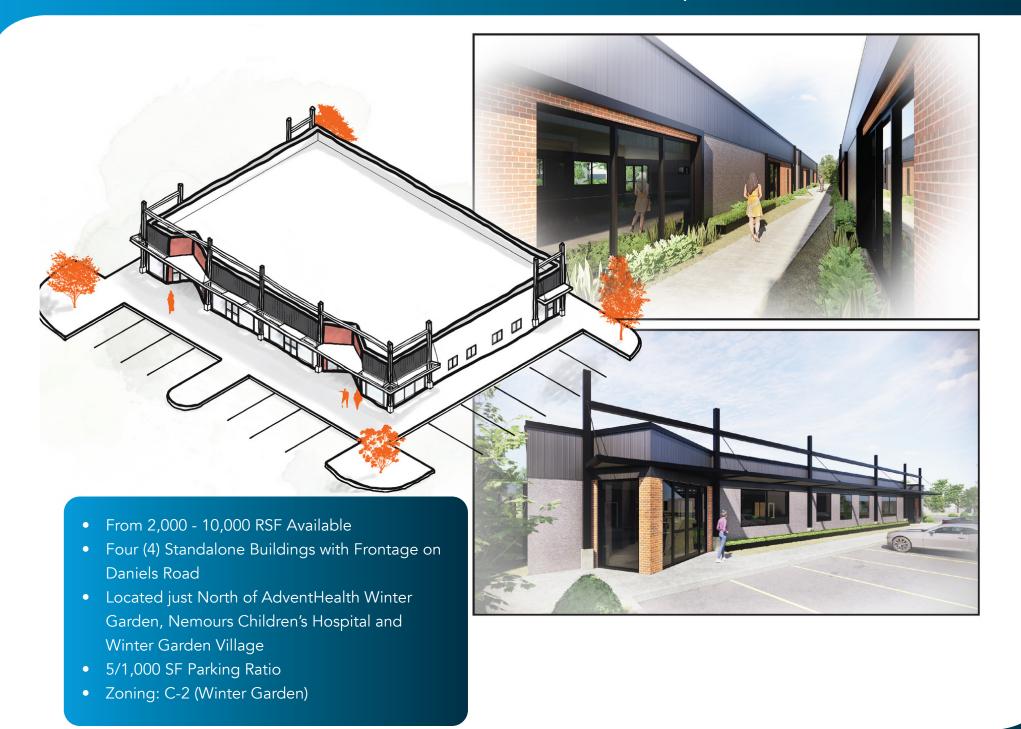

CLASS "A" MEDICAL OFFICE BUILDINGS
WINTER GARDEN
FROM 2,000 - 10,000 ± RSF SPACE AVAILABLE