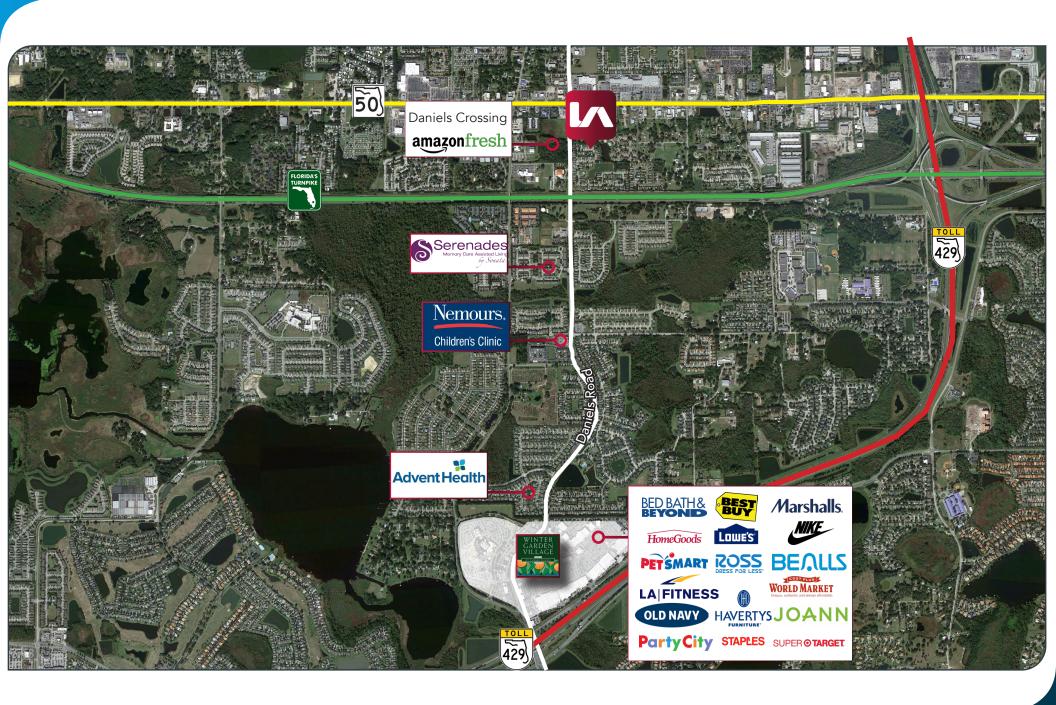

#### 1.5 MILES FROM FLORIDAS TURNPIKE

2.6 MILES FROM FL-429

14 MILES FROM I-4

4.8 MILES FROM FL-408