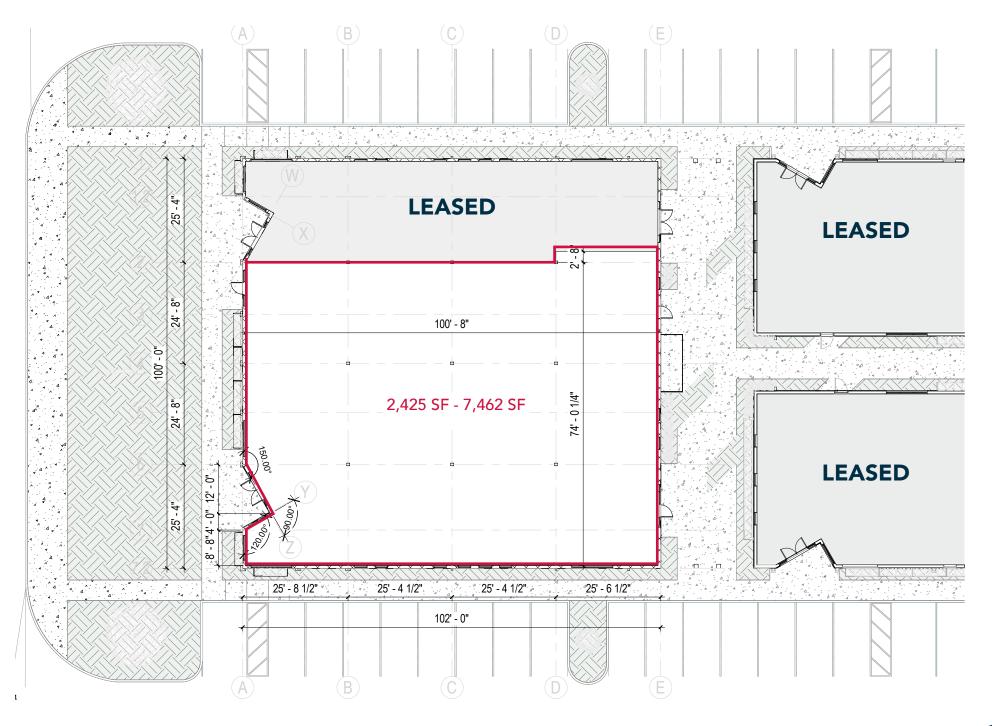

CLASS "A" MEDICAL OFFICE BUILDINGS
WINTER GARDEN
FROM 2,000 - 10,000 ± RSF SPACE AVAILABLE