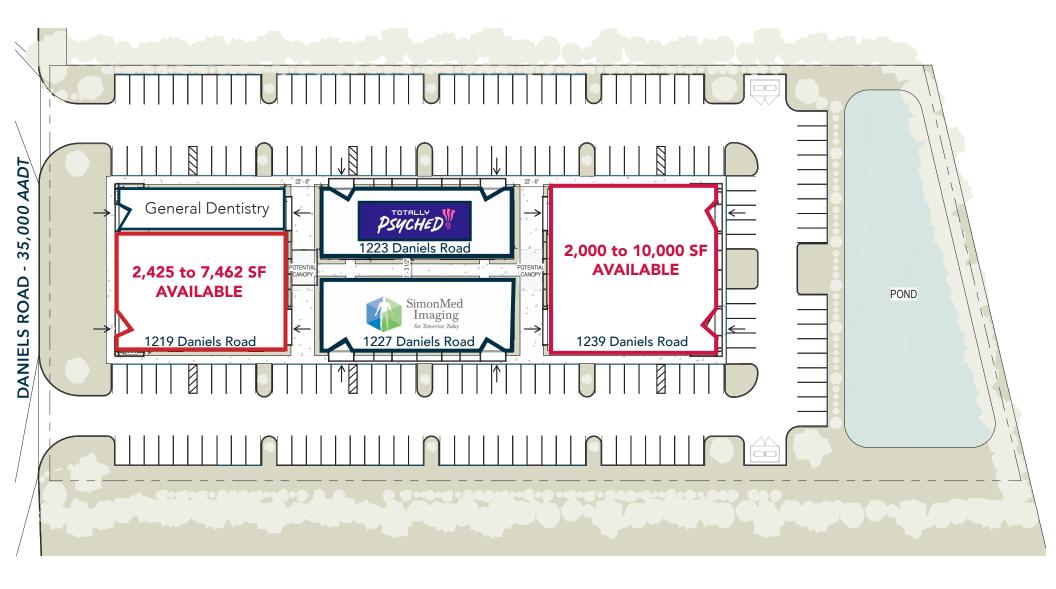

### **DANIELS MEDICAL OFFICE PARK**

1219-1239 DANIELS ROAD | WINTER GARDEN, FL 34787

Matt Weinberger Vice President Healthcare Real Estate Advisor

D 321.281.8510M 239.246.1030

E mweinberger@lee-associates.com

CLASS "A" MEDICAL OFFICE BUILDINGS
WINTER GARDEN
FROM 2,000 - 10,000 ± RSF SPACE AVAILABLE