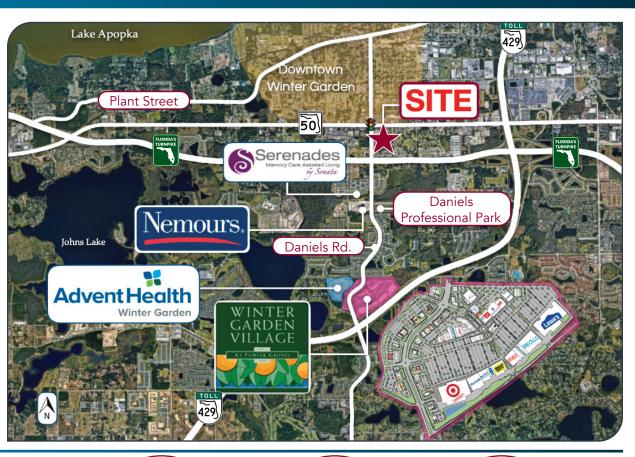

#### 1.5 MILES FROM FLORIDAS TURNPIKE

2.6 MILES FROM FL-429

14 MILES FROM I-4

4.8 MILES FROM FL-408