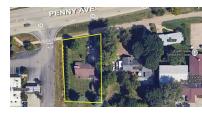

# 806 Penny Avenue

East Dundee, IL 60118

Ideal for landscape or construction company with lots of outdoor space.

| Specifications  |                                            |
|-----------------|--------------------------------------------|
| Land Size:      | 0.47 AC                                    |
| Bldg. Size:     | 1,845 SF                                   |
| Year Built:     | 1952                                       |
| HVAC System:    | GFA/ Central Air<br>Double Sided Fireplace |
| Electrical:     | 110 amp                                    |
| Washrooms:      | 1                                          |
| Ceiling Height: | 8 ft                                       |
| Parking:        | 9                                          |
| Sewer/Water:    | Well and Septic                            |
| Zoning:         | B2                                         |
| Taxes:          | \$14,141.02 (2023)                         |
| PIN #:          | 03-24-151-007                              |
|                 |                                            |