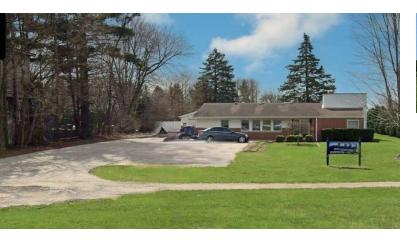

# 806 Penny Avenue

East Dundee, IL 60118

#### **Free Standing Office** 1,845 SF

1,845 SF office building with high visibility off of Route 68. Originally a single family residential home converted into an office. B-2 Zoning.

Mix of 5 private and shared offices (possible conference room), kitchen, open clerical, double sided fireplace, enclosed porch, 1.5 car garage with extended storage space. See attached layout.

Ideal for landscape or construction company with lots of outdoor space.

| Specifications  |                                            |
|-----------------|--------------------------------------------|
| Land Size:      | 0.47 AC                                    |
| Bldg. Size:     | 1,845 SF                                   |
| Year Built:     | 1952                                       |
| HVAC System:    | GFA/ Central Air<br>Double Sided Fireplace |
| Electrical:     | 110 amp                                    |
| Washrooms:      | 1                                          |
| Ceiling Height: | 8 ft                                       |
| Parking:        | 9                                          |
| Sewer/Water:    | Well and Septic                            |
| Zoning:         | B2                                         |
| Taxes:          | \$14,141.02 (2023)                         |
| PIN #:          | 03-24-151-007                              |
|                 |                                            |