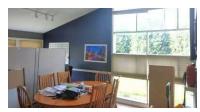

#### **Free Standing Office** 1,845 SF

1,845 SF office building with high visibility off of Route 68. Originally a single family residential home converted into an office. B-2 Zoning.

Mix of 5 private and shared offices (possible conference room), kitchen, open clerical, double sided fireplace, enclosed porch, 1.5 car garage with extended storage space. See attached layout.