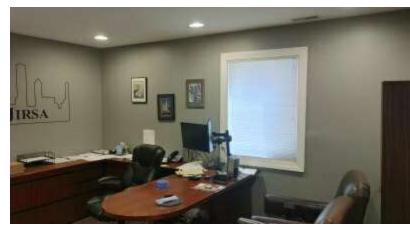

#### **Free Standing Office** 1,845 SF

1,845 SF office building with high visibility off of Route 68. Originally a single family residential home converted into an office. B-2 Zoning.

Mix of 5 private and shared offices (possible conference room), kitchen, open clerical, double sided fireplace, enclosed porch, 1.5 car garage with extended storage space. See attached layout.