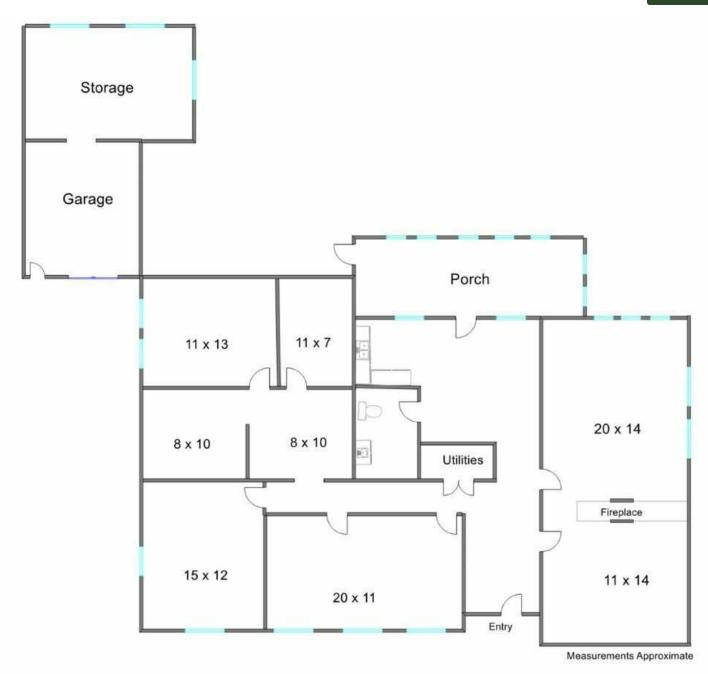

#### **Free Standing Office** 1,845 SF

1,845 SF office building with high visibility off of Route 68. Originally a single family residential home converted into an office. B-2 Zoning.

Mix of 5 private and shared offices (possible conference room), kitchen, open clerical, double sided fireplace, enclosed porch, 1.5 car garage with extended storage space. See attached layout.

Ideal for landscape or construction company with lots of outdoor space.

| Specifications  |                                            |
|-----------------|--------------------------------------------|
| Land Size:      | 0.47 AC                                    |
| Bldg. Size:     | 1,845 SF                                   |
| Year Built:     | 1952                                       |
| HVAC System:    | GFA/ Central Air<br>Double Sided Fireplace |
| Electrical:     | 110 amp                                    |
| Washrooms:      | 1                                          |
| Ceiling Height: | 8 ft                                       |
| Parking:        | 9                                          |
| Sewer/Water:    | Well and Septic                            |
| Zoning:         | B2                                         |
| Taxes:          | \$14,141.02 (2023)                         |
| PIN #:          | 03-24-151-007                              |
|                 |                                            |