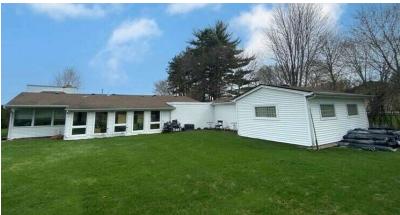

# 806 Penny Avenue

East Dundee, IL 60118

### **For Sale**

MLS #12173366

OFFICE

OFFICE BLDG. 1,845 SF \$234,999 (\$127.37 PSF)

#### **Free Standing Office** 1,845 SF

1,845 SF office building with high visibility off of Route 68. Originally a single family residential home converted into an office. B-2 Zoning.

Mix of 5 private and shared offices (possible conference room), kitchen, open clerical, double sided fireplace, enclosed porch, 1.5 car garage with extended storage space. See attached layout.

Ideal for landscape or construction company with lots of outdoor space.

| Specifications  |                                            |
|-----------------|--------------------------------------------|
| Land Size:      | 0.47 AC                                    |
| Bldg. Size:     | 1,845 SF                                   |
| Year Built:     | 1952                                       |
| HVAC System:    | GFA/ Central Air<br>Double Sided Fireplace |
| Electrical:     | 110 amp                                    |
| Washrooms:      | 1                                          |
| Ceiling Height: | 8 ft                                       |
| Parking:        | 9                                          |
| Sewer/Water:    | Well and Septic                            |
| Zoning:         | B2                                         |
| Taxes:          | \$14,141.02 (2023)                         |
| PIN #:          | 03-24-151-007                              |
|                 |                                            |