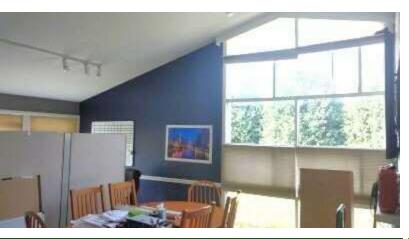

#### **Free Standing Office** 1,845 SF

1,845 SF office building with high visibility off of Route 68. Originally a single family residential home converted into an office. B-2 Zoning.

Mix of 5 private and shared offices (possible conference room), kitchen, open clerical, double sided fireplace, enclosed porch, 1.5 car garage with extended storage space. See attached layout.