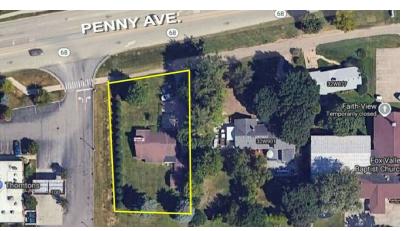

# 806 Penny Avenue

East Dundee, IL 60118

#### **Free Standing Office** 1,845 SF

1,845 SF office building with high visibility off of Route 68. Originally a single family residential home converted into an office. B-2 Zoning.

Mix of 5 private and shared offices (possible conference room), kitchen, open clerical, double sided fireplace, enclosed porch, 1.5 car garage with extended storage space. See attached layout.

Ideal for landscape or construction company with lots of outdoor space.

| Specifications  |                                            |
|-----------------|--------------------------------------------|
| Land Size:      | 0.47 AC                                    |
| Bldg. Size:     | 1,845 SF                                   |
| Year Built:     | 1952                                       |
| HVAC System:    | GFA/ Central Air<br>Double Sided Fireplace |
| Electrical:     | 110 amp                                    |
| Washrooms:      | 1                                          |
| Ceiling Height: | 8 ft                                       |
| Parking:        | 9                                          |
| Sewer/Water:    | Well and Septic                            |
| Zoning:         | B2                                         |
| Taxes:          | \$14,141.02 (2023)                         |
| PIN #:          | 03-24-151-007                              |
|                 |                                            |