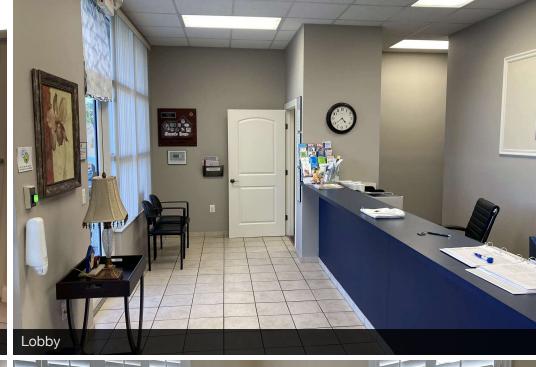

## **Property Highlights**

- 6,500± SF building on 0.57± acre site
- 141 feet of frontage on Segrave Street
- M-1 zoning: automotive, marine, retail, industrial, office uses permitted
- Close to Daytona's most active retail, healthcare, transportation and education hubs
- Opportunity Zone Designated Florida Enterprise Zone
- Signage on International Speedway Blvd (23,500 AADT)
- Great cash flow opportunity or user-ready building
- Centrally located easy to access from anywhere in Daytona Beach
- Directly west of Walgreens and WaWa at US Hwy 1 (Ridgewood Avenue) and US Hwy 92 (International Speedway Blvd) intersection
- Assemblage available totaling 19,626± SF of commercial space on 1.5± acres with 538 feet of combined frontage on both International Speedway Blvd (220') and Segrave Street (318')