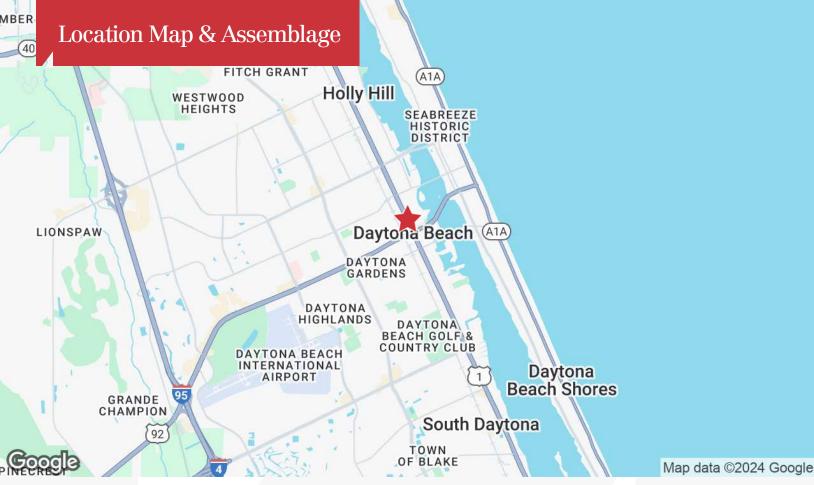

(Ridgewood Avenue) and US Hwy 92 (International Speedway Blvd) intersection
- Assemblage available totaling 19,626± SF of commercial space on 1.5± acres with 538 feet of combined frontage on both International Speedway Blvd (220') and Segrave Street (318')



Sale Price: \$975,000

For more information

Ted Lightman, CCIM

O: 386 238 3600 tlightman@realvest.com













MM.DD.YY

The information contained herein has been given to us by the owner of the property or other sources we deem reliable. We have no reason to doubt its accuracy, but we do not guarantee it. All information should be verified prior to purchase or lease. Unless otherwise noted, the property is being offered as-is, where is, with all faults.

444 Seabreeze Blvd, Suite 1000 Daytona Beach, FL 32118 386 238 3600 tel













| Population                           | 3 Miles           | 5 Miles               | 7 Miles           |
|--------------------------------------|-------------------|-----------------------|-------------------|
| TOTAL POPULATION                     | 66,483            | 125,328               | 188,985           |
| MEDIAN AGE                           | 42                | 45                    | 47                |
| MEDIAN AGE (MALE)                    | 42                | 44                    | 45                |
| MEDIAN AGE (FEMALE)                  | 43                | 46                    | 48                |
|                                      |                   |                       |                   |
| Households & Income                  | 3 Miles