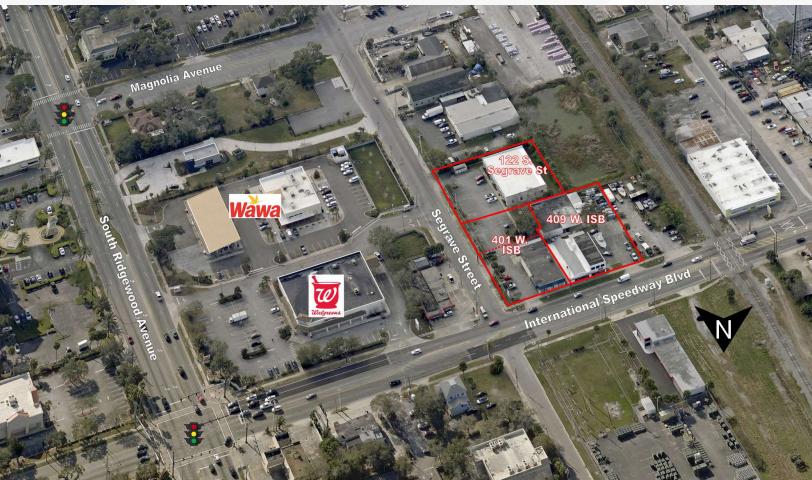

## **Property Highlights**

- 6,500± SF building on 0.57± acre site
- 141 feet of frontage on Segrave Street
- M-1 zoning: automotive, marine, retail, industrial, office uses permitted
- Close to Daytona's most active retail, healthcare, transportation and education hubs
- Opportunity Zone Designated Florida Enterprise Zone
- Signage on International Speedway Blvd (23,500 AADT)
- Great cash flow opportunity or user-ready building
- Centrally located easy to access from anywhere in Daytona Beach
- Directly west of Walgreens and WaWa at US Hwy 1 (Ridgewood Avenue) and US Hwy 92 (International Speedway Blvd) intersection
- Assemblage available totaling 19,626± SF of commercial space on 1.5± acres with 538 feet of combined frontage on both International Speedway Blvd (220') and Segrave Street (318')