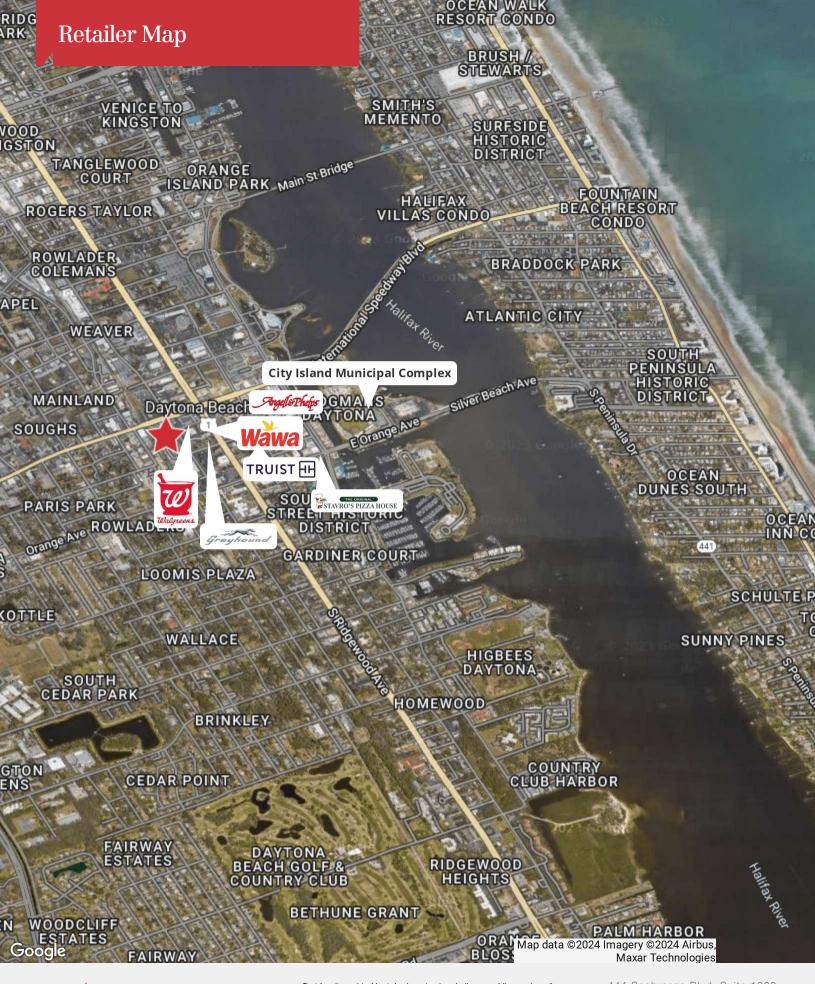

## **Property Highlights**

- 6,500± SF building on 0.57± acre site
- 141 feet of frontage on Segrave Street
- M-1 zoning: automotive, marine, retail, industrial, office uses permitted
- Close to Daytona's most active retail, healthcare, transportation and education hubs
- Opportunity Zone Designated Florida Enterprise Zone
- Signage on International Speedway Blvd (23,500 AADT)
- Great cash flow opportunity or user-ready building
- Centrally located easy to access from anywhere in Daytona Beach
- Directly west of Walgreens and WaWa at US Hwy 1 (Ridgewood Avenue) and US Hwy 92 (International Speedway Blvd) intersection
- Assemblage available totaling 19,626± SF of commercial space on 1.5± acres with 538 feet of combined frontage on both International Speedway Blvd (220') and Segrave Street (318')