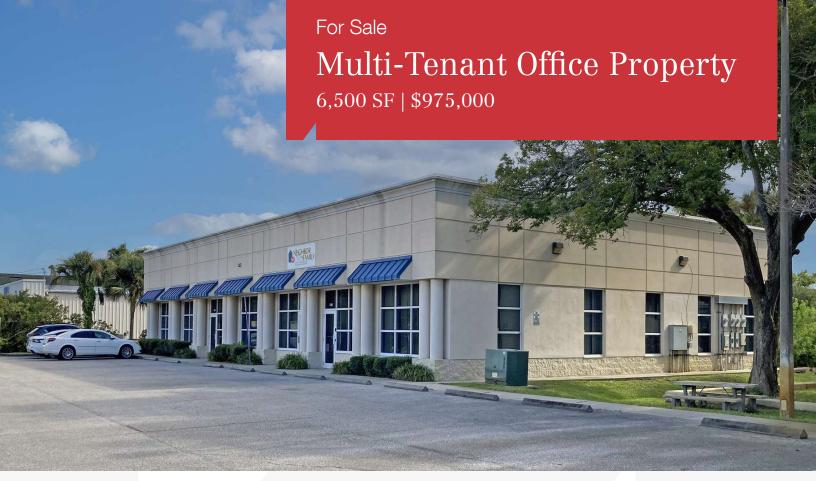

## 122 South Segrave Street

Daytona Beach, Florida 32114

## **Property Highlights**

- 6,500± SF building on 0.57± acre site
- 141 feet of frontage on Segrave Street
- M-1 zoning: automotive, marine, retail, industrial, office uses permitted
- Close to Daytona's most active retail, healthcare, transportation and education hubs
- Opportunity Zone Designated Florida Enterprise Zone
- Signage on International Speedway Blvd (23,500 AADT)
- Great cash flow opportunity or user-ready building
- Centrally located easy to access from anywhere in Daytona Beach
- Directly west of Walgreens and WaWa at US Hwy 1 (Ridgewood Avenue) and US Hwy 92 (International Speedway Blvd) intersection
- Assemblage available totaling 19,626± SF of commercial space on 1.5± acres with 538 feet of combined frontage on both International Speedway Blvd (220') and Segrave Street (318')

Sale Price: \$975,000

For more information

Ted Lightman, CCIM

O: 386 238 3600 tlightman@realvest.com

MM.DD.YY

The information contained herein has been given to us by the owner of the property or other sources we deem reliable. We have no reason to doubt its accuracy, but we do not guarantee it. All information should be verified prior to purchase or lease. Unless otherwise noted, the property is being offered as-is, where is, with all faults.