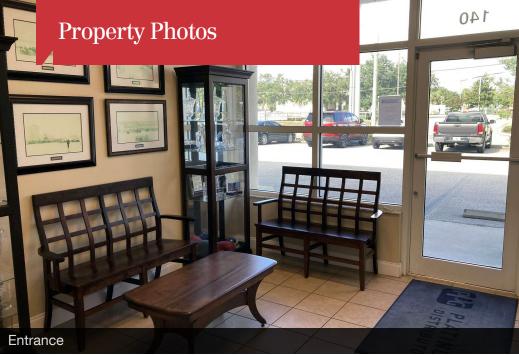

## **Property Highlights**

- 6,500± SF building on 0.57± acre site
- 141 feet of frontage on Segrave Street
- M-1 zoning: automotive, marine, retail, industrial, office uses permitted
- Close to Daytona's most active retail, healthcare, transportation and education hubs
- Opportunity Zone Designated Florida Enterprise Zone
- Signage on International Speedway Blvd (23,500 AADT)
- Great cash flow opportunity or user-ready building
- Centrally located easy to access from anywhere in Daytona Beach
- Directly west of Walgreens and WaWa at US Hwy 1 (Ridgewood Avenue) and US Hwy 92 (International Speedway Blvd) intersection
- Assemblage available totaling 19,626± SF of commercial space on 1.5± acres with 538 feet of combined frontage on both International Speedway Blvd (220') and Segrave Street (318')