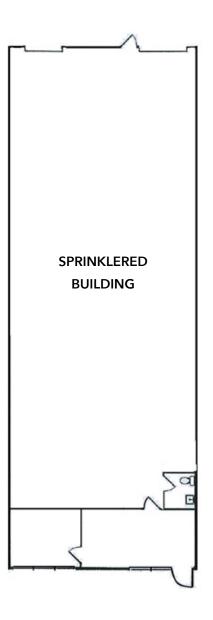

## PROPERTY FEATURES | SUITE 5406

| PREMISES SIZE | 3,500 SF                                   |
|---------------|--------------------------------------------|
| OFFICE AREA   | <u>+</u> 456 SF                            |
| WAREHOUSE     | ± 3,044 SF                                 |
| CLEAR HEIGHT  | 10'                                        |
| LOADING       | (2) Grade-Level Doors                      |
| POWER         | Single Phase, 100 Amp                      |
| INTERNET      | Available through Frontier and/or Spectrum |