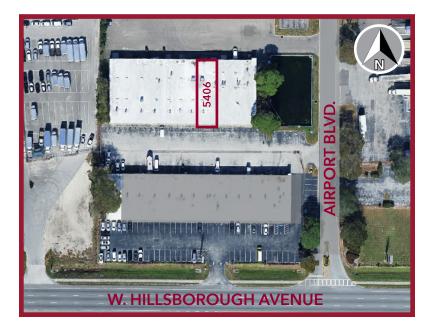

## FOR LEASE 3,500 SF AVAILABLE FEBRUARY 1, 2025 5406 AIRPORT BLVD. TAMPA, FL 33634

## PROPERTY FEATURES | SUITE 5406

| PREMISES SIZE | 3,500 SF                                   |
|---------------|--------------------------------------------|
| OFFICE AREA   | <u>+</u> 456 SF                            |
| WAREHOUSE     | ± 3,044 SF                                 |
| CLEAR HEIGHT  | 10'                                        |
| LOADING       | (2) Grade-Level Doors                      |
| POWER         | Single Phase, 100 Amp                      |
| INTERNET      | Available through Frontier and/or Spectrum |