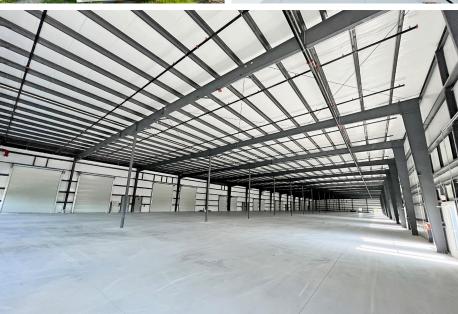

Phase III & IV: All units have both grade-level and dock-high doors

with truckwells

CLEAR HEIGHT: Phase II: 19'± Phase III & IV: 30+' (at beam)

**POWER:** 3-Phase, 200 AMP, 277 VAC (Different specs can be negotiated)

One Electrical Panel per Unit

**FLOOR SLAB:** 6" Supporting 4,000 PSI

**RESTROOMS:** Each tenant will be provided with two restrooms & plumbing for a third

**PARKING:** 98 Non-exclusive Spaces for each phase