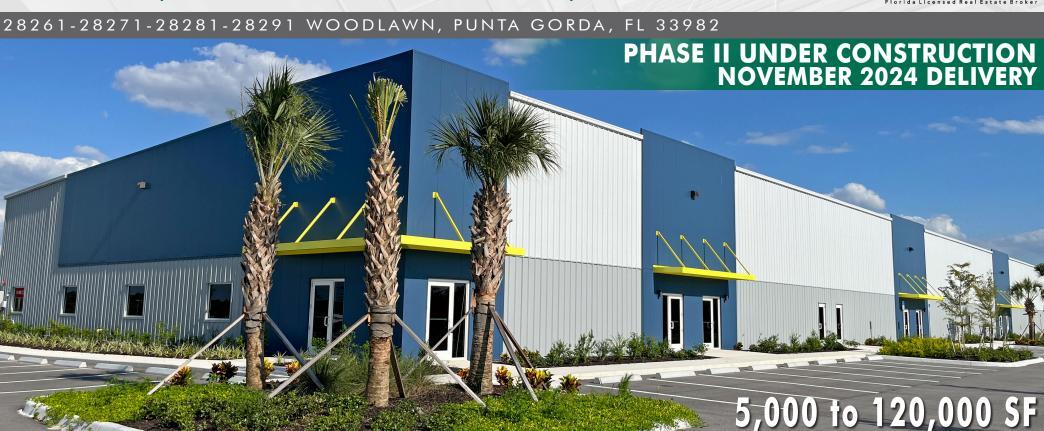

#### INDUSTRIAL/FLEX SPACE WITH INCENTIVES/BUILT-TO-SUIT

28261-28271-28281-28291 WOODLAWN, PUNTA GORDA, FL 33982

**ACT** 

28261

BASE LEASE RATE: From \$12.50 PSF NNN (5-Year Lease) or

From \$12.00 PSF NNN (10-Year Lease) Grey Shell, will negotiate TI

**UNIT SIZE:** 5,000 - 40,000± SF

BUILDING SIZE: Four 40,000± SF buildings. Phase I is fully leased. Phases II, III & IV,

totaling 120,000± SF are available for pre-lease, can be divided into

eight (8) 5,000± SF units per building

**ZONING:** ECAP - Enterprise Charlotte Airport Park (Charlotte County)

Click here for zoning uses

**ASSOCIATION:** Part of the Airport Commerce Center Authority Owners Association

YEAR BUILT: Phase I: 2021 Phase II: November 2024 Phase III & IV: Q1 2025