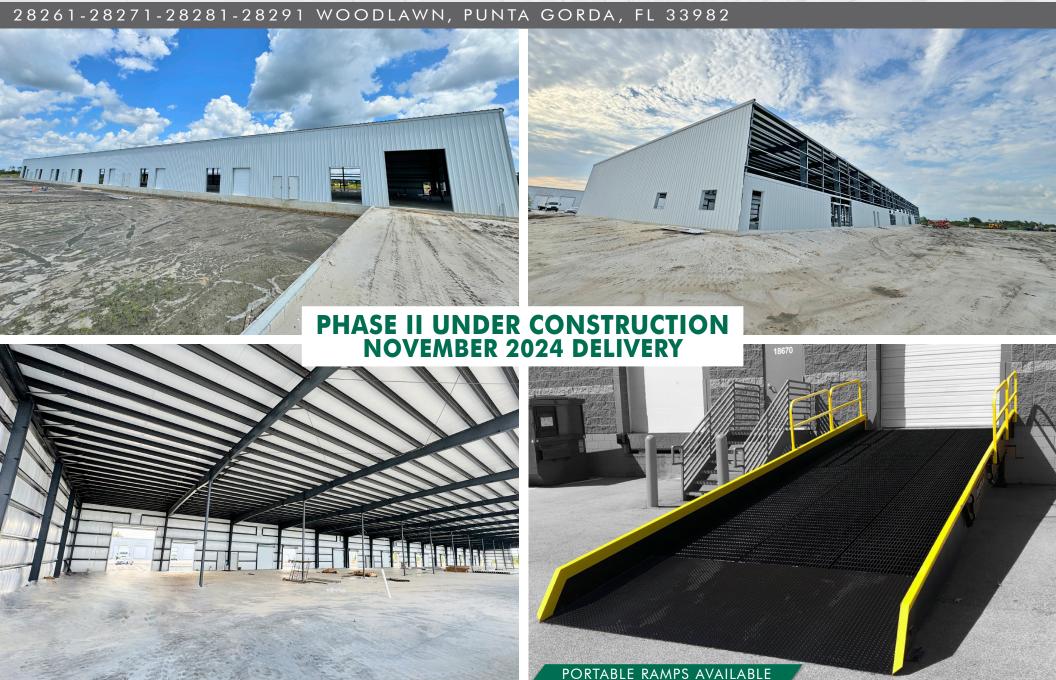

PHASE 1

INDUSTRIAL/FLEX SPACE WITH INCENTIVES/BUILT-TO-SUIT

PGD Industrial Park has plans for a four 40,000 SF building industrial/flex complex, to be built in phases. Each phase will be a grey shell building that can be divided into up to eight 5,000± SF spaces measuring 50′ x 100′ each. Each 5,000± SF unit features two roll-up doors: either 8′ x 10′ dock-high loading doors or 12′ x 14′ grade-level loading doors. In Phase II, Units A & H feature both a grade-level and dock-high door, while Units B-G have dock-high doors only, an optional portable ramp can be added to dock-high units for enhanced accessibility. In Phases III & IV, each unit will have both a grade-level door and truckwell with dock-high door. Additionally, each unit has a front and rear entry door, two restrooms and plumbing for a third. Demising walls will be provided by the landlord, upon determination of tenant's size.

**ZONING:** ECAP - Enterprise Charlotte Airport Park (Charlotte County)

Click here for zoning uses

**ASSOCIATION:** Part of the Airport Commerce Center Authority Owners Association

YEAR BUILT: Phase I: 2021 Phase II: November 2024 Phase III & IV: Q1 2025

**O/H DOORS:** 12' x 14' Grade-Level or 8' x 10' Dock-High

Phase II: Units A & H feature both a Grade-level and Dock-High door. Units B-G have Dock-High doors only, with option to add

portable ramps for enhanced accessibility

Phase III & IV: All units have both grade-level and dock-high doors

with truckwells

CLEAR HEIGHT: Phase II: 19'± Phase III & IV: 30+' (at beam)

**POWER:** 3-Phase, 200 AMP, 277 VAC (Different specs can be negotiated)

Building is fully fire sprinklered

Fiber optic internet & phone

R-19 Roof & R-10 Wall Insulation

■ Immediate I-75 interchange access

 Accepting pre-leasing for future Phases II, III & IV, or fenced storage area in lieu of any future phases