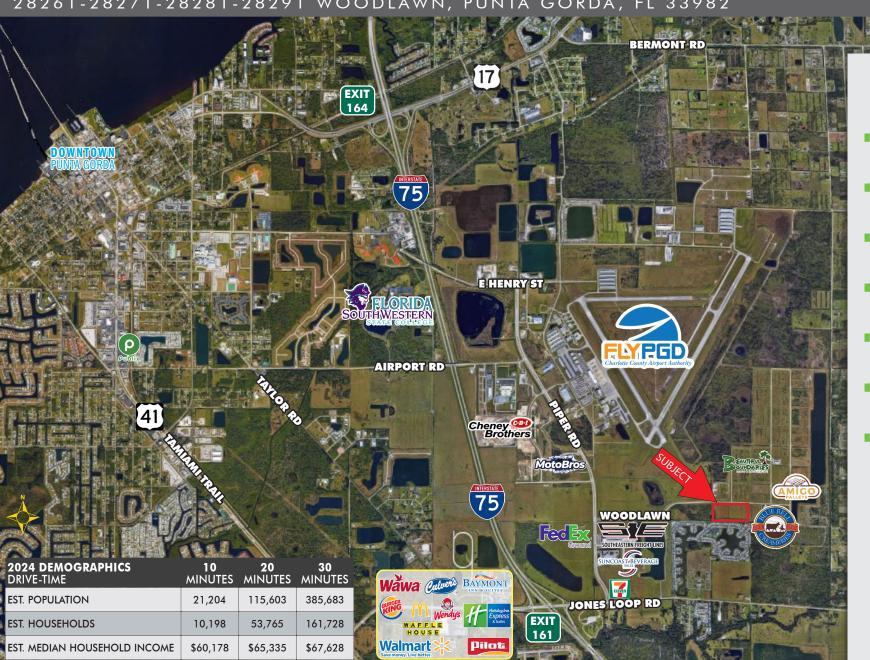

**LOCATION:** Located off Piper Road, the main road accessing the Punta Gorda

Airport, with quick access to I-75 via Jones Loop Road  $1\pm$  mile east of

I-75, Exit 161 (Jones Loop Road), and 1/2 mile from Punta Gorda Airport

# DISTANCE DRIVE TIMES

- Punta Gorda Airport 0.5± Miles
- I-75 1.5± Miles
- US 41 3.2± Miles
- Downtown Punta Gorda 5± Miles
- Fort Myers 23± Miles
- SWFL International Airport 37± Miles
- Sarasota Bradenton International Airport 61± Miles