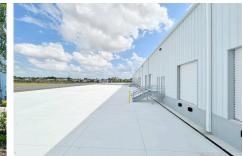

**O/H DOORS:** 12' x 14' Grade-Level or 8' x 10' Dock-High

Phase II: Units A & H feature both a Grade-level and Dock-High door. Units B-G have Dock-High doors only, with option to add

portable ramps for enhanced accessibility

Phase III & IV: All units have both grade-level and dock-high doors

with truckwells

CLEAR HEIGHT: Phase II: 19'± Phase III & IV: 30+' (at beam)

**POWER:** 3-Phase, 200 AMP, 277 VAC (Different specs can be negotiated)