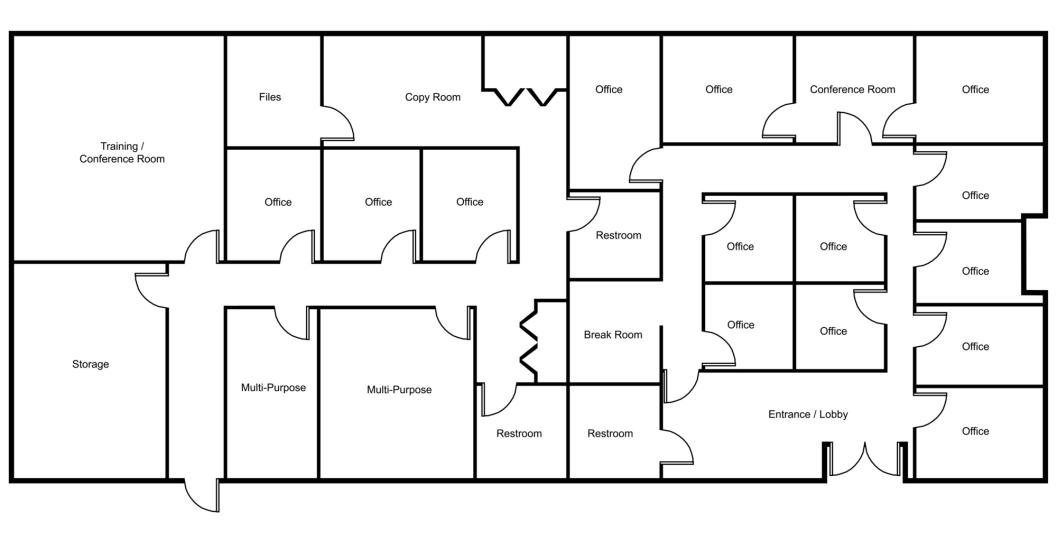

## **Property Highlights**

- 3,768± SF building on 0.41± acre site
- 275 feet of combined frontage (98' on ISB and 177' on Segrave St.)
- M-1 zoning: automotive, marine, retail, industrial, office uses permitted
- Close to Daytona's most active retail, healthcare, transportation and education hubs
- Opportunity Zone Designated Florida Enterprise Zone
- Signage on International Speedway Blvd (23,500 AADT)
- · Great cash flow opportunity or user-ready building
- Centrally located easy to access from anywhere in Daytona Beach
- Directly west of Walgreens and WaWa at US Hwy 1 (Ridgewood Avenue) and US Hwy 92 (International Speedway Blvd) intersection
- Assemblage available totaling 19,626± SF of commercial space on 1.5± acres with 538 feet of combined frontage on both International Speedway Blvd (220') and Segrave Street (318')