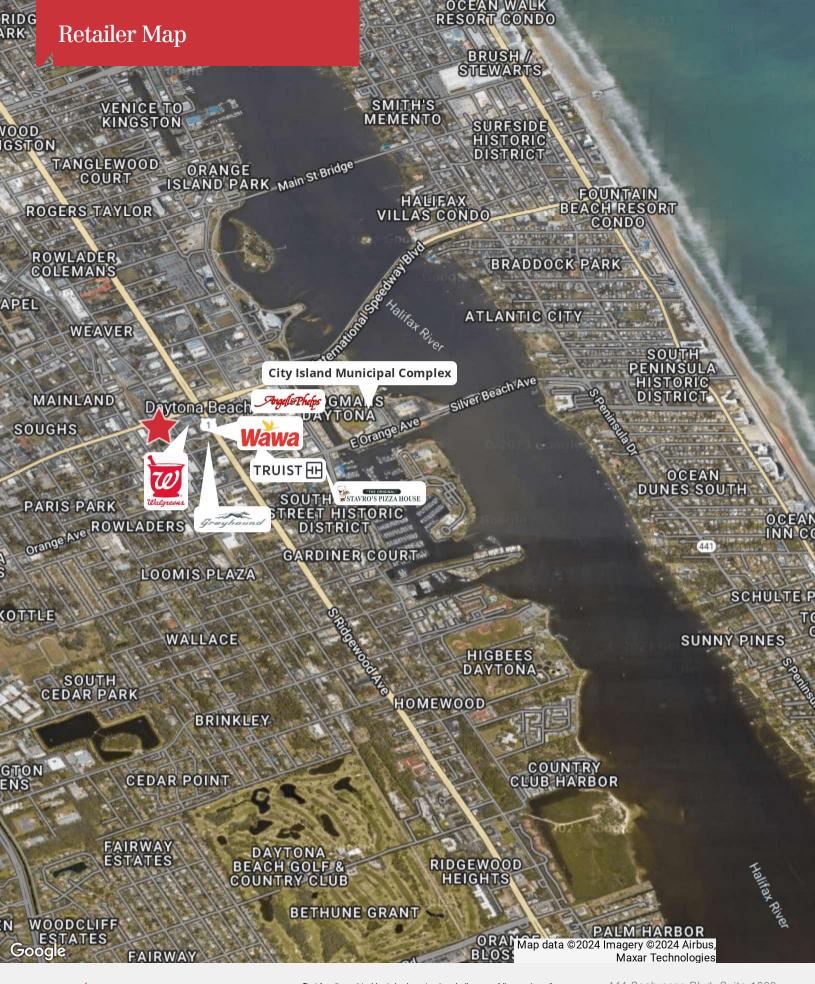

## **Property Highlights**

- 3,768± SF building on 0.41± acre site
- 275 feet of combined frontage (98' on ISB and 177' on Segrave St.)
- M-1 zoning: automotive, marine, retail, industrial, office uses permitted
- Close to Daytona's most active retail, healthcare, transportation and education hubs
- Opportunity Zone Designated Florida Enterprise Zone
- Signage on International Speedway Blvd (23,500 AADT)
- · Great cash flow opportunity or user-ready building
- Centrally located easy to access from anywhere in Daytona Beach
- Directly west of Walgreens and WaWa at US Hwy 1 (Ridgewood Avenue) and US Hwy 92 (International Speedway Blvd) intersection
- Assemblage available totaling 19,626± SF of commercial space on 1.5± acres with 538 feet of combined frontage on both International Speedway Blvd (220') and Segrave Street (318')

## Location Map & Assemblage

Map data ©2024 Google

The information contained herein has been given to us by the owner of the property or other sources we deem reliable. We have no reason to doubt its accuracy, but we do not guarantee it. All information should be verified prior to purchase or lease. Unless otherwise noted, the property is being offered as-is, where is, with all faults.