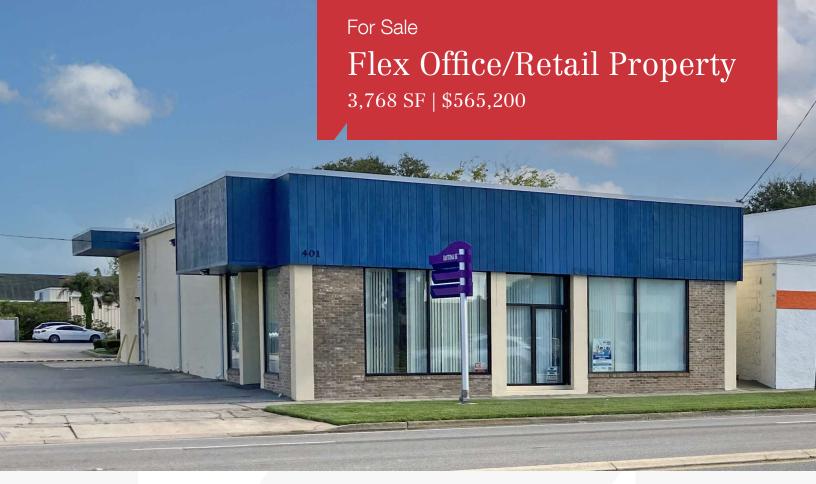

## 401 W. International Speedway Blvd

Daytona Beach, Florida 32114

## **Property Highlights**

- 3,768± SF building on 0.41± acre site
- 275 feet of combined frontage (98' on ISB and 177' on Segrave St.)
- M-1 zoning: automotive, marine, retail, industrial, office uses permitted
- Close to Daytona's most active retail, healthcare, transportation and education hubs
- Opportunity Zone Designated Florida Enterprise Zone
- Signage on International Speedway Blvd (23,500 AADT)
- · Great cash flow opportunity or user-ready building
- Centrally located easy to access from anywhere in Daytona Beach
- Directly west of Walgreens and WaWa at US Hwy 1 (Ridgewood Avenue) and US Hwy 92 (International Speedway Blvd) intersection
- Assemblage available totaling 19,626± SF of commercial space on 1.5± acres with 538 feet of combined frontage on both International Speedway Blvd (220') and Segrave Street (318')

Sale Price: \$565,200

For more information

Ted Lightman, CCIM

O: 386 238 3600 tlightman@realvest.com

444 Seabreeze Blvd, Suite 1000 Daytona Beach, FL 32118 386 238 3600 tel