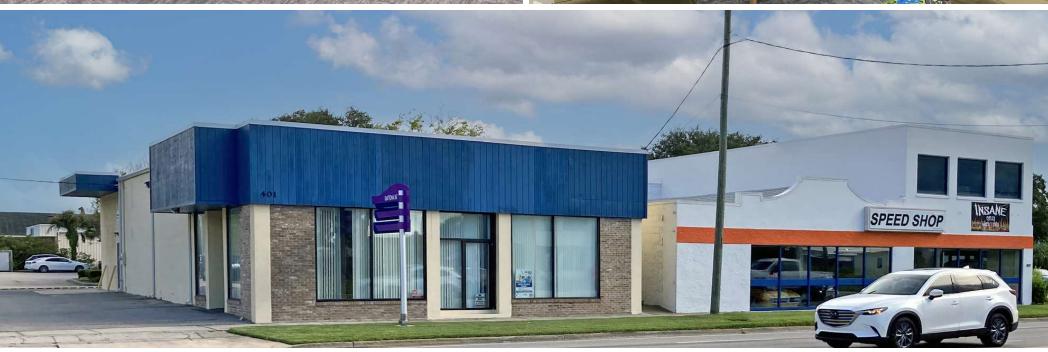

## 401 W. International Speedway Blvd

Daytona Beach, Florida 32114

## **Property Highlights**

- 3,768± SF building on 0.41± acre site
- 275 feet of combined frontage (98' on ISB and 177' on Segrave St.)
- M-1 zoning: automotive, marine, retail, industrial, office uses permitted
- Close to Daytona's most active retail, healthcare, transportation and education hubs
- Opportunity Zone Designated Florida Enterprise Zone
- Signage on International Speedway Blvd (23,500 AADT)
- · Great cash flow opportunity or user-ready building
- Centrally located easy to access from anywhere in Daytona Beach
- Directly west of Walgreens and WaWa at US Hwy 1 (Ridgewood Avenue) and US Hwy 92 (International Speedway Blvd) intersection
- Assemblage available totaling 19,626± SF of commercial space on 1.5± acres with 538 feet of combined frontage on both International Speedway Blvd (220') and Segrave Street (318')