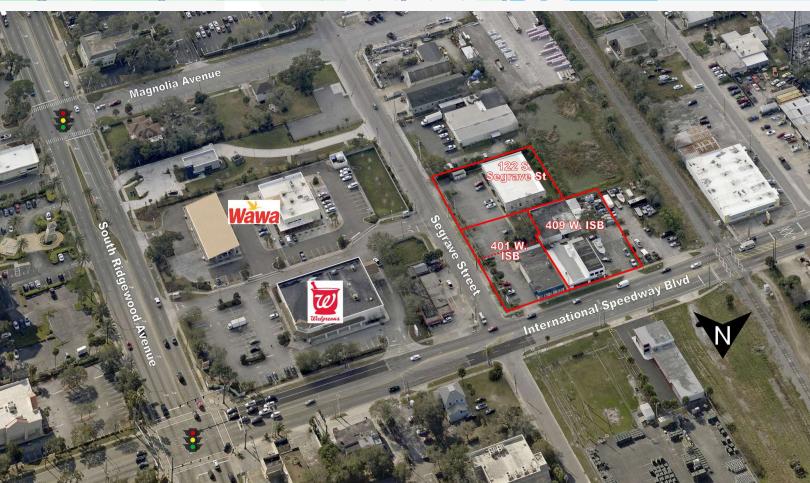

## **Property Highlights**

- 3,768± SF building on 0.41± acre site
- 275 feet of combined frontage (98' on ISB and 177' on Segrave St.)
- M-1 zoning: automotive, marine, retail, industrial, office uses permitted
- Close to Daytona's most active retail, healthcare, transportation and education hubs
- Opportunity Zone Designated Florida Enterprise Zone
- Signage on International Speedway Blvd (23,500 AADT)
- · Great cash flow opportunity or user-ready building
- Centrally located easy to access from anywhere in Daytona Beach
- Directly west of Walgreens and WaWa at US Hwy 1 (Ridgewood Avenue) and US Hwy 92 (International Speedway Blvd) intersection
- Assemblage available totaling 19,626± SF of commercial space on 1.5± acres with 538 feet of combined frontage on both International Speedway Blvd (220') and Segrave Street (318')

## Location Map & Assemblage

Map data ©2024 Google

The information contained herein has been given to us by the owner of the property or other sources we deem reliable. We have no reason to doubt its accuracy, but we do not guarantee it. All information should be verified prior to purchase or lease. Unless otherwise noted, the property is being offered as-is, where is, with all faults.