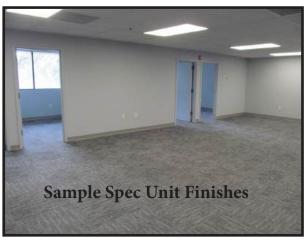

**TENANTS** 3 months FREE on a 5 year lease

Landlord has ability to fund TIA

without lender approval

\*Landlord is willing to finance TI's above the TIA

| Suite  | Sq. Ft.  | Rate    | Available TIA | Suite Notes                                                    |
|--------|----------|---------|---------------|----------------------------------------------------------------|
|        |          |         |               | 3rd floor. New spec buildout underway. Available within 60     |
|        |          |         |               | days. 6 private offices, open work space, and coffee bar/break |
| 300A-1 | 2,044 sf | \$15.00 | \$20.00 psf   | countertop. LEASE PENDING                                      |
|        |          |         |               | 3rd floor. New spec buildout underway. Available within 60     |
|        |          |         |               | days. 5 private offices, open work space, and coffee bar/break |
| 300A-2 | 1,757 sf | \$15.00 | \$20.00 psf   | countertop. <i>LEASE PENDING</i>                               |
|        |          |         |               | 3rd floor. Ready for immediate occupancy. 2 private restrooms, |
|        |          |         |               | break room area, conference room, open work space and a        |
| 325C   | 1,000 sf | \$15.00 | N/A           | private office.                                                |
|        |          |         |               | 1st floor end unit. Available for immediate occupancy.         |
|        |          |         |               | Reception, 2 entrances, 3 restrooms, open work space, large    |
| 103E   | 4,500 sf | \$15.00 | N/A           | break room and 6-7 private offices.                            |
|        |          |         |               | 1st floor end unit. Demo underway. Customize your floor plan.  |
| 100E   | 3,939 sf | \$15.00 | \$20.00 psf   | Available within 30-60 days.                                   |