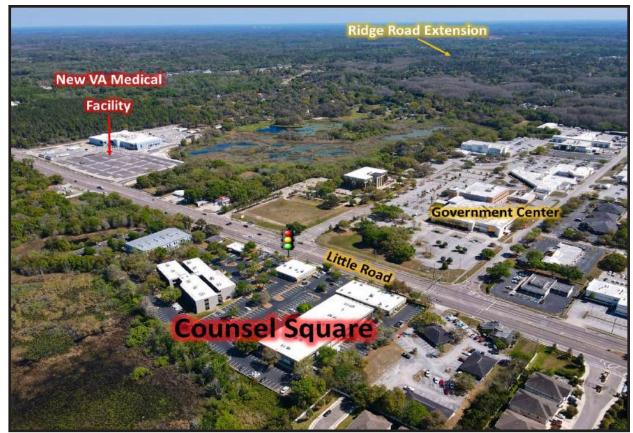

3-Story office buildings located directly across from the West Pasco County Government Center, Judicial Center and Sheriff's Office.

Counsel Square is a multi-tenant "campus style" professional office park.

- ❖ Located at the signalized intersection of Little Road and Citizens Drive, directly across from the West Pasco County Government Center providing traffic counts in excess of 45,000 vehicles per day
- ❖ 4 of the buildings are connected by an open-air atrium with water fountains, breezeways, and outdoor seating in a park-like setting
- Ample parking surrounds the office park's buildings providing plenty of shaded spots and easy access
- Tenants can enjoy the benefit of having an on-site coffee shop, salon and property maintenance office!