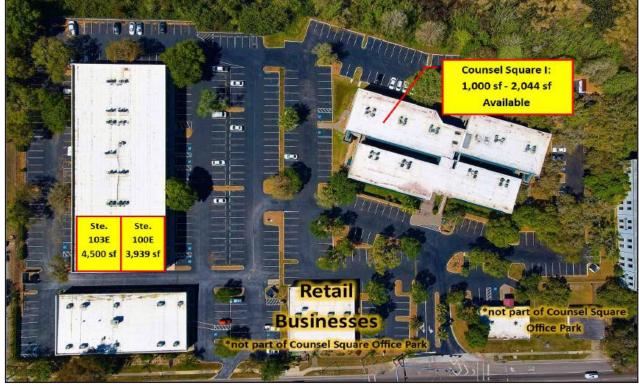

#### **OFFERING SUMMARY**

**ADDRESS** 7601-7625 Little Road

New Port Richey, FL 34654

**USE** Professional Office / Institution

**LEASE RATE** Starting at \$15 psf Modified Gross

**PARKING** 4/1,000

**AVAILABILITY** 1,000 sf up to 4,500 sf Contiguous

**TENANTS** 3 months FREE on a 5 year lease

Landlord has ability to fund TIA

without lender approval

\*Landlord is willing to finance TI's above the TIA

| Suite  | Sq. Ft.  | Rate    | Available TIA | Suite Notes                                                    |
|--------|----------|---------|---------------|----------------------------------------------------------------|
|        |          |         |               | 3rd floor. New spec buildout underway. Available within 60     |
|        |          |         |               | days. 6 private offices, open work space, and coffee bar/break |
| 300A-1 | 2,044 sf | \$15.00 | \$20.00 psf   | countertop. LEASE PENDING                                      |
|        |          |         |               | 3rd floor. New spec buildout underway. Available within 60     |
|        |          |         |               | days. 5 private offices, open work space, and coffee bar/break |
| 300A-2 | 1,757 sf | \$15.00 | \$20.00 psf   | countertop. <i>LEASE PENDING</i>                               |
|        |          |         |               | 3rd floor. Ready for immediate occupancy. 2 private restrooms, |
|        |          |         |               | break room area, conference room, open work space and a        |
| 325C   | 1,000 sf | \$15.00 | N/A           | private office.                                                |
|        |          |         |               | 1st floor end unit. Available for immediate occupancy.         |
|        |          |         |               | Reception, 2 entrances, 3 restrooms, open work space, large    |
| 103E   | 4,500 sf | \$15.00 | N/A           | break room and 6-7 private offices.                            |
|        |          |         |               | 1st floor end unit. Demo underway. Customize your floor plan.  |
| 100E   | 3,939 sf | \$15.00 | \$20.00 psf   | Available within 30-60 days.                                   |