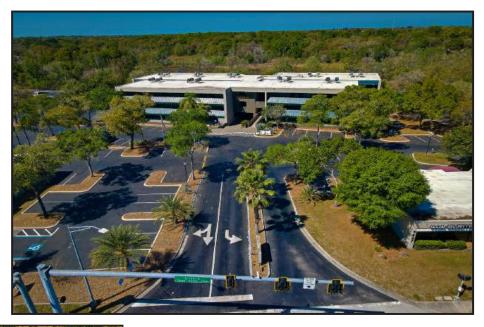

3-Story office buildings located directly across from the West Pasco County Government Center, Judicial Center and Sheriff's Office.

Counsel Square is a multi-tenant "campus style" professional office park.