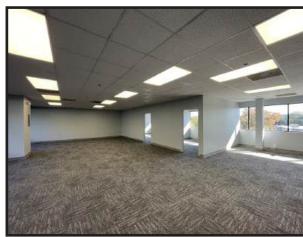

**TENANTS** 3 months FREE on a 5 year lease

Landlord has ability to fund TIA

without lender approval

\*Landlord is willing to finance TI's above the TIA

| Suite  | Sq. Ft.  | Rate    | Available TIA | Suite Notes                                                    |
|--------|----------|---------|---------------|----------------------------------------------------------------|
|        |          |         |               | 3rd floor. New spec buildout underway. Available within 60     |
|        |          |         |               | days. 6 private offices, open work space, and coffee bar/break |
| 300A-1 | 2,044 sf | \$15.00 | \$20.00 psf   | countertop. LEASE PENDING                                      |
|        |          |         |               | 3rd floor. New spec buildout underway. Available within 60     |
|        |          |         |               | days. 5 private offices, open work space, and coffee bar/break |
| 300A-2 | 1,757 sf | \$15.00 | \$20.00 psf   | countertop. <i>LEASE PENDING</i>                               |
|        |          |         |               | 3rd floor. Ready for immediate occupancy. 2 private restrooms, |
|        |          |         |               | break room area, conference room, open work space and a        |
| 325C   | 1,000 sf | \$15.00 | N/A           | private office.                                                |
|        |          |         |               | 1st floor end unit. Available for immediate occupancy.         |
|        |          |         |               | Reception, 2 entrances, 3 restrooms, open work space, large    |
| 103E   | 4,500 sf | \$15.00 | N/A           | break room and 6-7 private offices.                            |
|        |          |         |               | 1st floor end unit. Demo underway. Customize your floor plan.  |
| 100E   | 3,939 sf | \$15.00 | \$20.00 psf   | Available within 30-60 days.                                   |