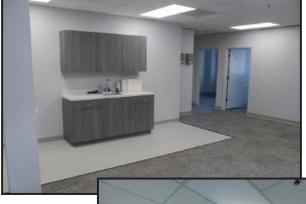

**TENANTS** 3 months FREE on a 5 year lease

Landlord has ability to fund TIA

without lender approval

\*Landlord is willing to finance TI's above the TIA

| Suite  | Sq. Ft.  | Rate    | Available TIA | Suite Notes                                                    |
|--------|----------|---------|---------------|----------------------------------------------------------------|
|        |          |         |               | 3rd floor. New spec buildout underway. Available within 60     |
|        |          |         |               | days. 6 private offices, open work space, and coffee bar/break |
| 300A-1 | 2,044 sf | \$15.00 | \$20.00 psf   | countertop. LEASE PENDING                                      |
|        |          |         |               | 3rd floor. New spec buildout underway. Available within 60     |
|        |          |         |               | days. 5 private offices, open work space, and coffee bar/break |
| 300A-2 | 1,757 sf | \$15.00 | \$20.00 psf   | countertop. <i>LEASE PENDING</i>                               |
|        |          |         |               | 3rd floor. Ready for immediate occupancy. 2 private restrooms, |
|        |          |         |               | break room area, conference room, open work space and a        |
| 325C   | 1,000 sf | \$15.00 | N/A           | private office.                                                |
|        |          |         |               | 1st floor end unit. Available for immediate occupancy.         |
|        |          |         |               | Reception, 2 entrances, 3 restrooms, open work space, large    |
| 103E   | 4,500 sf | \$15.00 | N/A           | break room and 6-7 private offices.                            |
|        |          |         |               | 1st floor end unit. Demo underway. Customize your floor plan.  |
| 100E   | 3,939 sf | \$15.00 | \$20.00 psf   | Available within 30-60 days.                                   |