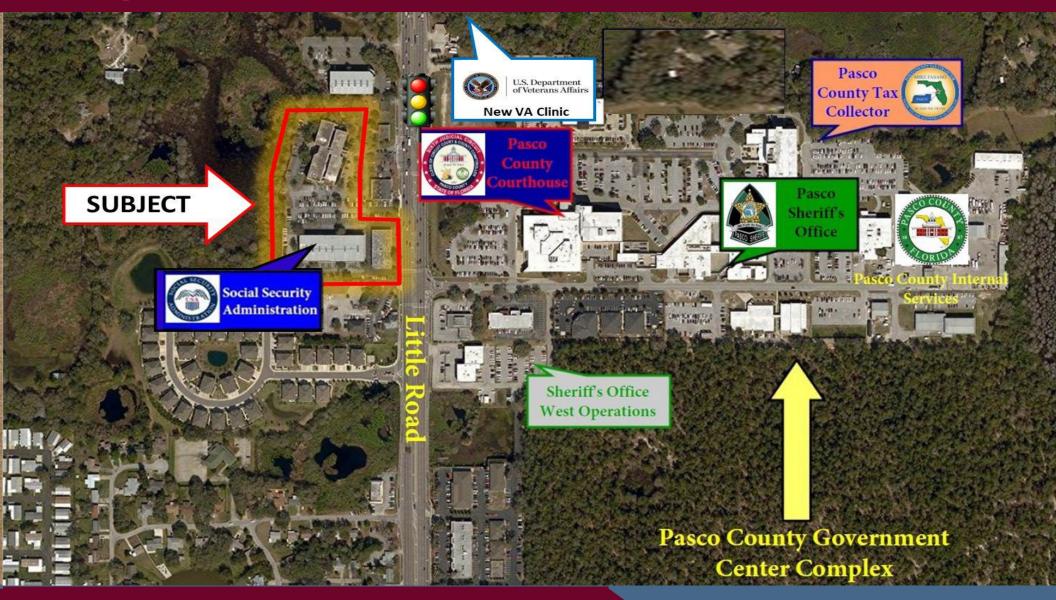

3-Story office buildings located directly across from the West Pasco County Government Center, Judicial Center and Sheriff's Office.

Counsel Square is a multi-tenant "campus style" professional office park.

- ❖ Located at the signalized intersection of Little Road and Citizens Drive, directly across from the West Pasco County Government Center providing traffic counts in excess of 45,000 vehicles per day
- ❖ 4 of the buildings are connected by an open-air atrium with water fountains, breezeways, and outdoor seating in a park-like setting
- Ample parking surrounds the office park's buildings providing plenty of shaded spots and easy access
- Tenants can enjoy the benefit of having an on-site coffee shop, salon and property maintenance office!