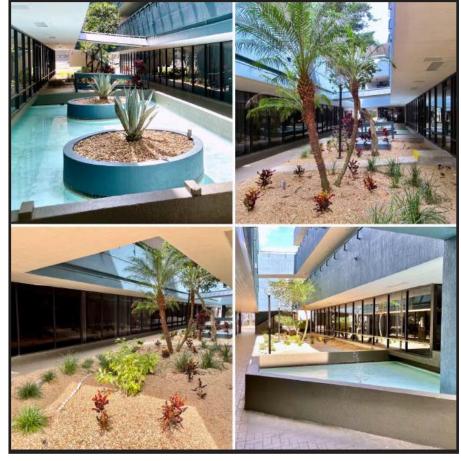

- ❖ Located at the signalized intersection of Little Road and Citizens Drive, directly across from the West Pasco County Government Center providing traffic counts in excess of 45,000 vehicles per day
- ❖ 4 of the buildings are connected by an open-air atrium with water fountains, breezeways, and outdoor seating in a park-like setting
- Ample parking surrounds the office park's buildings providing plenty of shaded spots and easy access
- Tenants can enjoy the benefit of having an on-site coffee shop, salon and property maintenance office!