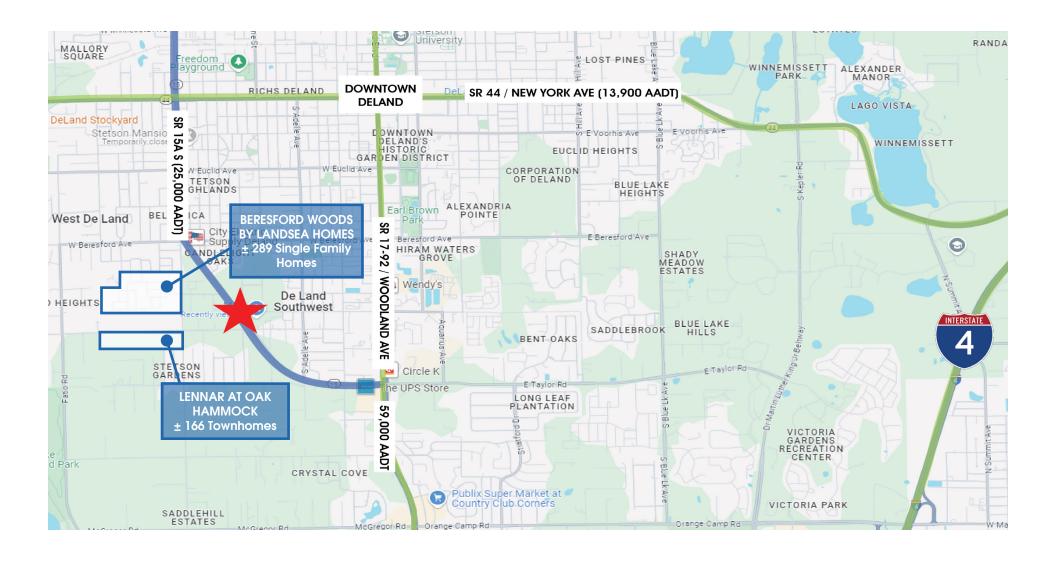

Strategically positioned minutes from SR 44 (New York Ave), S. Woodland Blvd (17/92), and Downtown Deland

Located with easy access to I4 (8 mins) & Stetson University (9 mins)

Zoning: 1000 - Vacant Commercial

## Average Annual Daily Trips

#### 2023

State Road 15A S 25,000 State Road 17-92 59,000