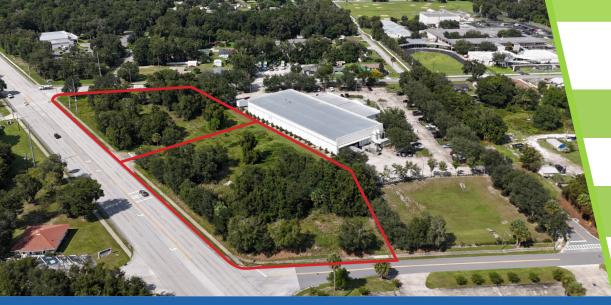

SR15A, Deland, FL 32720

Contact: Dan Wilson Sales & Capital Advisory

E: DWilson@FCPG.com P: 407.872.0177 ext. 133

For Sale: \$895,000

± 3.39 Acres

Parcel I.D.: 7020-28-00-0020

7020-28-00-0030

 $\pm 3.39$  Acres with high-visibility due to  $\pm$  695 feet of frontage along SR 15A

Site is generally flat, dry with minimal trees

615 E. Colonial Dr., Orlando, FL 32803 Phone: 407.872.0209 www.FCPG.com

Information furnished regarding the subject property is believed to be accurate, but no guarantee or representation is made. References to square footage are approximate. This offering is subject to errors, omissions, prior sale or lease or withdrawal without notice. ©2024 First Capital Property Group, Inc., Licensed Real Estate Brokers & Managers.