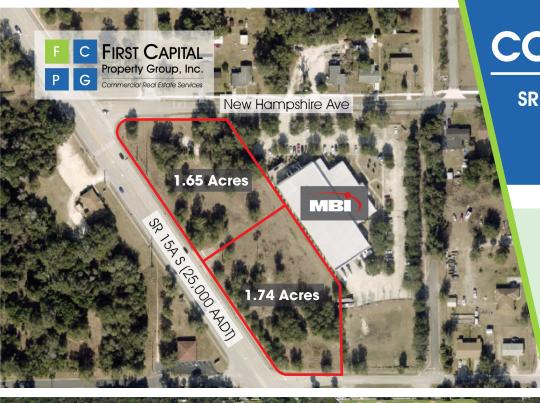

SR15A, Deland, FL 32720

Contact: Dan Wilson Sales & Capital Advisory

E: DWilson@FCPG.com P: 407.872.0177 ext. 133

For Sale: \$895,000

± 3.39 Acres

Parcel I.D.: 7020-28-00-0020

7020-28-00-0030

 $\pm 3.39$  Acres with high-visibility due to  $\pm$  695 feet of frontage along SR 15A

Unique positioning and zoning makes site ideal for restaurant, medical / office, flex industrial, or retail

Multiple points of ingress/egress possible on SR 15A, W. Beresford Rd., and W. New Hampshire Rd.

Site is generally flat, dry with minimal trees

615 E. Colonial Dr., Orlando, FL 32803 Phone: 407.872.0209 www.FCPG.com

Information furnished regarding the subject property is believed to be accurate, but no guarantee or representation is made. References to square footage are approximate. This offering is subject to errors, omissions, prior sale or lease or withdrawal without notice. ©2024 First Capital Property Group, Inc., Licensed Real Estate Brokers & Managers.