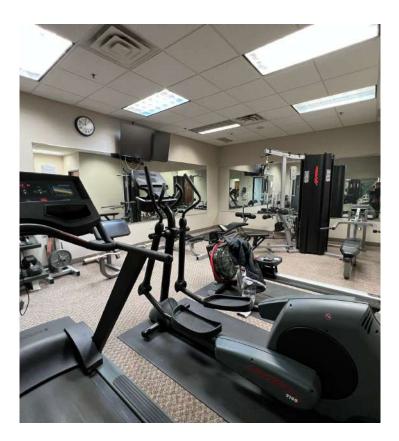

### Interior Photos - Common Area, Golf Simulator and Fitness Center

This information is accurate as of the date of printing and is subject to change without notice. All information is deemed accurate, but cannot be guaranteed.

### **Highlights and Features:**

- Great fit for professional office/medical users
- Common areas are newly remodeled
- Located 1 mile west of Burnsville Center
- Ideal frontage along County Road 42
- Near the Burnsville/Savage border
- Attractive office space
- Year Built: 2001
- 3 floors
- Elevator
- Golf simulator, putting green and fitness center
- Several private offices built out
- Kitchenette
- Large conference room
- High-end wood finishes
- Electronic kiosk
- Parking: 120 spaces
- Proximity to restaurants, shopping, and retailers
- Co-tenants: Ryan Real Estate, Life Renewal Counseling, Medallion Capital, Bass Law Firm, Stephen C. Fiebiger Law Office, Gold Leaf Estate Planning, Thrivent Financial, Farmers Insurance, Tyler Flatmoe Agency, Higher Recruitment, and Renew Women's Health