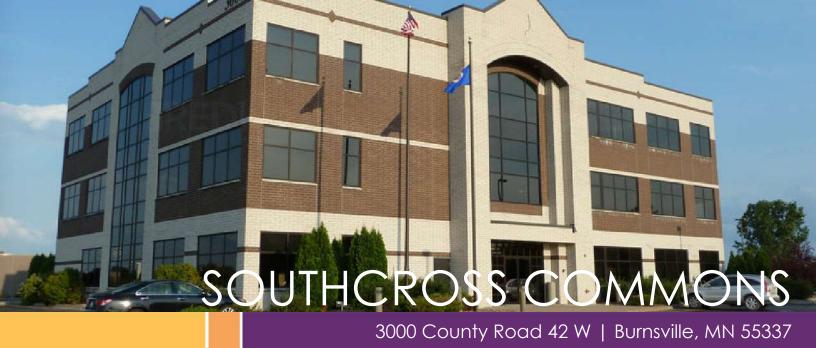

# 1,620 SF to 5,355 SF Office/Medical Space For Lease

### **Highlights and Features:**

- Great fit for professional office/medical users
- Common areas are newly remodeled
- Located 1 mile west of Burnsville Center
- Ideal frontage along County Road 42
- Near the Burnsville/Savage border
- Attractive office space
- Year Built: 2001
- 3 floors
- Elevator
- Golf simulator, putting green and fitness center
- Several private offices built out
- Kitchenette
- Large conference room
- High-end wood finishes
- Electronic kiosk
- Parking: 120 spaces
- Proximity to restaurants, shopping, and retailers
- Co-tenants: Ryan Real Estate, Life Renewal Counseling, Medallion Capital, Bass Law Firm, Stephen C. Fiebiger Law Office, Gold Leaf Estate Planning, Thrivent Financial, Farmers Insurance, Tyler Flatmoe Agency, Higher Recruitment, and Renew Women's Health