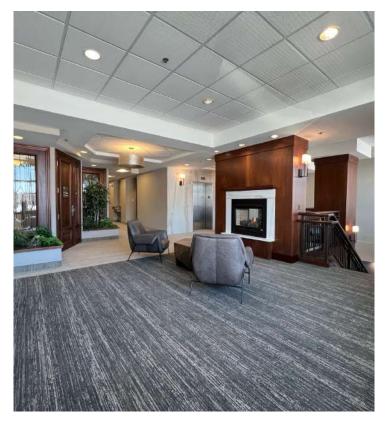

### Interior Photos - Common Area, Golf Simulator and Fitness Center

This information is accurate as of the date of printing and is subject to change without notice. All information is deemed accurate, but cannot be guaranteed.

### **Highlights and Features:**

- Great fit for professional office/medical users
- Common areas are newly remodeled
- Located 1 mile west of Burnsville Center
- Ideal frontage along County Road 42
- Near the Burnsville/Savage border
- Attractive office space
- Year Built: 2001
- 3 floors
- Elevator
- Golf simulator, putting green and fitness center
- Several private offices built out
- Kitchenette
- Large conference room
- High-end wood finishes
- Electronic kiosk
- Parking: 120 spaces
- Proximity to restaurants, shopping, and retailers
- Co-tenants: Ryan Real Estate, Life Renewal Counseling, Medallion Capital, Bass Law Firm, Stephen C. Fiebiger Law Office, Gold Leaf Estate Planning, Thrivent Financial, Farmers Insurance, Tyler Flatmoe Agency, Higher Recruitment, and Renew Women's Health