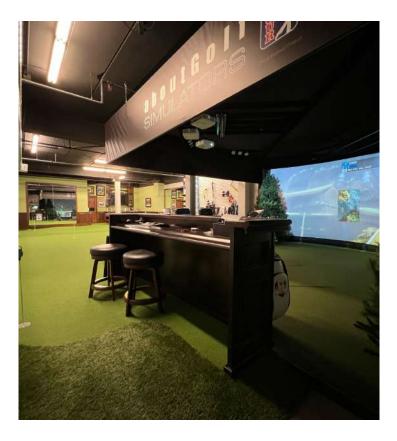

### Interior Photos - Common Area, Golf Simulator and Fitness Center

This information is accurate as of the date of printing and is subject to change without notice. All information is deemed accurate, but cannot be guaranteed.

### **Highlights and Features:**

- Great fit for professional office/medical users
- Common areas are newly remodeled
- Located 1 mile west of Burnsville Center
- Ideal frontage along County Road 42
- Near the Burnsville/Savage border
- Attractive office space
- Year Built: 2001
- 3 floors
- Elevator
- Golf simulator, putting green and fitness center
- Several private offices built out
- Kitchenette
- Large conference room
- High-end wood finishes
- Electronic kiosk
- Parking: 120 spaces
- Proximity to restaurants, shopping, and retailers
- Co-tenants: Ryan Real Estate, Life Renewal Counseling, Medallion Capital, Bass Law Firm, Stephen C. Fiebiger Law Office, Gold Leaf Estate Planning, Thrivent Financial, Farmers Insurance, Tyler Flatmoe Agency, Higher Recruitment, and Renew Women's Health