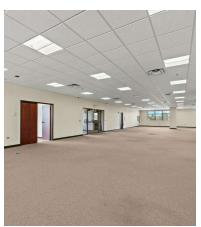

**Main level** has 5 offices, conference room, open center area, teller booths, drive up teller area, safe deposit and vault, and 2 bathrooms.

**Second level** has open clerical, 1 private office, conference room, kitchenette, IT server room, mechanical room, large storage room and 2 multi stall bathrooms.

**Lower level** has a large community / meeting room, storage area, kitchenette / breakroom, conference room, 2 multi stall bathrooms and a large unfinished mechanical room.