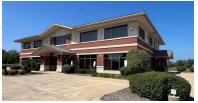

### **FORMER BANK**

### FORMER BANK 21,000 SF

# Commercial / Office Former Bank Building w/ Drive Thru 21,000 SF

14,000 SF (w/ additional 7,000 SF partially finished lower level) 2-story free standing, elevator serviced, former bank building with drive-thru and great exposure on Route 120 with over 18,000 vehicles per day. Zoned C-5.