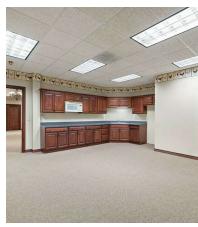

**Main level** has 5 offices, conference room, open center area, teller booths, drive up teller area, safe deposit and vault, and 2 bathrooms.

**Second level** has open clerical, 1 private office, conference room, kitchenette, IT server room, mechanical room, large storage room and 2 multi stall bathrooms.

**Lower level** has a large community / meeting room, storage area, kitchenette / breakroom, conference room, 2 multi stall bathrooms and a large unfinished mechanical room.