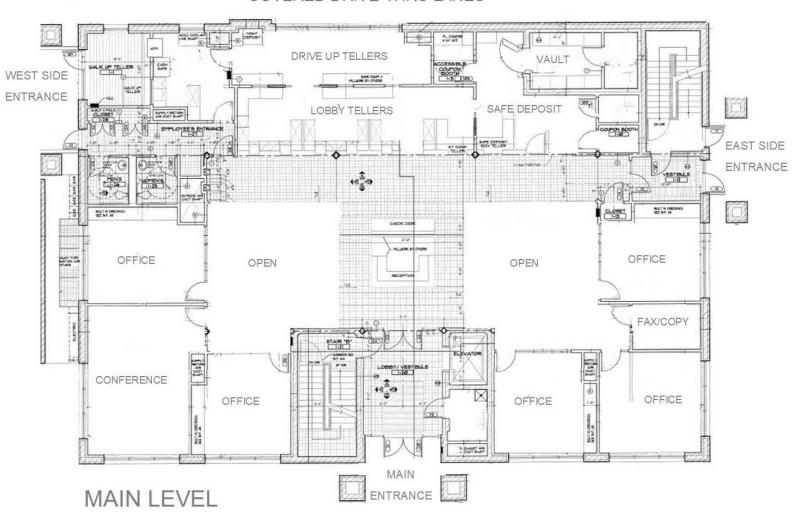

**Main level** has 5 offices, conference room, open center area, teller booths, drive up teller area, safe deposit and vault, and 2 bathrooms.

**Second level** has open clerical, 1 private office, conference room, kitchenette, IT server room, mechanical room, large storage room and 2 multi stall bathrooms.