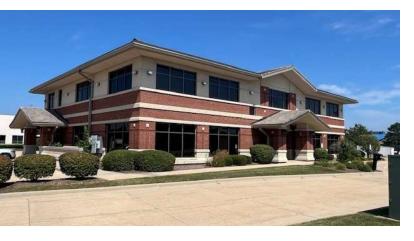

### **FORMER BANK**

### FORMER BANK 21,000 SF

# Commercial / Office Former Bank Building w/ Drive Thru 21,000 SF

14,000 SF (w/ additional 7,000 SF partially finished lower level) 2-story free standing, elevator serviced, former bank building with drive-thru and great exposure on Route 120 with over 18,000 vehicles per day. Zoned C-5.