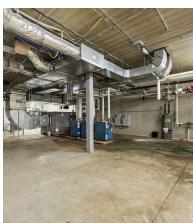

**Lower level** has a large community / meeting room, storage area, kitchenette / breakroom, conference room, 2 multi stall bathrooms and a large unfinished mechanical room.