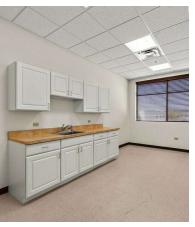

**Main level** has 5 offices, conference room, open center area, teller booths, drive up teller area, safe deposit and vault, and 2 bathrooms.

**Second level** has open clerical, 1 private office, conference room, kitchenette, IT server room, mechanical room, large storage room and 2 multi stall bathrooms.

**Lower level** has a large community / meeting room, storage area, kitchenette / breakroom, conference room, 2 multi stall bathrooms and a large unfinished mechanical room.