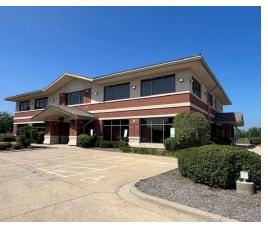

# Commercial / Office Former Bank Building w/ Drive Thru 21,000 SF

14,000 SF (w/ additional 7,000 SF partially finished lower level) 2-story free standing, elevator serviced, former bank building with drive-thru and great exposure on Route 120 with over 18,000 vehicles per day. Zoned C-5.