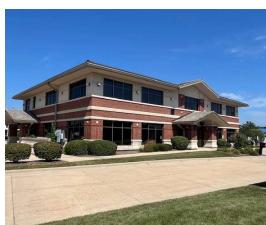

# Commercial / Office Former Bank Building w/ Drive Thru 21,000 SF

14,000 SF (w/ additional 7,000 SF partially finished lower level) 2-story free standing, elevator serviced, former bank building with drive-thru and great exposure on Route 120 with over 18,000 vehicles per day. Zoned C-5.