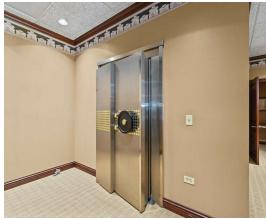

**Main level** has 5 offices, conference room, open center area, teller booths, drive up teller area, safe deposit and vault, and 2 bathrooms.

**Second level** has open clerical, 1 private office, conference room, kitchenette, IT server room, mechanical room, large storage room and 2 multi stall bathrooms.

**Lower level** has a large community / meeting room, storage area, kitchenette / breakroom, conference room, 2 multi stall bathrooms and a large unfinished mechanical room.