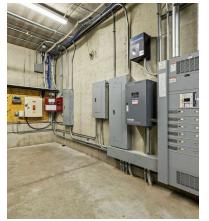

**Lower level** has a large community / meeting room, storage area, kitchenette / breakroom, conference room, 2 multi stall bathrooms and a large unfinished mechanical room.

#### **Specifications** Size: 21,000 SF Year Built: 2004 Land Size: 2.32 Acres GFA/ Central Air **HVAC System:** Electrical: 200 amp Sprinklers: Yes Washrooms: 6 Multi Stall 9 ft Ceiling Height: Parking: Ample - Common Sewer/Water: City C-5 Zoning: Taxes: \$120,473.40 (2023) PIN #: 09-36-126-009