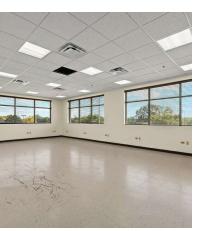

**Main level** has 5 offices, conference room, open center area, teller booths, drive up teller area, safe deposit and vault, and 2 bathrooms.

**Second level** has open clerical, 1 private office, conference room, kitchenette, IT server room, mechanical room, large storage room and 2 multi stall bathrooms.