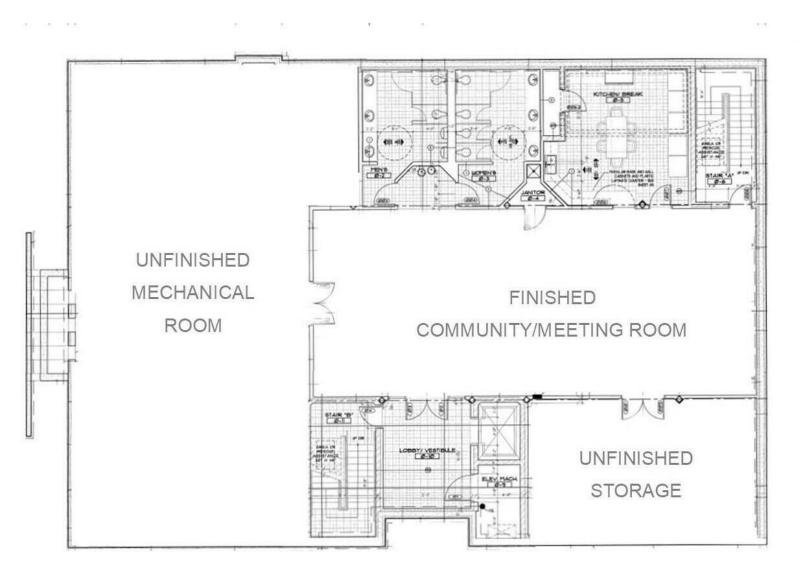

**Lower level** has a large community / meeting room, storage area, kitchenette / breakroom, conference room, 2 multi stall bathrooms and a large unfinished mechanical room.