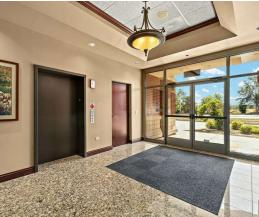

# Commercial / Office Former Bank Building w/ Drive Thru 21,000 SF

14,000 SF (w/ additional 7,000 SF partially finished lower level) 2-story free standing, elevator serviced, former bank building with drive-thru and great exposure on Route 120 with over 18,000 vehicles per day. Zoned C-5.

**Main level** has 5 offices, conference room, open center area, teller booths, drive up teller area, safe deposit and vault, and 2 bathrooms.

**Second level** has open clerical, 1 private office, conference room, kitchenette, IT server room, mechanical room, large storage room and 2 multi stall bathrooms.