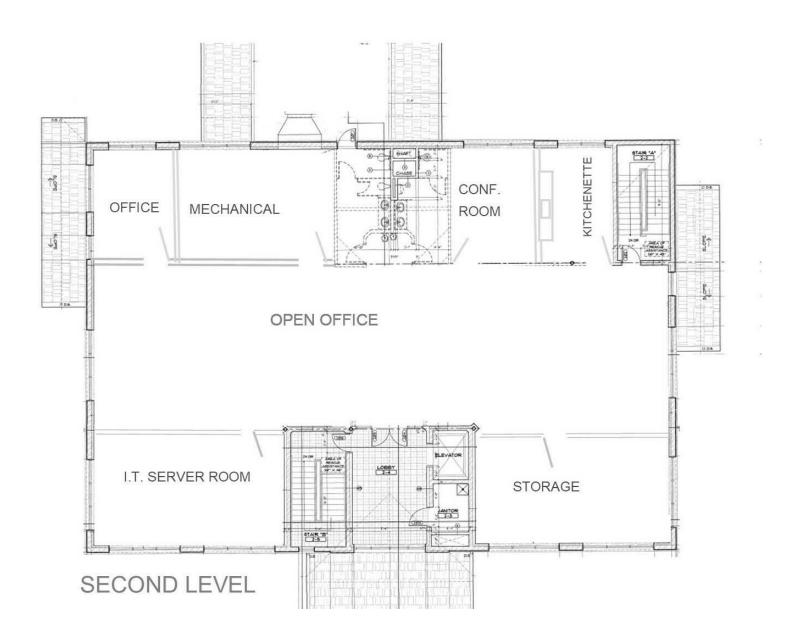

**Main level** has 5 offices, conference room, open center area, teller booths, drive up teller area, safe deposit and vault, and 2 bathrooms.

**Second level** has open clerical, 1 private office, conference room, kitchenette, IT server room, mechanical room, large storage room and 2 multi stall bathrooms.