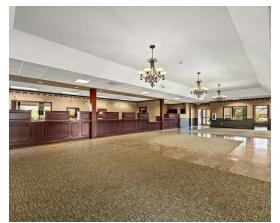

**Main level** has 5 offices, conference room, open center area, teller booths, drive up teller area, safe deposit and vault, and 2 bathrooms.

**Second level** has open clerical, 1 private office, conference room, kitchenette, IT server room, mechanical room, large storage room and 2 multi stall bathrooms.