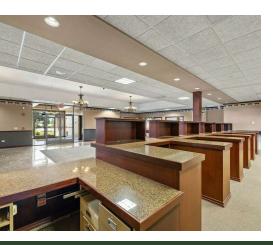

**Main level** has 5 offices, conference room, open center area, teller booths, drive up teller area, safe deposit and vault, and 2 bathrooms.

**Second level** has open clerical, 1 private office, conference room, kitchenette, IT server room, mechanical room, large storage room and 2 multi stall bathrooms.