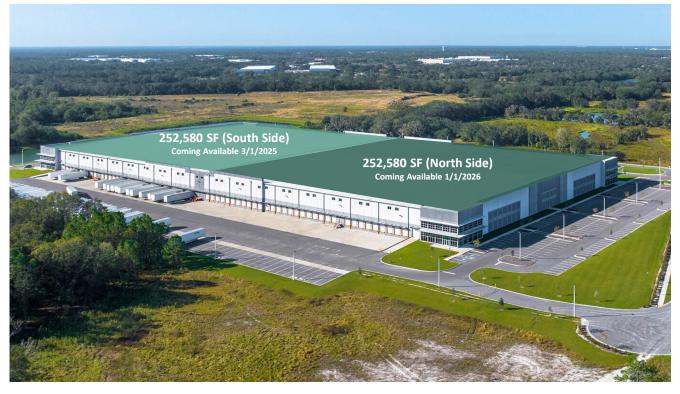

# Up to 505,160 SF Coming Available Divisible to 252,580 SF

2727 Henderson Way Plant City, FL 33563

| Total Available | 505,160 SF               |
|-----------------|--------------------------|
| Office Space    | 2 offices in-place       |
|                 | (±6,000 SF) total        |
| Clear Height    | 36'                      |
| Dock-High       | 128 doors (9' x 10')     |
| Dock Packages   | 44 pit-levelers          |
|                 | (32,000 lb. capacity)    |
| Drive-Ins       | 4 ramps (12' x 14')      |
| Power           | 2,400A 480/277V, 3-phase |
| Load Type       | Cross-dock               |