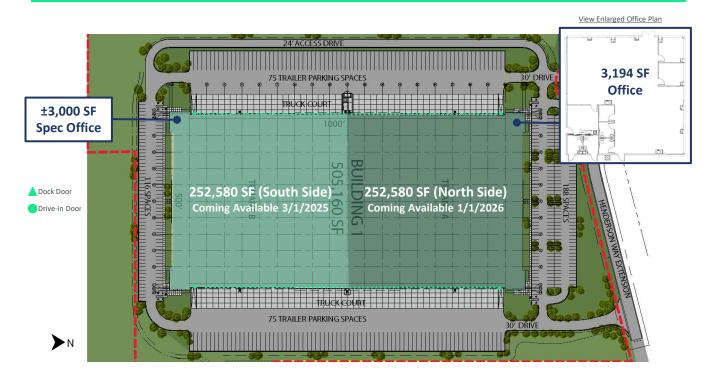

# Up to 505,160 SF Coming Available Divisible to 252,580 SF

2727 Henderson Way Plant City, FL 33563

| Total Available | 505,160 SF               |
|-----------------|--------------------------|
| Office Space    | 2 offices in-place       |
|                 | (±6,000 SF) total        |
| Clear Height    | 36'                      |
| Dock-High       | 128 doors (9' x 10')     |
| Dock Packages   | 44 pit-levelers          |
|                 | (32,000 lb. capacity)    |
| Drive-Ins       | 4 ramps (12' x 14')      |
| Power           | 2,400A 480/277V, 3-phase |
| Load Type       | Cross-dock               |

| Year Built      | 2020                                  |
|-----------------|---------------------------------------|
| Bldg Dimensions | 1000' (w) x 500' (d)                  |
| Column Spacing  | 50' (w) x 47'6" (d)                   |
| Fire            | ESFR                                  |
| Slab Thickness  | 7" reinforced concrete<br>(4,000 PSI) |
| Lighting        | Motion-sensored LED                   |
| Auto Parking    | 374 spaces (0.74/1,000 SF)            |
| Trailer Parking | 150 spaces (2.97/10,000 SF)           |
|                 |                                       |