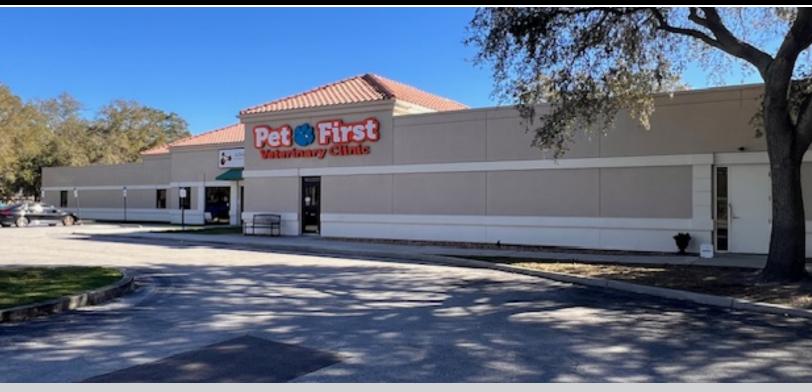

## SEVEN SPRINGS MEDICAL OFFICE

This well-maintained facility offers 5 separate units, with 2 suites available for immediate occupancy. The suites can be combined for a larger office.

Conveniently located on the lighted southeast corner of Seven Springs Blvd and Hideaway Trail, this property provides visibility and accessibility. Nestled under a charming tree canopy, it offers a serene setting, creating an inviting environment.

Boasting approximately 375 feet of frontage on Seven Springs Blvd, the property stands out with an illuminated margue sign, ensuring your business gets the attention it deserves. The ample parking lot adds to the convenience for both staff and visitors.