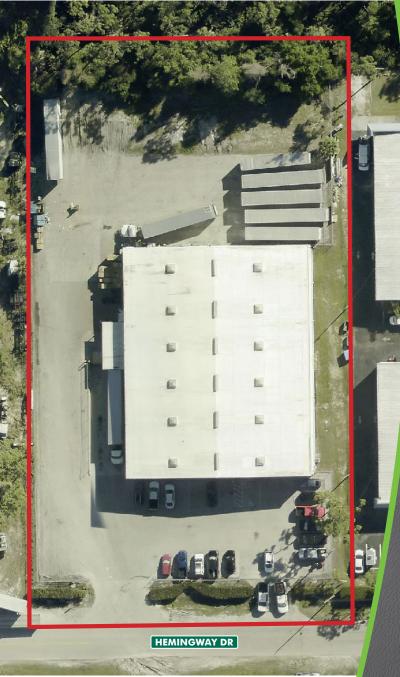

**SALE PRICE:** \$3,300,000

**LEASE RATE:** \$10.95 PSF NNN + \$3.25 PSF CAM

**BUILDING SIZE:** 18,000± SF (16,560± SF Warehouse & 1,440± SF Office)

**LAND SIZE:** 1.65± Acre

Just off US 41, at the end of Andrea lane in South Commercial Park

#### **DISTRIBUTION SPACE –**

This  $18,000 \pm SF$  masonry & metal warehouse features a large fenced yard, two bay truck well with hydraulic dock levelers, 6 drive-in doors, three offices and a break room. Conveniently located at the end of Andrea Lane in South Commercial Park, just off US 41 and 6.4 miles to I-75.