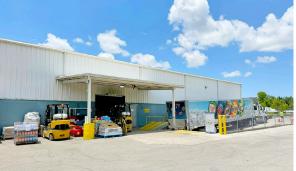

#### **DISTRIBUTION SPACE –**

This  $18,000 \pm SF$  masonry & metal warehouse features a large fenced yard, two bay truck well with hydraulic dock levelers, 6 drive-in doors, three offices and a break room. Conveniently located at the end of Andrea Lane in South Commercial Park, just off US 41 and 6.4 miles to I-75.

#### HIGHLIGHTS

- Large fenced yard
- Two bay truck well
- Six overhead doors
- Three offices and breakroom
- Available December 1, 2024
- 6.4 Miles to I-75
- Roof under warranty