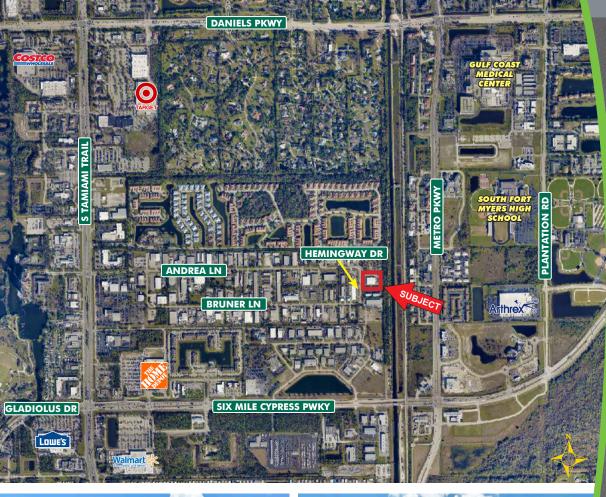

**SALE PRICE:** \$3,300,000

**LEASE RATE:** \$10.95 PSF NNN + \$3.25 PSF CAM

**BUILDING SIZE:** 18,000± SF (16,560± SF Warehouse & 1,440± SF Office)

**LAND SIZE:** 1.65± Acre

Just off US 41, at the end of Andrea lane in South Commercial Park

#### **DISTRIBUTION SPACE –**

This  $18,000 \pm SF$  masonry & metal warehouse features a large fenced yard, two bay truck well with hydraulic dock levelers, 6 drive-in doors, three offices and a break room. Conveniently located at the end of Andrea Lane in South Commercial Park, just off US 41 and 6.4 miles to I-75.