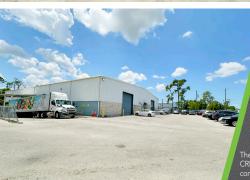

#### **DISTRIBUTION SPACE –**

This  $18,000 \pm SF$  masonry & metal warehouse features a large fenced yard, two bay truck well with hydraulic dock levelers, 6 drive-in doors, three offices and a break room. Conveniently located at the end of Andrea Lane in South Commercial Park, just off US 41 and 6.4 miles to I-75.

#### HIGHLIGHTS

- Large fenced yard
- Two bay truck well
- Six overhead doors
- Three offices and breakroom
- Available December 1, 2024
- 6.4 Miles to I-75
- Roof under warranty