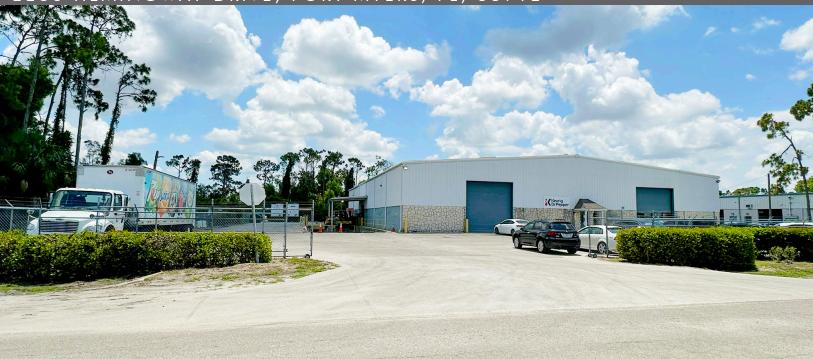

**SALE PRICE:** \$3,300,000

**LEASE RATE:** \$10.95 PSF NNN + \$3.25 PSF CAM

**BUILDING SIZE:** 18,000± SF (16,560± SF Warehouse & 1,440± SF Office)

**LAND SIZE:** 1.65± Acre

Just off US 41, at the end of Andrea lane in South Commercial Park

#### **DISTRIBUTION SPACE –**

This  $18,000 \pm SF$  masonry & metal warehouse features a large fenced yard, two bay truck well with hydraulic dock levelers, 6 drive-in doors, three offices and a break room. Conveniently located at the end of Andrea Lane in South Commercial Park, just off US 41 and 6.4 miles to I-75.

#### HIGHLIGHTS

- Large fenced yard
- Two bay truck well
- Six overhead doors
- Three offices and breakroom
- Available December 1, 2024
- 6.4 Miles to I-75
- Roof under warranty