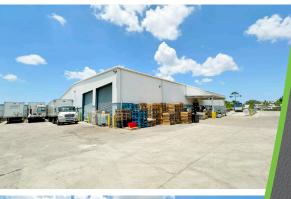

#### **DISTRIBUTION SPACE –**

This  $18,000 \pm SF$  masonry & metal warehouse features a large fenced yard, two bay truck well with hydraulic dock levelers, 6 drive-in doors, three offices and a break room. Conveniently located at the end of Andrea Lane in South Commercial Park, just off US 41 and 6.4 miles to I-75.

#### HIGHLIGHTS

- Large fenced yard
- Two bay truck well
- Six overhead doors
- Three offices and breakroom
- Available December 1, 2024
- 6.4 Miles to I-75
- Roof under warranty