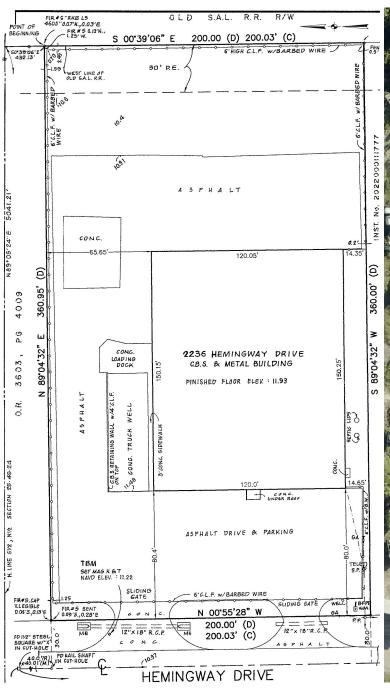

**SALE PRICE:** \$3,300,000

**LEASE RATE:** \$10.95 PSF NNN + \$3.25 PSF CAM

**BUILDING SIZE:** 18,000± SF (16,560± SF Warehouse & 1,440± SF Office)

**LAND SIZE:** 1.65± Acre

Just off US 41, at the end of Andrea lane in South Commercial Park

**ZONING:** C2 - Commercial (Lee County)

YEAR BUILT: 1981

**LOCATION:** 

**O/H DOORS:** 6 Grade Level Roll-up Doors, 5 (18'x16') & 1 (10'x10')

**CLEAR HEIGHT:** 19'

**POWER:** 120/480 Volt **PARKING RATIO:** 1.6/1,000 SF

**RE TAXES:** \$16,406 (2023)

**PARCEL #:** 25-45-24-00-00001.0500