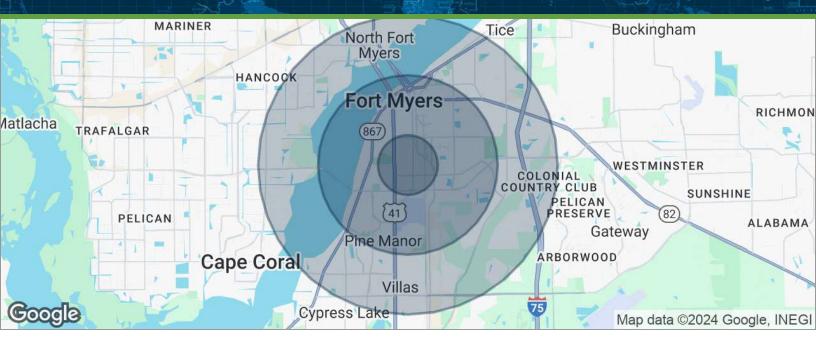

# Bottle Brush Center

3660 CENTRAL AVENUE, FORT MYERS, FL 33901

Office Building

FOR LEASE

| POPULATION                              | 1 MILE                 | 3 MILES               | 5 MILES               |
|-----------------------------------------|------------------------|-----------------------|-----------------------|
| Total population                        | 9,040                  | 53,961                | 128,241               |
| Median age                              | 35.7                   | 36.6                  | 40.8                  |
| Median age (Male)                       | 35.7                   | 35.3                  | 39.4                  |
| Median age (Female)                     | 35.6                   | 37.8                  | 42.0                  |
|                                         |                        |                       |                       |
| HOUSEHOLDS & INCOME                     | 1 MILE                 | 3 MILES               | 5 MILES               |
| HOUSEHOLDS & INCOME<br>Total households | <b>1 MILE</b><br>4,019 | <b>3 MILES</b> 21,832 | <b>5 MILES</b> 53,192 |
|                                         |                        |                       |                       |
| Total households                        | 4,019                  | 21,832                | 53,192                |

\* Demographic data derived from 2020 ACS - US Census

Theresa Blauch-Mitchell, CCIM 1922 VICTORIA AVE STE A FT MYERS, FL 33901 239.265.2628 theresa@ccim.net FL #BK3202944

Each office independently owned and operated.