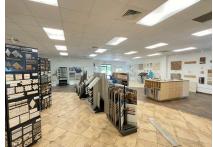

# **FOR LEASE**

2900 S HORSESHOE DRIVE, NAPLES, FL 34104

Commercial Real Estate Consultants, LLC **CRECONSULTANTS.COM** 

- 2,946± SF air-conditioned office/showroom
- 7,174± SF warehouse, can be air-conditioned
- Two 10' x 12' overheard doors
- 18' Ceiling height
- Sprinklered
- 4 Restrooms
- Building & monument signage
- Parking in front and rear
- 4 Front entrances & 2 rear entrances
- North of Naples Airport