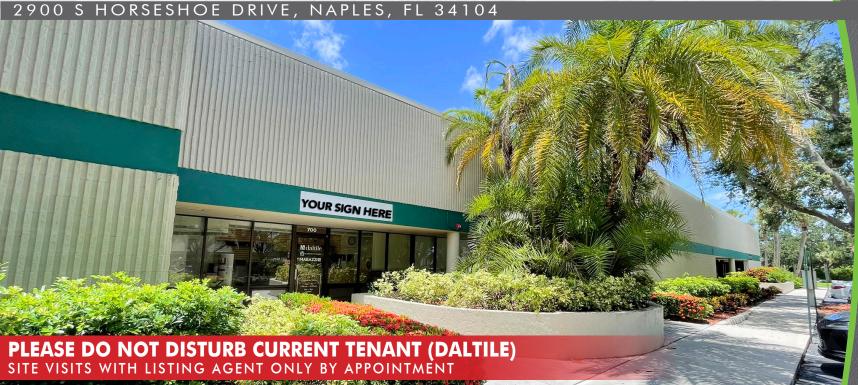

# **FOR LEASE**

2900 S HORSESHOE DRIVE, NAPLES, FL 34104

Commercial Real Estate Consultants, LLC **CRECONSULTANTS.COM** 

- 2,946± SF air-conditioned office/showroom
- 7,174± SF warehouse, can be air-conditioned
- Two 10' x 12' overheard doors
- 18' Ceiling height
- Sprinklered
- 4 Restrooms
- Building & monument signage
- Parking in front and rear
- 4 Front entrances & 2 rear entrances
- North of Naples Airport

# **FOR LEASE**

2900 S HORSESHOE DRIVE, NAPLES, FL 34104