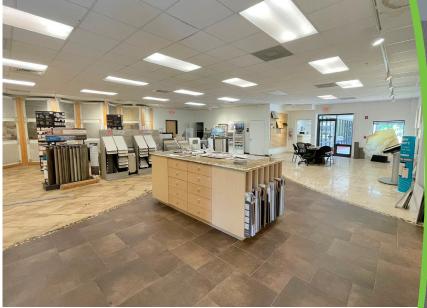

# **FOR LEASE**

2900 S HORSESHOE DRIVE, NAPLES, FL 34104

Commercial Real Estate Consultants, LLC **CRECONSULTANTS.COM** 

- 2,946± SF air-conditioned office/showroom
- 7,174± SF warehouse, can be air-conditioned
- Two 10' x 12' overheard doors
- 18' Ceiling height
- Sprinklered
- 4 Restrooms
- Building & monument signage
- Parking in front and rear
- 4 Front entrances & 2 rear entrances
- North of Naples Airport

## POTENTIAL USES

- Distribution
- Auto Storage
- Personal Storage
- General Flex Space
- Medical Supplies
- Manufacturing
- Logistics Center and Many Others!