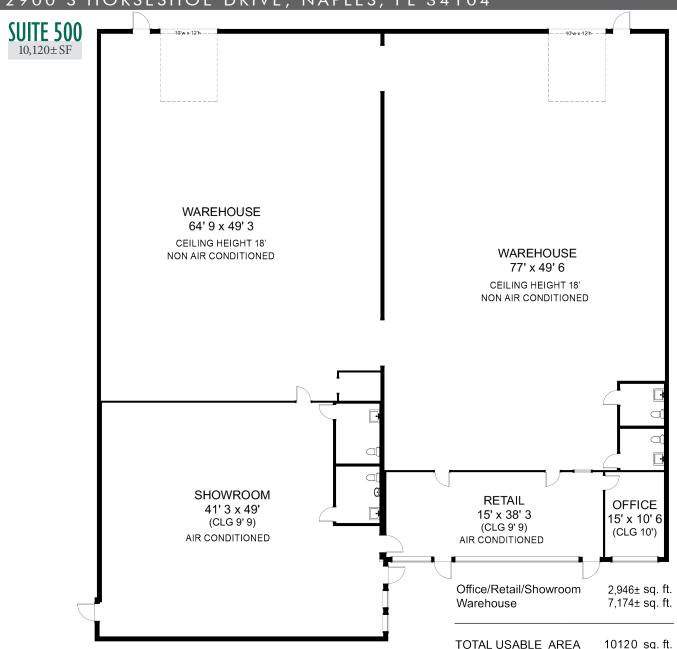

10.120

**LEASE RATE:** \$21.75 PSF NNN + \$6.25 PSF CAM

MONTHLY BASE RENT

\$18,342,50

SIZE:

10,120± SF

LEASE RATE (PSF)

\$21.75

# **FOR LEASE**

2900 S HORSESHOE DRIVE, NAPLES, FL 34104

Commercial Real Estate Consultants, LLC **CRECONSULTANTS.COM** 

- 2,946± SF air-conditioned office/showroom
- 7,174± SF warehouse, can be air-conditioned
- Two 10' x 12' overheard doors
- 18' Ceiling height
- Sprinklered
- 4 Restrooms
- Building & monument signage
- Parking in front and rear
- 4 Front entrances & 2 rear entrances
- North of Naples Airport

# **FOR LEASE**

2900 S HORSESHOE DRIVE, NAPLES, FL 34104