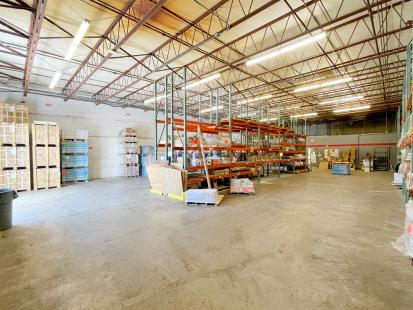

# **FOR LEASE**

2900 S HORSESHOE DRIVE, NAPLES, FL 34104

Commercial Real Estate Consultants, LLC **CRECONSULTANTS.COM** 

- 2,946± SF air-conditioned office/showroom
- 7,174± SF warehouse, can be air-conditioned
- Two 10' x 12' overheard doors
- 18' Ceiling height
- Sprinklered
- 4 Restrooms
- Building & monument signage
- Parking in front and rear
- 4 Front entrances & 2 rear entrances
- North of Naples Airport