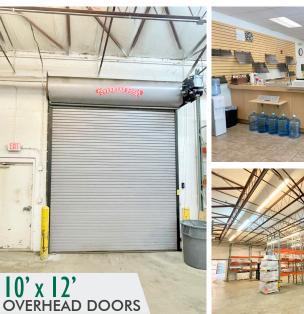

# **FOR LEASE**

2900 S HORSESHOE DRIVE, NAPLES, FL 34104

Commercial Real Estate Consultants, LLC **CRECONSULTANTS.COM** 

- 2,946± SF air-conditioned office/showroom
- 7,174± SF warehouse, can be air-conditioned
- Two 10' x 12' overheard doors
- 18' Ceiling height
- Sprinklered
- 4 Restrooms
- Building & monument signage
- Parking in front and rear
- 4 Front entrances & 2 rear entrances
- North of Naples Airport