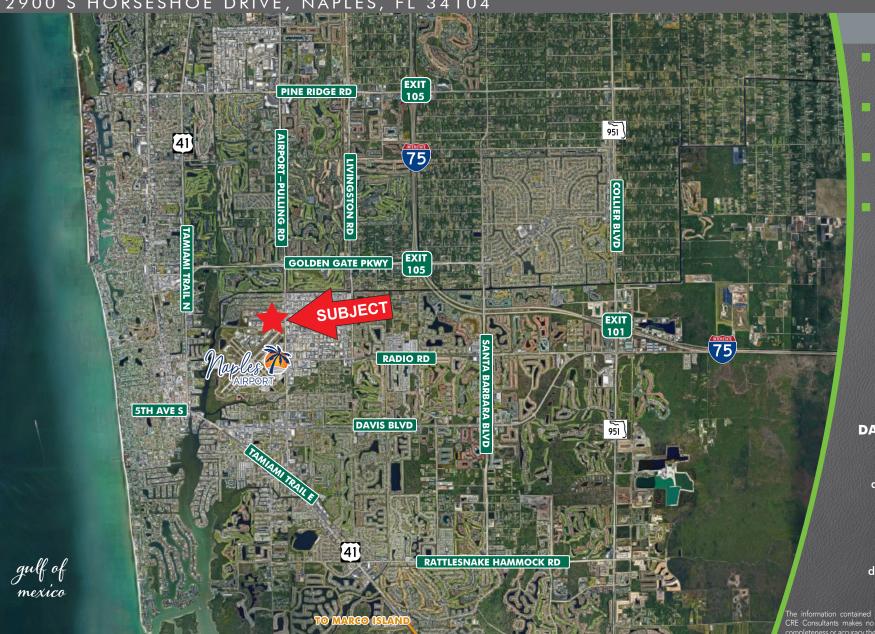

# DISTANCES

- **US 41** 2.6± Miles
- **I**-75 3.1± Miles
- Lee County 12± Miles
- Marco Island 18.2± Miles