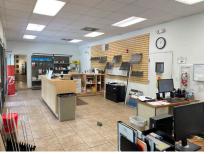

# **FOR LEASE**

2900 S HORSESHOE DRIVE, NAPLES, FL 34104

Commercial Real Estate Consultants, LLC **CRECONSULTANTS.COM** 

- 2,946± SF air-conditioned office/showroom
- 7,174± SF warehouse, can be air-conditioned
- Two 10' x 12' overheard doors
- 18' Ceiling height
- Sprinklered
- 4 Restrooms
- Building & monument signage
- Parking in front and rear
- 4 Front entrances & 2 rear entrances
- North of Naples Airport