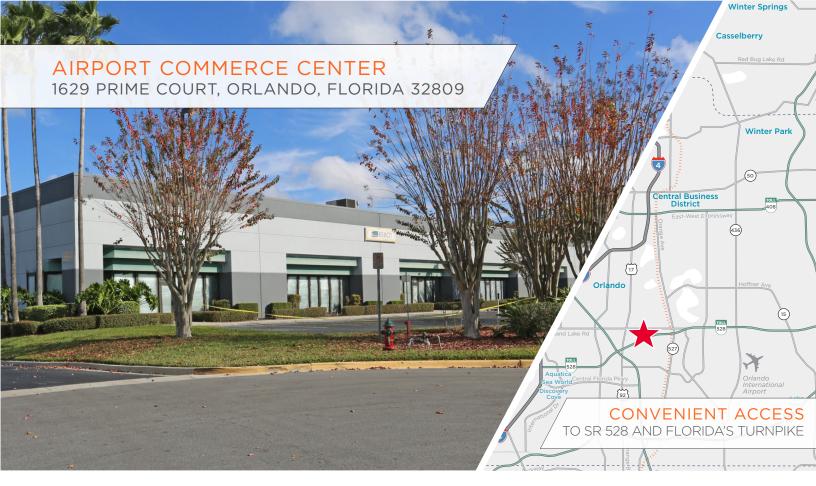

# 4,800 SF AVAILABLE

## SPACE HIGHLIGHTS

ASKING RATE \$15.95/SF NNN

WAREHOUSE SF 2.700 SF

LOADING DOORS TWO (2) DOCKS

FIRE SUPPRESSION CLASS III **OPEX\*\*** \$3.95/PSF

**OFFICE SF** ±2.100 SF

ZONING

C-3

**YEAR BUILT** 1997 **MONTHLY RATE\*** \$8,159.00

**CLEAR HEIGHT** 20'

AVAILABILITY NOVEMBER 2024

\*Sales Tax Included \*\*Denotes Estimated Operating Expenses for 2024