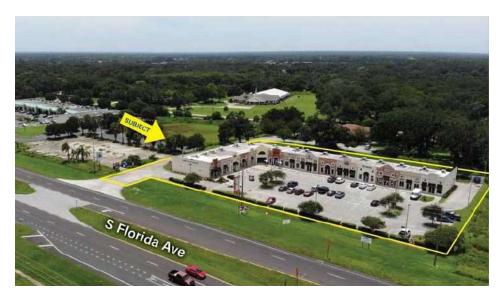

## Property Summary





1.257 - 3.600 SF



### **OFFERING SUMMARY**

Available SF:

Lease Rate: \$22.00 SF/yr (NNN)
Building Size: 9,967 SF

Lot Size: 2.37 Acres

Zoning: LLC

APN: 232923141799000030

Traffic Count: 36,000 Cars/Day

Road Frontage:  $330 \pm FT$ 

Year Built: 2008

Utilities: Water & Sewer (Polk Co) Electric (Lakeland)

### **PROPERTY OVERVIEW**

This shopping center is located in affluent South Lakeland directly across from Christina, along Lakeland's premier commercial corridor, South Florida Ave [SR 37], and is surrounded by a very active trade area. The center has excellent access and ample parking. Each individual unit is appointed with its own restroom, and most uses will be accepted into the center upon credit approval.

### **PROPERTY HIGHLIGHTS**

- Affluent area
- · Excellent access
-