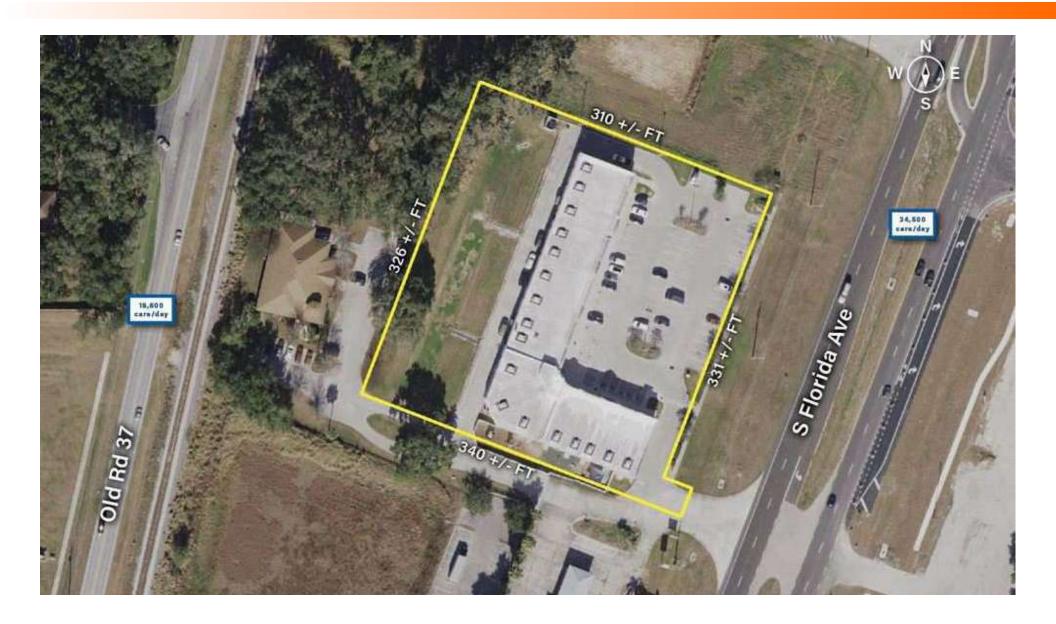

## Site Dimensions

### **OFFERING SUMMARY**

Available SF:

Lease Rate: \$22.00 SF/yr (NNN)
Building Size: 9,967 SF

Lot Size: 2.37 Acres

Zoning: LLC

APN: 232923141799000030

Traffic Count: 36,000 Cars/Day

Road Frontage:  $330 \pm FT$ 