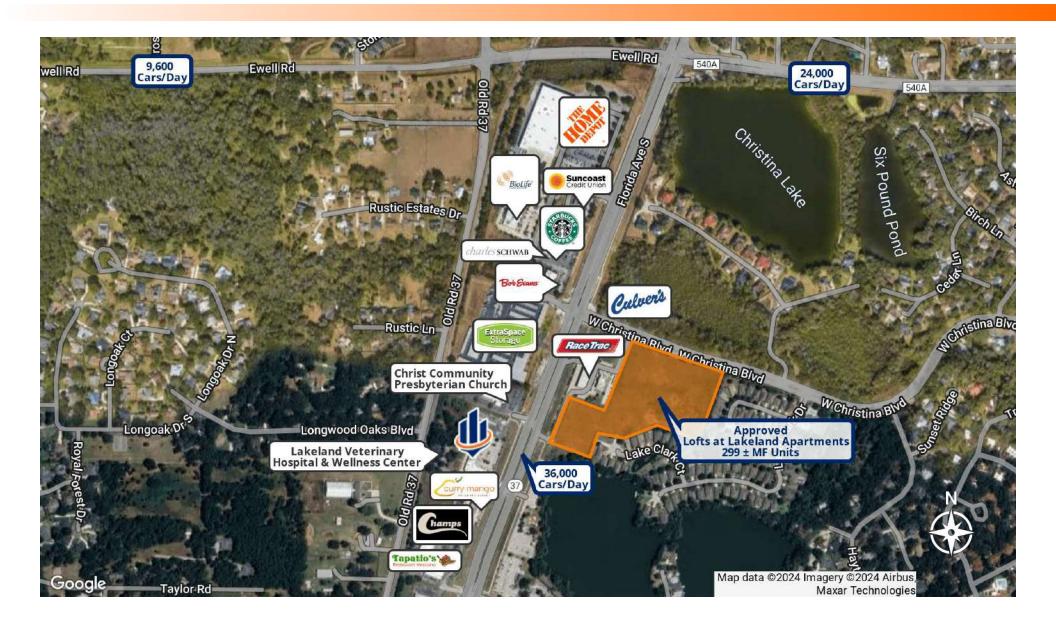

ively and enjoyable scene for residents and visitors alike. Dubbed 'Lakeland's living room,' Downtown Lakeland truly embodies the city's community spirit. This dynamic community boasts quaint shops, casual restaurants, pubs, craft breweries, and fine-dining experiences in and around the historic brick buildings surrounding the historic Munn Park town square.

Embracing the City of Lakeland's rich history, tree-lined brick streets can be found winding through various historic neighborhoods of the community. The city is also home to several educational institutions, including Southeastern University, Florida Polytechnic University, Polk State College, and Florida Southern College, which hosts Frank Lloyd Wright's most extensive on-site collection of architecture.

# Neighborhood Area Map





# Trade Area Map





## Advisor Biography





LAUREN RALSTON SMITH, CCIM, CPM

Senior Advisor

lauren.smith@svn.com

Direct: 877.518.5263 x428 | Cell: 863.873.1970

FL #SL3235233

### PROFESSIONAL BACKGROUND

Lauren Ralston Smith, CCIM, CPM is the Property Management Director and is a Senior Advisor at SVN | Saunders Ralston Dantzler Real Estate in Lakeland, Florida.

She works with clients to increase the value and performance of their real estate investments. Lauren believes that evaluating each property carefully to determine its strengths and weaknesses allows for maximum efficiency and profitability.

Lauren has worked in the real estate industry for over 20 years, handling every aspect such as sales, leasing, property management, and development. Over the last four years, she has