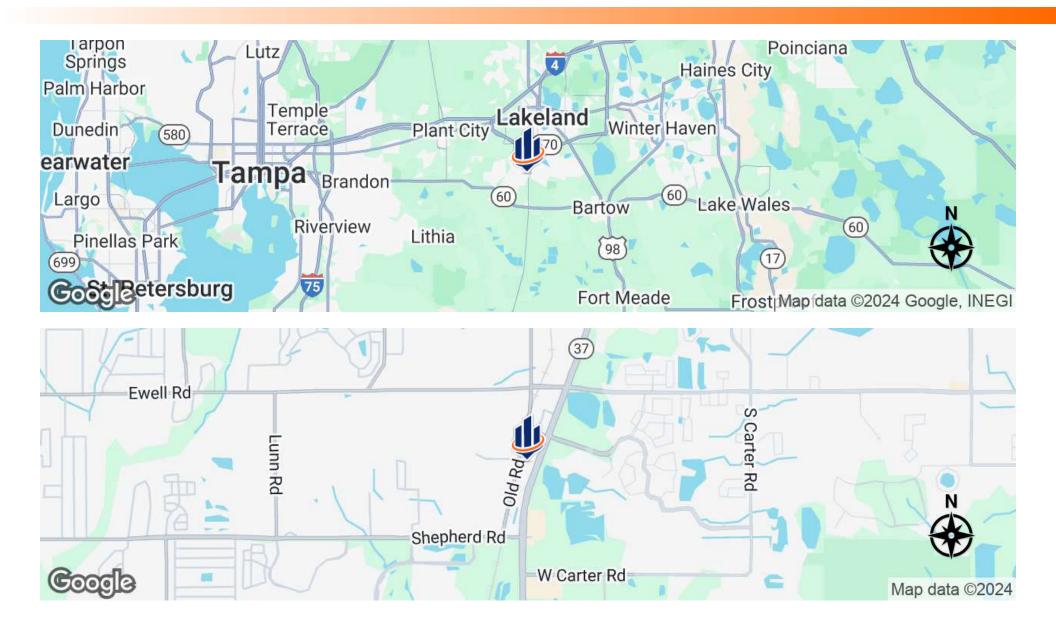

0.30%  | 0.40%   | 0.50%   | 0.50%    | 0.60%          | 0.50%  | 1.10%  |  |
| Asian Alone                | 3.10%  | 2.60%   | 3.00%   | 3.00%  | 3.00%   | 2.60%   | 2.20%    | 2.00%          | 3.10%  | 6.20%  |  |
| Pacific Islander Alone     | 0.10%  | 0.00%   | 0.10%   | 0.00%  | 0.00%   | 0.10%   | 0.10%    | 0.10%          | 0.10%  | 0.20%  |  |
| Some Other Race Alone      | 4.20%  | 5.50%   | 6.00%   | 5.20%  | 5.90%   | 7.00%   | 7.50%    | 9.90%          | 7.60%  | 8.70%  |  |
| Two or More Races          | 11.10% | 12.10%  | 12.40%  | 12.20% | 12.30%  | 12.40%  | 11.70%   | 13.20%         | 16.70% | 10.60% |  |
| Hispanic Origin (Any Race) | 15.30% | 18.30%  | 19.40%  | 18.20% | 19.20%  | 20.80%  | 20.70%   | 26.80%         | 27.00% | 19.40% |  |

## Regional & Location Map









### **POLK COUNTY**

### FLORIDA

FOUNDED

COUNTY SEAT

AREA

1861

Bartow

1,875 sq. mi.

DENSITY

POPULATION

WEBSITE

413.4 people/sq. mi.

775,084 (2023)

polk-county.net

Polk County is a leading contributor to the state's economy and politics. Citrus, cattle, agricul-ture, and the phosphate industry still play vital roles in the local economy, along with an in-crease in tourist revenue in recent years. The county's location between both the Tampa and Orlando metropolitan areas has aided in the development and growth of the area. Residents and visitors alike are drawn to the unique character of the county's numerous heritage sites and cultural venues, stunning natural landscapes, and many outdoor activities, making Polk the heart of central Florida.

## City





### **LAKELAND*