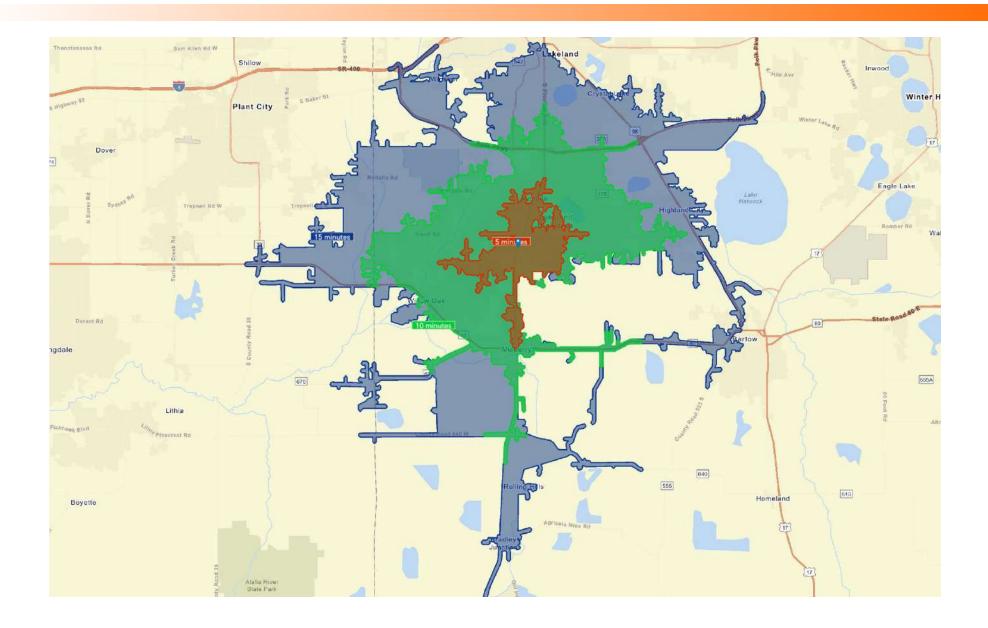

- Ample parking
- Most Users Accepted

## Lease Spaces





### **LEASE INFORMATION**

Lease Type: NNN Lease Term: Negotiable

Total Space: 1,257 - 3,600 SF **Lease Rate:** \$22.00 SF/yr

### **AVAILABLE SPACES**

| SUITE        | SIZE [SF] | LEASE RATE    | MATTERPORT       |
|--------------|-----------|---------------|------------------|
| Suite 7      | 1,265 SF  | \$22.00 SF/yr | <u>View Here</u> |
| Suite 8      | 1,257 SF  | \$22.00 SF/yr | <u>View Here</u> |
| Suite 15 -17 | 3,600 SF  | \$22.00 SF/yr | <u>View Here</u> |

## Site Dimensions





## Suite 7 Floor Plan





## Suite 7 Photos













## Suite 8 Floor Plan





FLOOR 1

## Suite 8 Photos











## Suite 15-17 Floor Plan





## Suite 15-17 Photos













# 1,3,5 Mile Radius & 5,10,15 Minute Drive Time





### BENCHMARK DEMOGRAPHICS

| STATE OF THE PARTY | <b>30</b> |           | THE RESIDENCE |           | 10 A Sec  |          |          |                |            |             |  |
|-------------------------------------------------------------------------------------------------------------------------------------------------------------------------------------------------------------------------------------------------------------------------------------------------------------------------------------------------------------------------------------------------------------------------------------------------------------------------------------------------------------------------------------------------------------------------------------------------------------------------------------