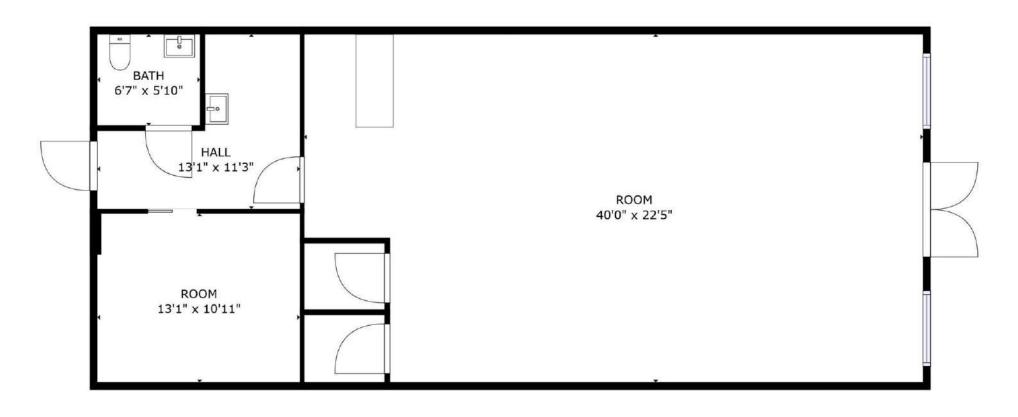

ith its own restroom, and most uses will be accepted into the center upon credit approval.

### **PROPERTY HIGHLIGHTS**

- Affluent area
- · Excellent access
- Ample parking
- Most Users Accepted

## Lease Spaces





### **LEASE INFORMATION**

Lease Type: NNN Lease Term: Negotiable

Total Space: 1,257 - 3,600 SF **Lease Rate:** \$22.00 SF/yr

### **AVAILABLE SPACES**

| SUITE        | SIZE [SF] | LEASE RATE    | MATTERPORT       |
|--------------|-----------|---------------|------------------|
| Suite 7      | 1,265 SF  | \$22.00 SF/yr | <u>View Here</u> |
| Suite 8      | 1,257 SF  | \$22.00 SF/yr | <u>View Here</u> |
| Suite 15 -17 | 3,600 SF  | \$22.00 SF/yr | <u>View Here</u> |

## Site Dimensions





## Suite 7 Floor Plan





## Suite 7 Photos













## Suite 8 Floor Plan





FLOOR 1

## Suite 8 Photos











## Suite 15-17 Floor Plan





## Suite 15-17 Photos













# 1,3,5 Mile Radius & 5,10,15 Minute Drive Time





### BENCHMARK DEMOGRAPHICS

| STATE OF THE PARTY | <b>30</b> |           | THE RESIDENCE |           | 10 A Sec  |          |          |                |            |             |  |
|------------------------------------------------------------------------------------------------------------------------------------------------------------------------------------------------------------------------------------------------------------------------------------------------------------------------------------------------------------------------------------------------------------------------------------------------------------------------