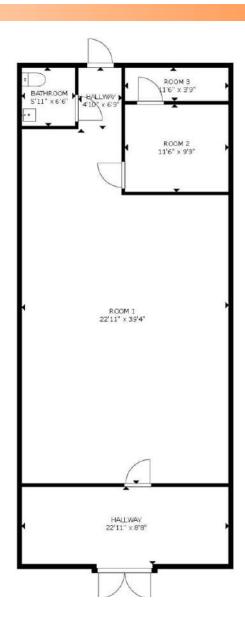

ess and ample parking. Each individual unit is appointed with its own restroom, and most uses will be accepted into the center upon credit approval.

### **PROPERTY HIGHLIGHTS**

- Affluent area
- · Excellent access
- Ample parking
- Most Users Accepted

## Lease Spaces





### **LEASE INFORMATION**

Lease Type: NNN Lease Term: Negotiable

Total Space: 1,257 - 3,600 SF **Lease Rate:** \$22.00 SF/yr

### **AVAILABLE SPACES**

| SUITE        | SIZE [SF] | LEASE RATE    | MATTERPORT       |
|--------------|-----------|---------------|------------------|
| Suite 7      | 1,265 SF  | \$22.00 SF/yr | <u>View Here</u> |
| Suite 8      | 1,257 SF  | \$22.00 SF/yr | <u>View Here</u> |
| Suite 15 -17 | 3,600 SF  | \$22.00 SF/yr | <u>View Here</u> |

## Site Dimensions





## Suite 7 Floor Plan





## Suite 7 Photos













## Suite 8 Floor Plan





FLOOR 1

## Suite 8 Photos











## Suite 15-17 Floor Plan





## Suite 15-17 Photos













# 1,3,5 Mile Radius & 5,10,15 Minute Drive Time





### BENCHMARK DEMOGRAPHICS

| STATE OF THE PARTY | <b>30</b> |           | THE RESIDENCE |           | 10 A Sec  |          |          |                |            |             |  |
|--------------------------------------------------------------------------------------------------------------------------------------------------------------------------------------------------------------------------------------------------------------------------------------------------------------------------------------------------------------------------------------------------------------