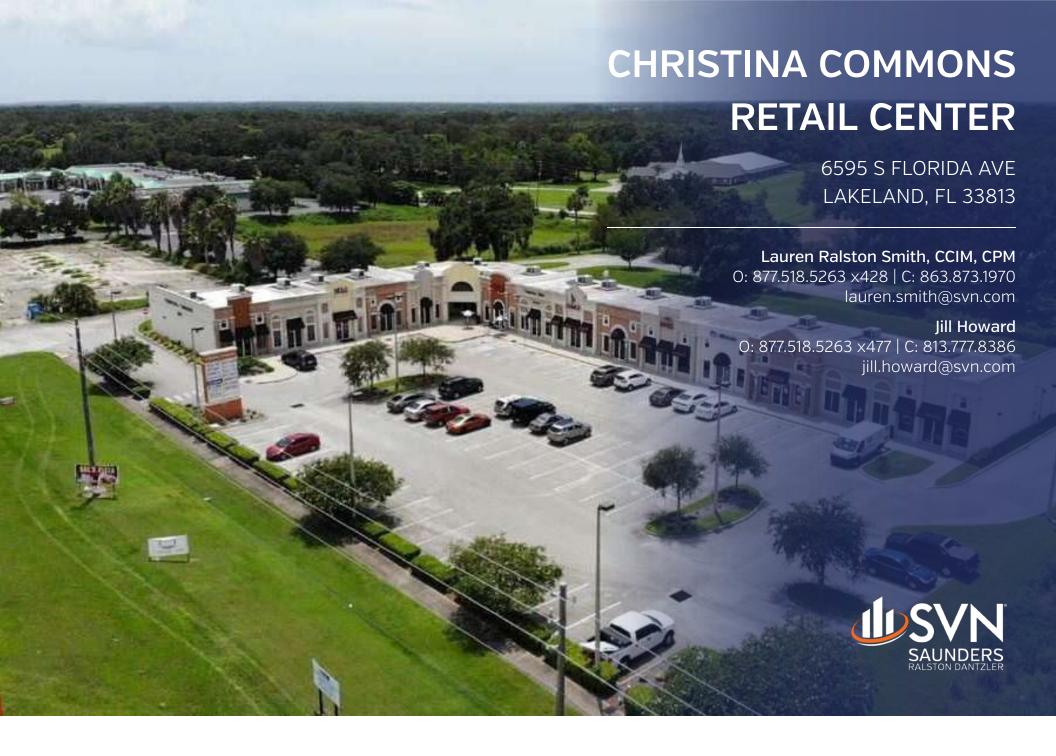

## Property Summary

1.257 - 3.600 SF

### **OFFERING SUMMARY**

Available SF:

Lease Rate: \$22.00 SF/yr (NNN)
Building Size: 9,967 SF

Lot Size: 2.37 Acres

Zoning: LLC

APN: 232923141799000030

Traffic Count: 36,000 Cars/Day

Road Frontage:  $330 \pm FT$ 

### **PROPERTY OVERVIEW**

This shopping center is located in affluent South Lakeland directly across from Christina, along Lakeland's premier commercial corridor, South Florida Ave [SR 37], and is surrounded by a very active trade area. The center has excellent access and ample parking. Each individual unit is appointed with its own restroom, and most uses will be accepted into the center upon credit approval.