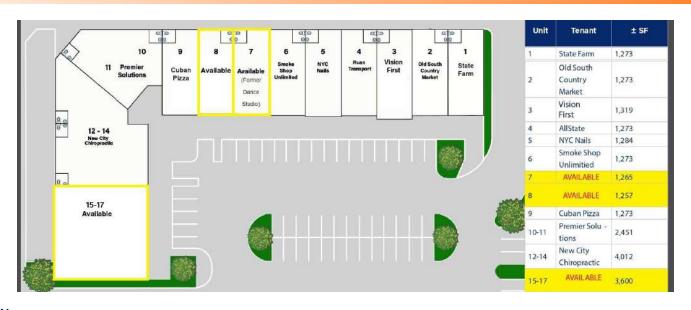

### **AVAILABLE SPACES**

| SUITE        | SIZE [SF] | LEASE RATE    | MATTERPORT       |
|--------------|-----------|---------------|------------------|
| Suite 7      | 1,265 SF  | \$22.00 SF/yr | <u>View Here</u> |
| Suite 8      | 1,257 SF  | \$22.00 SF/yr | <u>View Here</u> |
| Suite 15 -17 | 3,600 SF  | \$22.00 SF/yr | <u>View Here</u> |