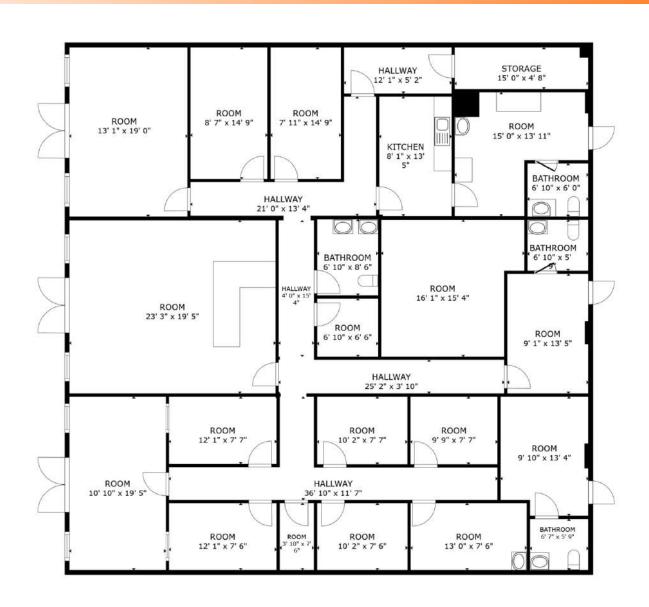

upon credit approval.

### **PROPERTY HIGHLIGHTS**

- Affluent area
- · Excellent access
- Ample parking
- Most Users Accepted

## Lease Spaces





### **LEASE INFORMATION**

Lease Type: NNN Lease Term: Negotiable

Total Space: 1,257 - 3,600 SF **Lease Rate:** \$22.00 SF/yr

### **AVAILABLE SPACES**

| SUITE        | SIZE [SF] | LEASE RATE    | MATTERPORT       |
|--------------|-----------|---------------|------------------|
| Suite 7      | 1,265 SF  | \$22.00 SF/yr | <u>View Here</u> |
| Suite 8      | 1,257 SF  | \$22.00 SF/yr | <u>View Here</u> |
| Suite 15 -17 | 3,600 SF  | \$22.00 SF/yr | <u>View Here</u> |

## Site Dimensions





## Suite 7 Floor Plan





## Suite 7 Photos













## Suite 8 Floor Plan





FLOOR 1

## Suite 8 Photos











## Suite 15-17 Floor Plan





## Suite 15-17 Photos













# 1,3,5 Mile Radius & 5,10,15 Minute Drive Time





### BENCHMARK DEMOGRAPHICS

| STATE OF THE PARTY | <b>30</b> |           | THE RESIDENCE |           | 10 A Sec  |          |          |                |            |             |  |
|---------------------------------------------------------------------------------------------------------------------------------------------------------------------------------------------------------------------------------------------------------------------------------------------------------------------------------------------------------------------------------------------------------------------------------------------------------------------------------------------------------------------------------------------