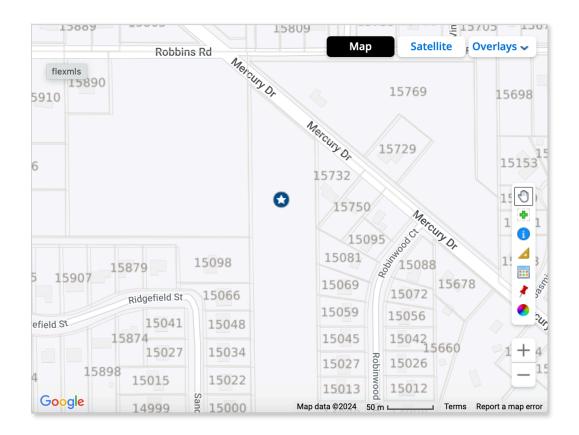

## Mercury Dr, Grand Haven, MI 49417 \$179,000

Land | 7.73 acres

7.5 acres of beautiful buildable land in the desirable Grand Haven Township presenting the ideal canvas for crafting your secluded dream home. Surrounded by lush greenery, mature trees, and abundant wildlife, this property strikes the perfect balance of serene retreat and convenience, with close proximity to amenities.

Asking Price: \$179,000 Property Type: Land Permitted Zoning: Residential Lot Size: 7.73 acres Seller Financing Available

Presented by: Doyon Properties, LLC Phone: (616) 638-9795 Email: KD@CoastLifeCompanies.com