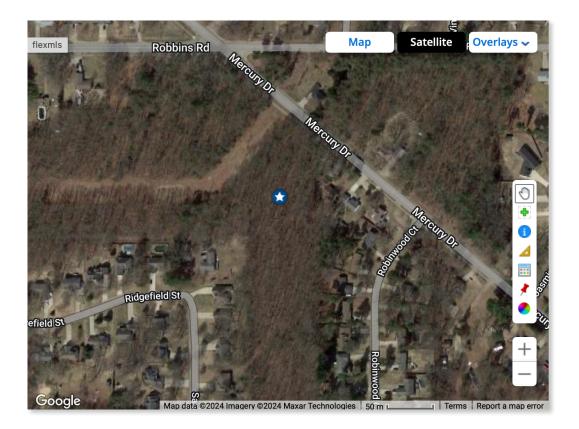

## Mercury Dr, Grand Haven, MI 49417 \$179,000

Land | 7.73 acres

7.5 acres of beautiful buildable land in the desirable Grand Haven Township presenting the ideal canvas for crafting your secluded dream home. Surrounded by lush greenery, mature trees, and abundant wildlife, this property strikes the perfect balance of serene retreat and convenience, with close proximity to amenities.

Asking Price: \$179,000 Property Type: Land Permitted Zoning: Residential Lot Size: 7.73 acres Seller Financing Available

Presented by: Doyon Properties, LLC Phone: (616) 638-9795 Email: KD@CoastLifeCompanies.com