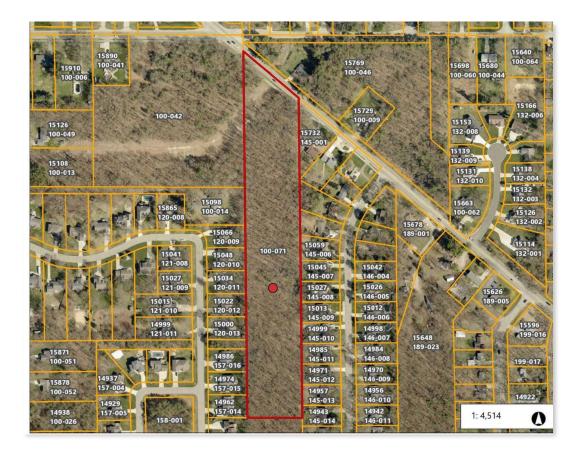

## Mercury Dr, Grand Haven, MI 49417 \$179,000

Land | 7.73 acres

7.5 acres of beautiful buildable land in the desirable Grand Haven Township presenting the ideal canvas for crafting your secluded dream home. Surrounded by lush greenery, mature trees, and abundant wildlife, this property strikes the perfect balance of serene retreat and convenience, with close proximity to amenities.

Asking Price: \$179,000 Property Type: Land Permitted Zoning: Residential Lot Size: 7.73 acres Seller Financing Available

Presented by: Doyon Properties, LLC Phone: (616) 638-9795 Email: KD@CoastLifeCompanies.com