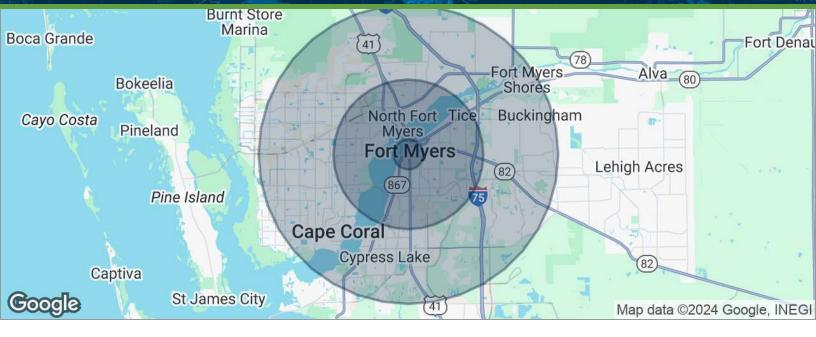

## Affordable Downtown Ft Myers FOR LEASE

1922 VICTORIA AVENUE, FORT MYERS, FL 33901

Office Building

| POPULATION                            | 1 MILE              | 5 MILES               | 10 MILES                |
|---------------------------------------|---------------------|-----------------------|-------------------------|
| Total population                      | 4,850               | 134,204               | 371,245                 |
| Median age                            | 45.4                | 40.7                  | 43.8                    |
| Median age (Male)                     | 42.6                | 39.5                  | 42.5                    |
| Median age (Female)                   | 47.4                | 41.8                  | 44.9                    |
|                                       |                     |                       |                         |
| HOUSEHOLDS & INCOME                   | 1 MILE              | 5 MILES               | 10 MILES                |
| HOUSEHOLDS & INCOME  Total households | <b>1 MILE</b> 2,173 | <b>5 MILES</b> 54,080 | <b>10 MILES</b> 152,268 |
|                                       |                     |                       |                         |
| Total households                      | 2,173               | 54,080                | 152,268                 |