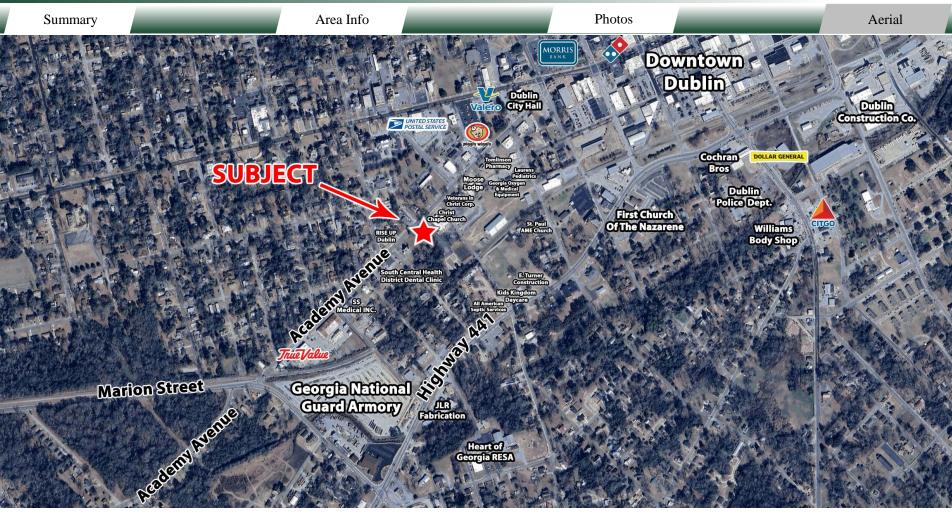

#### **LOCATION**

Conveniently located within three miles from Fairview Park Hospital and the Veterans Medical Center. Minutes away from Downtown Dublin, other surrounding neighbors include Garbutt Construction Company, Christ Chapel Church, Delta Life, Alexander's Office Center, Moose Lodge, South Central Health District Dental Clinic, USPS, Piggly Wiggly, and many more retailers, medical/professional offices, and restaurants.