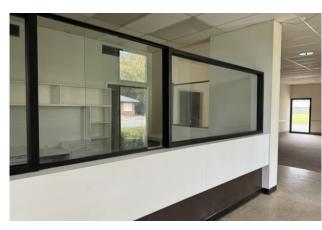

#### NOTES

6,494 SF former radiology office. Floorplan consist of one x-ray room and 10 exam rooms. Situated on 0.61 acres with parking available on the sides and rear of building.