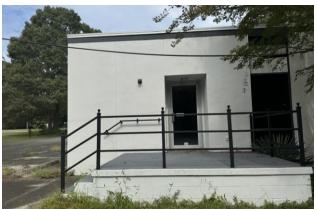

#### NOTES

6,494 SF former radiology office. Floorplan consist of one x-ray room and 10 exam rooms. Situated on 0.61 acres with parking available on the sides and rear of building.