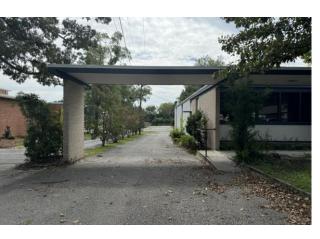

#### NOTES

6,494 SF former radiology office. Floorplan consist of one x-ray room and 10 exam rooms. Situated on 0.61 acres with parking available on the sides and rear of building.