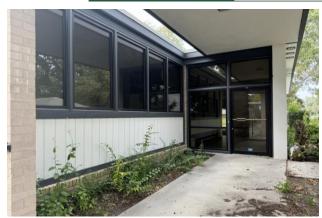

#### NOTES

6,494 SF former radiology office. Floorplan consist of one x-ray room and 10 exam rooms. Situated on 0.61 acres with parking available on the sides and rear of building.