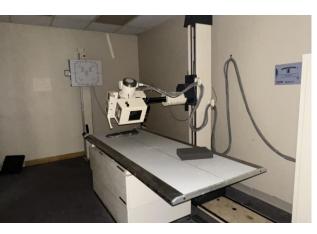

#### NOTES

6,494 SF former radiology office. Floorplan consist of one x-ray room and 10 exam rooms. Situated on 0.61 acres with parking available on the sides and rear of building.