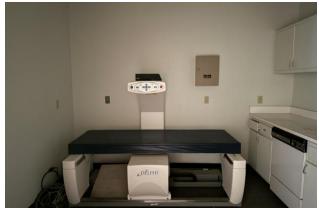

#### NOTES

6,494 SF former radiology office. Floorplan consist of one x-ray room and 10 exam rooms. Situated on 0.61 acres with parking available on the sides and rear of building.