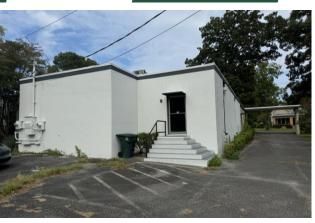

#### NOTES

6,494 SF former radiology office. Floorplan consist of one x-ray room and 10 exam rooms. Situated on 0.61 acres with parking available on the sides and rear of building.