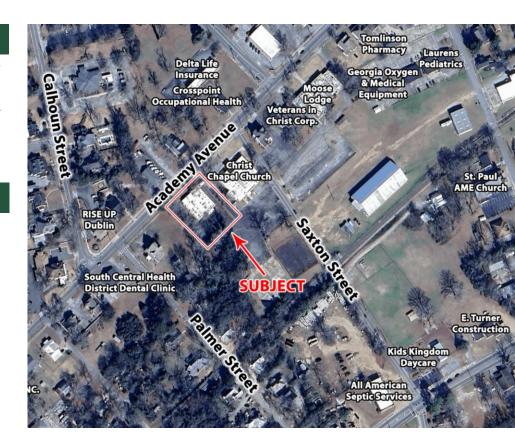

#### **LOCATION**

Conveniently located within three miles from Fairview Park Hospital and the Veterans Medical Center. Minutes away from Downtown Dublin, other surrounding neighbors include Garbutt Construction Company, Christ Chapel Church, Delta Life, Alexander's Office Center, Moose Lodge, South Central Health District Dental Clinic, USPS, Piggly Wiggly, and many more retailers, medical/professional offices, and restaurants.