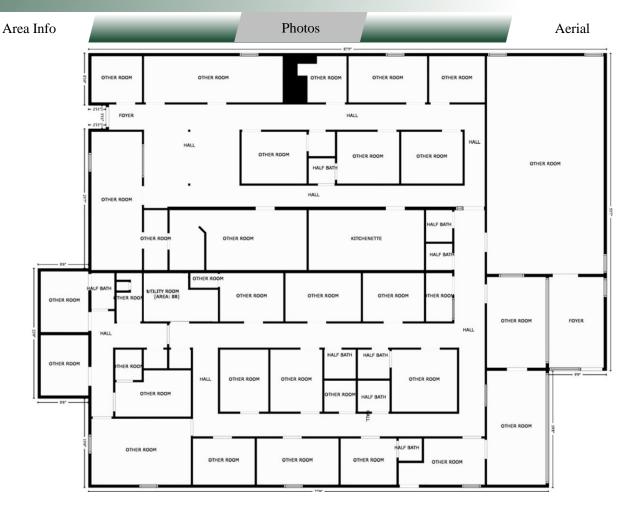

#### NOTES

6,494 SF former radiology office. Floorplan consist of one x-ray room and 10 exam rooms. Situated on 0.61 acres with parking available on the sides and rear of building.