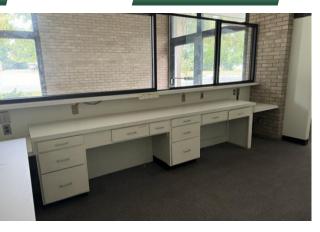

#### NOTES

6,494 SF former radiology office. Floorplan consist of one x-ray room and 10 exam rooms. Situated on 0.61 acres with parking available on the sides and rear of building.