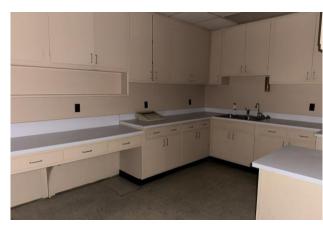

#### NOTES

6,494 SF former radiology office. Floorplan consist of one x-ray room and 10 exam rooms. Situated on 0.61 acres with parking available on the sides and rear of building.