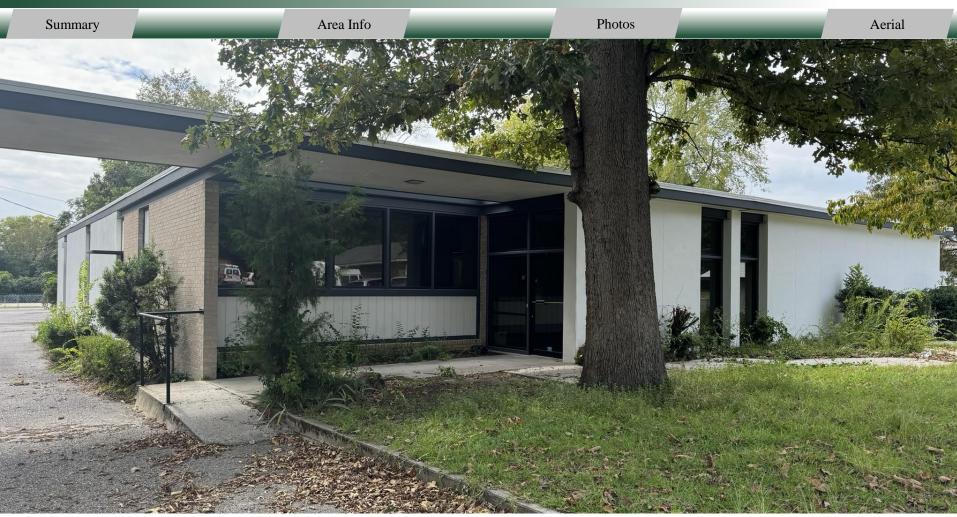

#### **BUILDING**

**Year Built:** 

**Available:** 

**Property Address:** 606 Academy Avenue Dublin, GA 31021

Laurens

1963

**County:** 

**Total Size:** 6,494 SF

#### NOTES

6,494 SF former radiology office. Floorplan consist of one x-ray room and 10 exam rooms. Situated on 0.61 acres with parking available on the sides and rear of building.