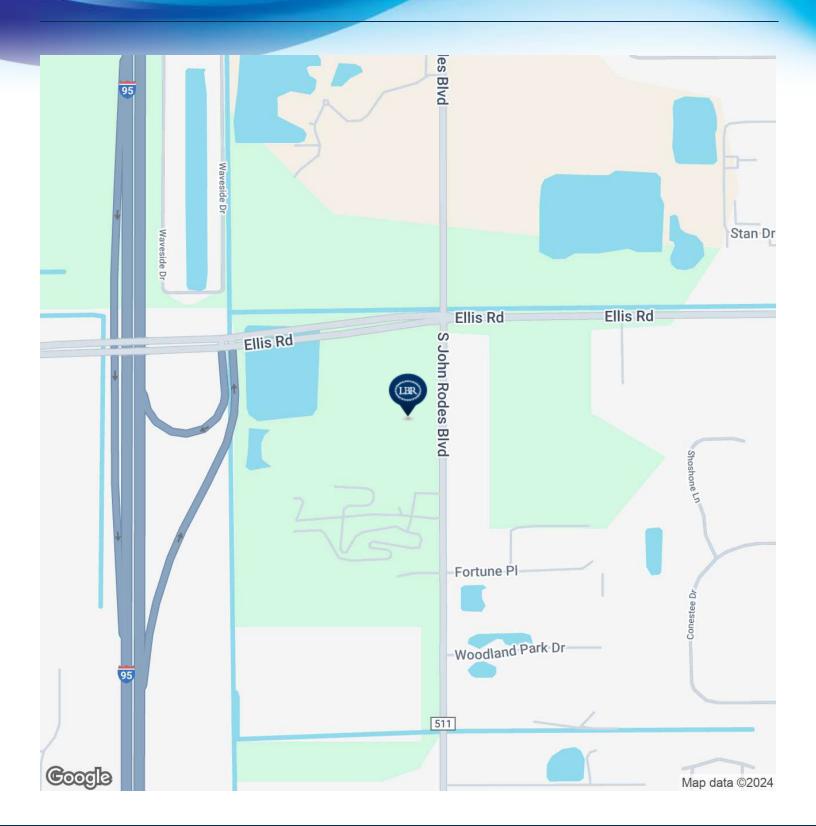

PACE USE | LEASE RATE    | LEASE TYPE     | SIZE (SF)   | TERM       | COMMENTS |  |
| DI - D2     |           | \$13.00 SF/YR | Modified Gross | 2,688 SF    | Negotiable |          |  |

#### ROB BECKNER, SIOR CHARLES DUVALL

Principal 321.722.0707 XII rob@teamlbr.com Office Sales & Leasing 321.722.0707 X19 charles@teamlbr.com Lightle Beckner Robison, Inc. 321.722.0707 • teamlbr.com 70 W. Hibiscus Blvd., Melbourne, FL 32901

# • 700 South John Rodes Boulevard Melbourne, FL 32904



## ROB BECKNER, SIOR CHARLES DUVALL

Principal 321.722.0707 XII rob@teamIbr.com Office Sales & Leasing 321.722.0707 X19

charles@teamlbr.com

Lightle Beckner Robison, Inc. 321.722.0707 • teamlbr.com 70 W. Hibiscus Blvd., Melbourne, FL 32901

# LOCATION MAP

• 700 South John Rodes Boulevard Melbourne, FL 32904



### ROB BECKNER, SIOR CHARLES DUVALL

Principal 321.722.0707 XII rob@teamlbr.com Office Sales & Leasing

321.722.0707 X19 charles@teamlbr.com Lightle Beckner Robison, Inc. 321.722.0707 • teamlbr.com 70 W. Hibiscus Blvd., Melbourne, FL 32901

# **DEMOGRAPHICS MAP & REPORT**

• 700 South John Rodes Boulevard Melbourne, FL 32904



| POPULATION                              | I MILE       | 2 MILES      | 3 MILES       |
|-----------------------------------------|--------------|--------------|---------------|
| Total Population                        | 4,014        | 10,703       | 24,761        |
| Average Age                             | 48.9         | 46.3         | 44.7          |
| Average Age (Male)                      | 49.5         | 46.5         | 43.6          |
| Average Age (Fe