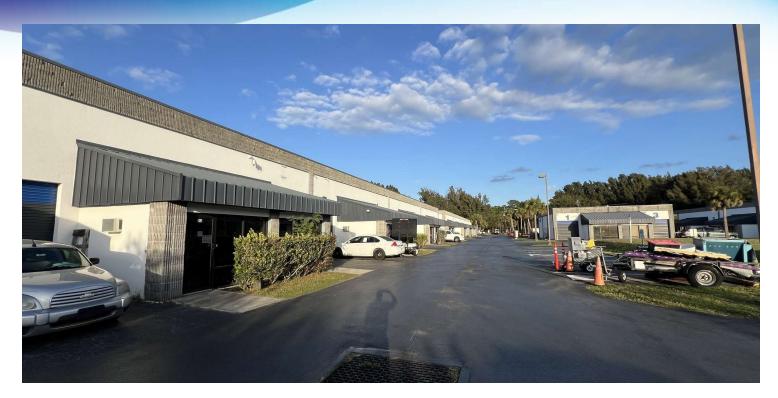

# **EXECUTIVE SUMMARY**

• 700 South John Rodes Boulevard Melbourne, FL 32904

| OFFERING SUMMAR | Y                  | PROPERTY OVERVIEW                                                                                   |
|-----------------|--------------------|-----------------------------------------------------------------------------------------------------|
| Available SF:   | 2,688 SF           | Two (2) contiguous end units offering +/-2.7K Sq Ft of fully air-conditioned Flex space.            |
| Lease Rate:     | \$13.00 SF/yr (MG) | - Two (2) grade level doors<br>- Three (3) individual offices<br>- Two (2) restrooms                |
| Lot Size:       | 0.09 Acres         | - Mezzanine for additional storage<br>- Four (4) parking spaces                                     |
| Year Built:     | 1989               | <b>LOCATION OVERVIEW</b><br>Great opportunity to lease space in John Roads commerce park.           |
| Building Size:  | 2,688 SF           | Located directly off of South John Roads Blvd, with close proximity to I-95, and Melbourne airport. |
| Zoning:         | MI                 |                                                                                                     |