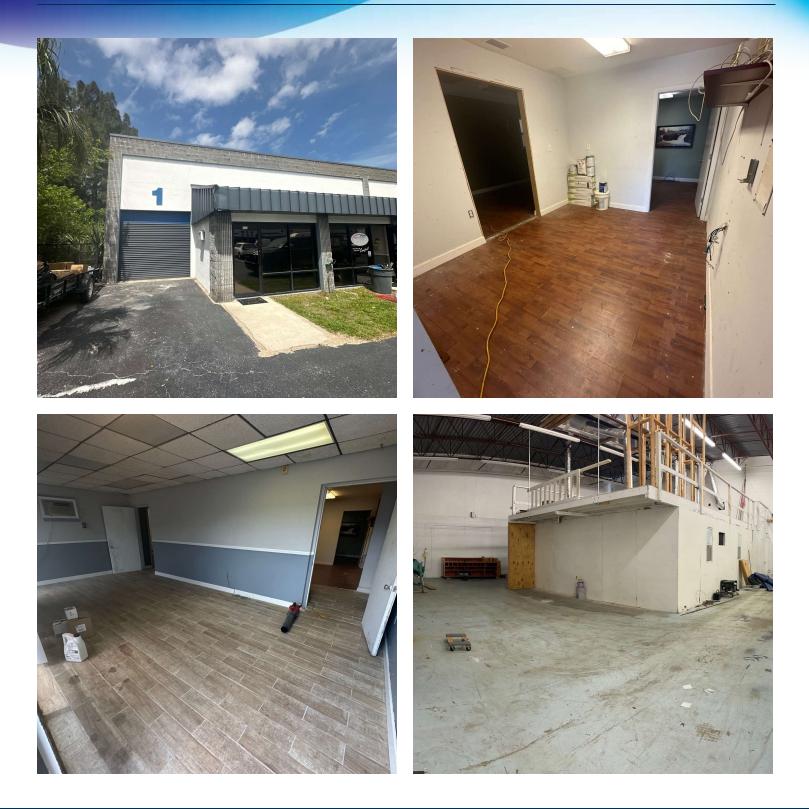

# **EXECUTIVE SUMMARY**

• 700 South John Rodes Boulevard Melbourne, FL 32904

| OFFERING SUMMAR | Y                  | PROPERTY OVERVIEW                                                                                   |
|-----------------|--------------------|-----------------------------------------------------------------------------------------------------|
| Available SF:   | 2,688 SF           | Two (2) contiguous end units offering +/-2.7K Sq Ft of fully air-conditioned Flex space.            |
| Lease Rate:     | \$13.00 SF/yr (MG) | - Two (2) grade level doors<br>- Three (3) individual offices<br>- Two (2) restrooms                |
| Lot Size:       | 0.09 Acres         | - Mezzanine for additional storage<br>- Four (4) parking spaces                                     |
| Year Built:     | 1989               | <b>LOCATION OVERVIEW</b><br>Great opportunity to lease space in John Roads commerce park.           |
| Building Size:  | 2,688 SF           | Located directly off of South John Roads Blvd, with close proximity to I-95, and Melbourne airport. |
| Zoning:         | MI                 |                                                                                                     |

## **AVAILABLE SPACES**

• 700 South John Rodes Boulevard Melbourne, FL 32904

| Lease Rate: | \$13.0    | 0 SF/YR (MG)  | Т              | otal Space  | 2,688 SF   |          |  |
|-------------|-----------|---------------|----------------|-------------|------------|----------|--|
| Lease Type: | MG        |               |                | Lease Term: |            |          |  |
|             |           |               |                |             |            |          |  |
|             |           |               |                |             |            |          |  |
| SPACE       | SPACE USE | LEASE RATE    | LEASE TYPE     | SIZE (SF)   | TERM       | COMMENTS |  |
| DI - D2     |           | \$13.00 SF/YR | Modified Gross | 2,688 SF    | Negotiable |          |  |