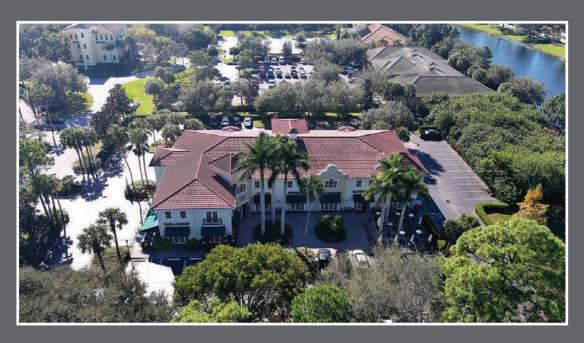

## Clock Tower Place: ±1,548 SF Office Space

1680 SW Saint Lucie West Blvd, Port St. Lucie, FL 34986

# Property Overview

- Prominent landmark property in St. Lucie West
- Home to several well known tenants including West End Grill,
  Vine & Barley, Cigar Store
- Well maintained building with lush landscaping