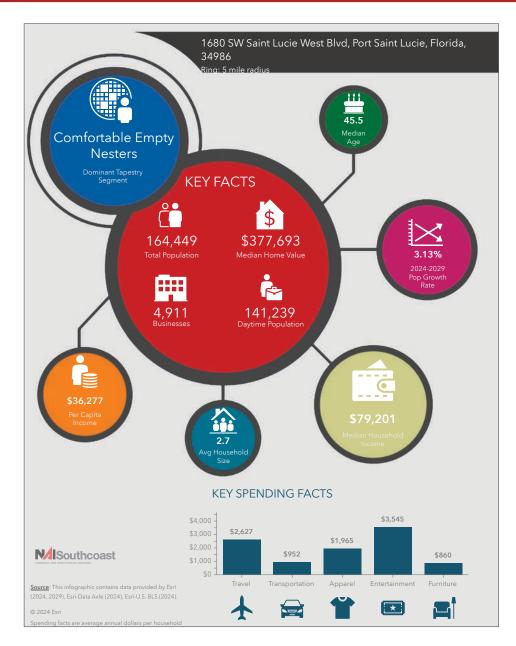

## Clock Tower Place: ±1,548 SF Office Space

2024 Demographics

1680 SW Saint Lucie West Blvd, Port St. Lucie, FL 34986

### Population

1 Mile 4,9493 Mile: 68,1425 Mile: 164,449

#### Average Household Income

1 Mile \$96,5373 Mile: \$102,9615 Mile: \$96,848

#### Median Age

1 Mile 61.73 Mile: 48.65 Mile: 45.5