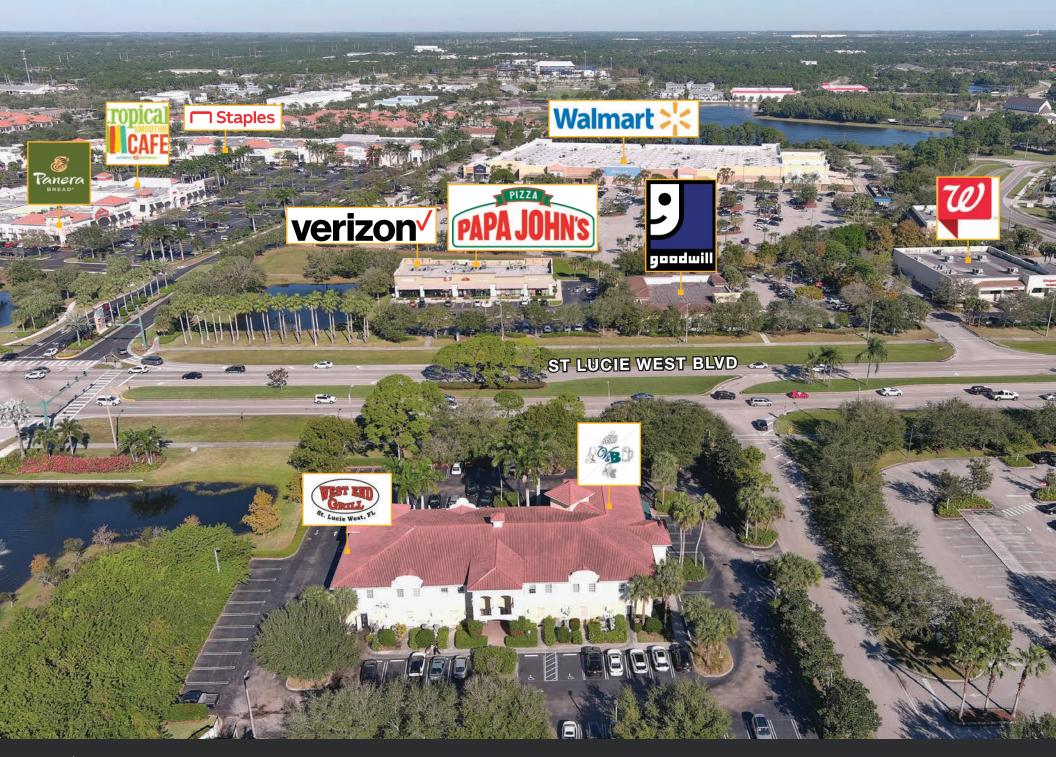

# Property Overview

- Prominent landmark property in St. Lucie West
- Home to several well known tenants including West End Grill,
  Vine & Barley, Cigar Store
- Well maintained building with lush landscaping