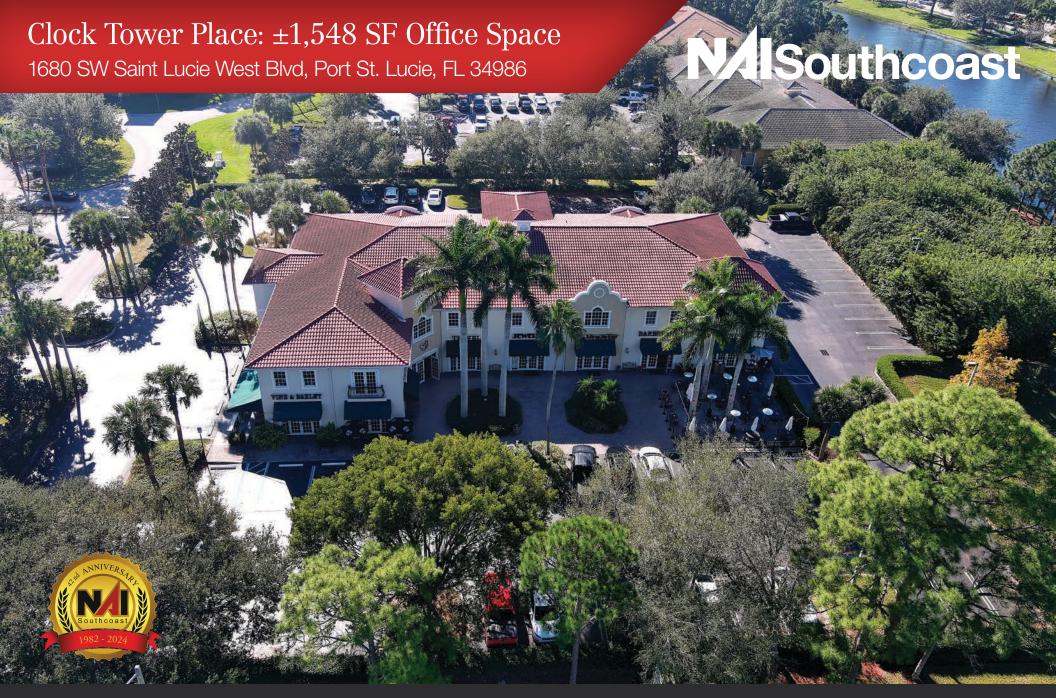

## Clock Tower Place: ±1,548 SF Office Space

1680 SW Saint Lucie West Blvd, Port St. Lucie, FL 34986

## Property Details

Property Address: 1680 SW Saint Lucie West Blvd.

Port Saint Lucie, FL 34986

Space Sizes: Suite 208: ± 1,548 SF

Building Size: 20,428 SF

Zoning: CG - General Commercial

Lease Rate: \$19.00/SF NNN

# Property Overview

- Prominent landmark property in St. Lucie West
- Home to several well known tenants including West End Grill,
  Vine & Barley, Cigar Store
- Well maintained building with lush landscaping