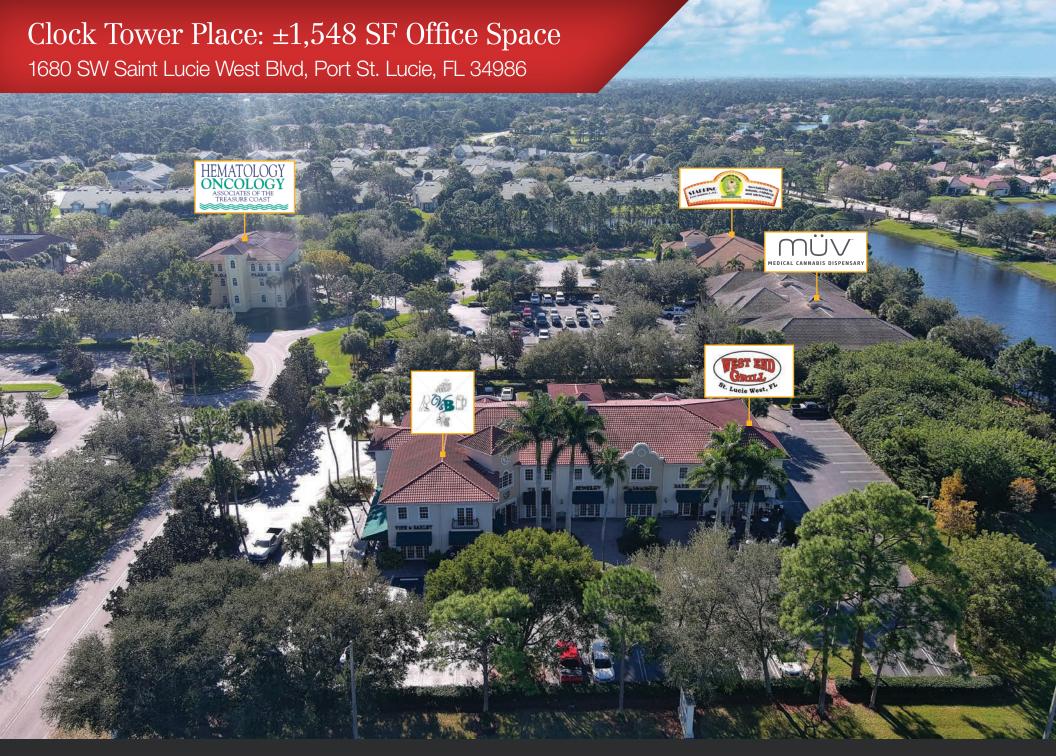

## Clock Tower Place: ±1,548 SF Office Space

1680 SW Saint Lucie West Blvd, Port St. Lucie, FL 34986

# Property Overview

- Prominent landmark property in St. Lucie West
- Home to several well known tenants including West End Grill,
  Vine & Barley, Cigar Store
- Well maintained building with lush landscaping