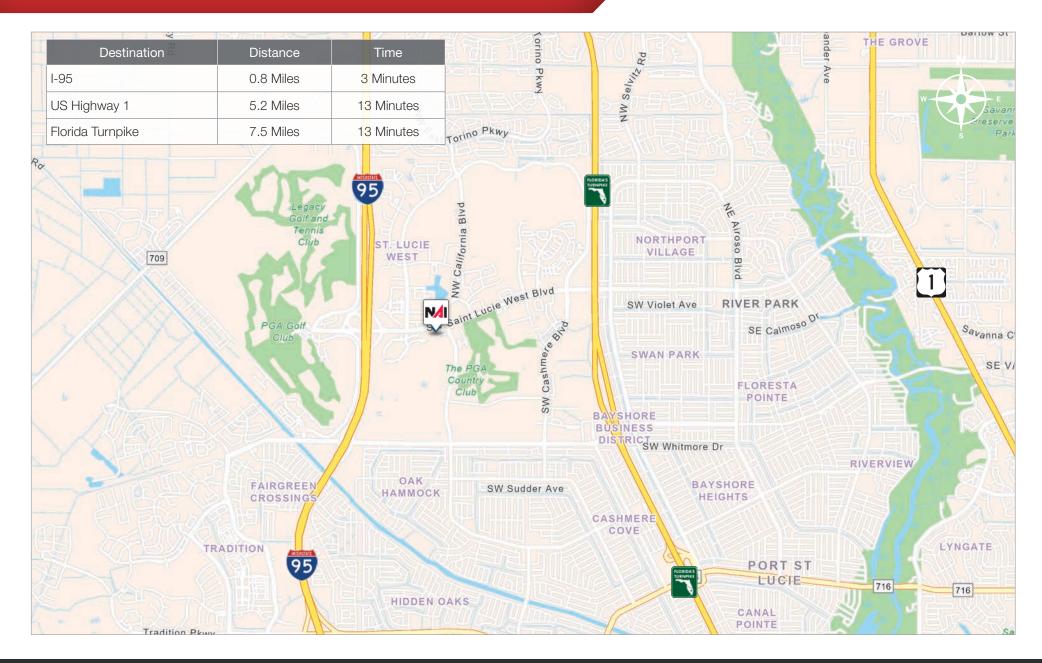

## Property Details

Property Address: 1680 SW Saint Lucie West Blvd.

Port Saint Lucie, FL 34986

Space Sizes: Suite 208: ± 1,548 SF

Building Size: 20,428 SF

Zoning: CG - General Commercial

Lease Rate: \$19.00/SF NNN