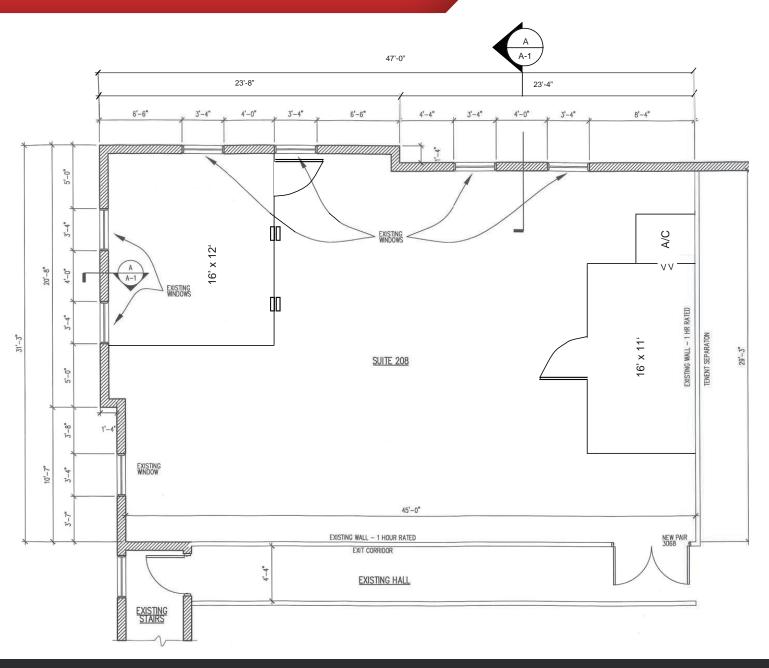

## Clock Tower Place: ±1,548 SF Office Space

Suite 208 Floor Plan

1680 SW Saint Lucie West Blvd, Port St. Lucie, FL 34986

1680 SW Saint Lucie West Blvd, Port St. Lucie, FL 34986