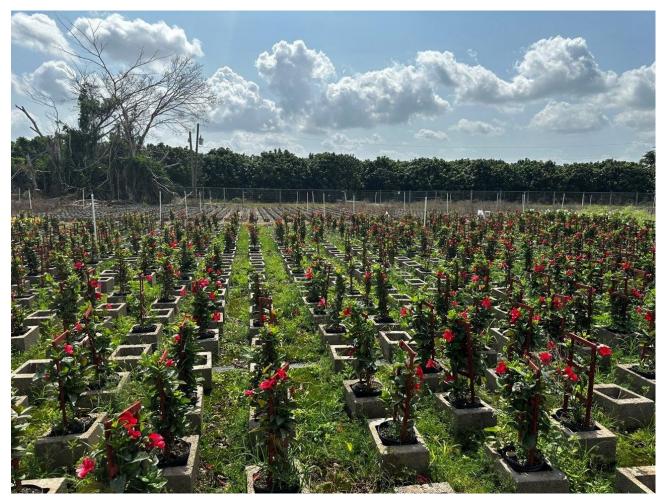

## 10 ACRE NURSERY Just Listed \$1,600,000

- 10 Acre operating plant nursery.
- Located at 19815 SW 256 St. (Folio: 30-6827-000-0150)
- Prime Redland, excellent location, access to major transportation.
- This property will not last long on the market, bring your best offer.
- Property includes GM diesel pump, mist house, storage container, office building, 31,000 cement blocks, 500 sprinklers, 65 metal benches and has on site electricity.
- Permitted uses are as allowed by Miami Dade County Agric Zoning..