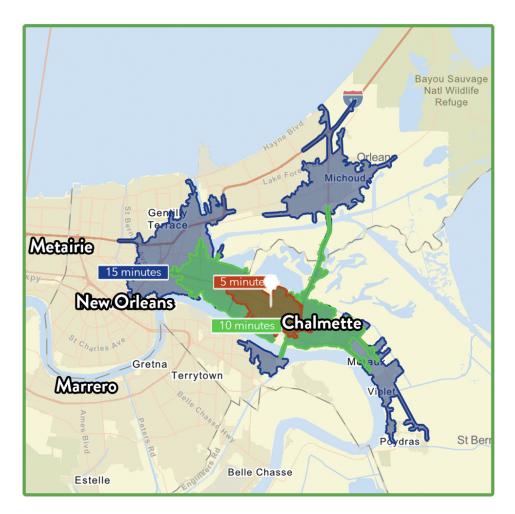

MOBILE: 504.616.5700

OFFICE BUILDING FOR SALE OR LEASE

\$63,523

Median Age

Within 15 minutes of site.

Number of housing units within 15 minutes of site.

Average Household Income within 15 minutes of site.

2023 Demographics 5 Minutes 10 Minutes 15 Minutes **Population** 15,530 49,211 121,143

Average HH Income \$65,547 \$63,523 \$63,721

2028 Projections 5 Minutes 15 Minutes 10 Minutes

**Population** 122,010 16,074 50,383

Average HH Income \$74,372 \$73,007 \$72,395

Travel Time to Site

5 Minutes

10 Minutes

15 Minutes

OFFICE BUILDING FOR SALE OR LEASE

**AREA DEMOGRAPHICS** 