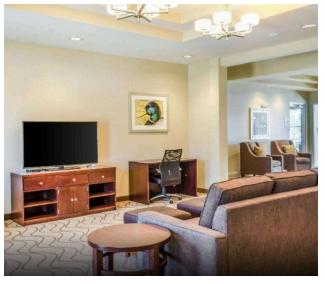

The Mainstay Suites-Sportman's Lounge is ideal for extended stays. Each apartment-style suite boasts a fully equipped kitchen, flat-screen TVs, and weekly housekeeping services, ensuring comfort and flexibility for guests. The hotel's amenities include a full bar/lounge area, video poker, and a fitness center, catering to both relaxation and recreation needs.

For business guests, two meeting rooms provide ample space for conferences or events, while proximity to the Hackberry Recreation Center and natural attractions such as lakes and nature trails offers leisure opportunities.