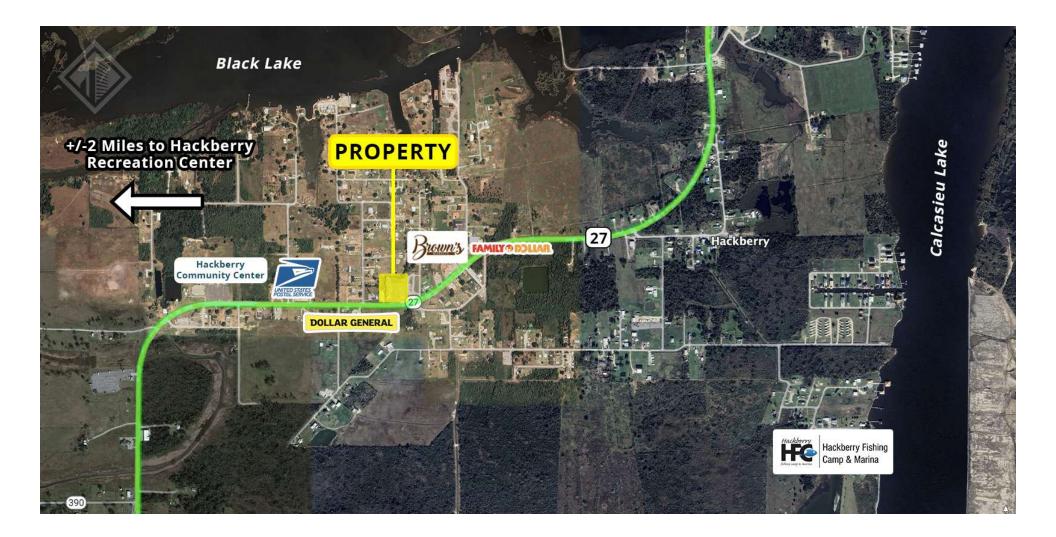

### **PROPERTY DESCRIPTION**

Introducing the Mainstay Suites-Sportsman's Lodge, recipient of the prestigious Clarion 5 Diamond Award, where luxury meets convenience for extended stays. Nestled just one mile from the Cameron LNG natural gas export terminal, and the upcoming CommonWealth LNG plant, this property promises unparalleled growth opportunity. The CommonWealth LNG Plant will begin construction later this year and will have a tremendous impact on neighboring businesses.

For business guests, two meeting rooms provide ample space for conferences or events, while proximity to the Hackberry Recreation Center and natural attractions such as lakes and nature trails offers leisure opportunities.