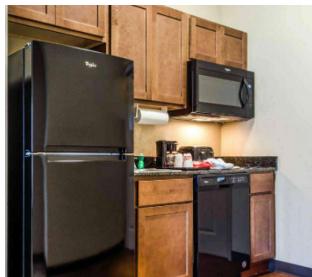

The Mainstay Suites-Sportman's Lounge is ideal for extended stays. Each apartment-style suite boasts a fully equipped kitchen, flat-screen TVs, and weekly housekeeping services, ensuring comfort and flexibility for guests. The hotel's amenities include a full bar/lounge area, video poker, and a fitness center, catering to both relaxation and recreation needs.