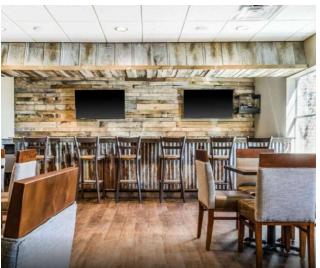

The Mainstay Suites-Sportman's Lounge is ideal for extended stays. Each apartment-style suite boasts a fully equipped kitchen, flat-screen TVs, and weekly housekeeping services, ensuring comfort and flexibility for guests. The hotel's amenities include a full bar/lounge area, video poker, and a fitness center, catering to both relaxation and recreation needs.