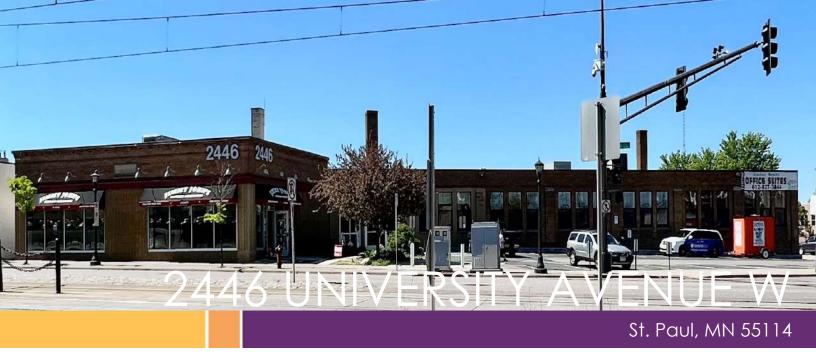

# Up To 12,071 SF of Office Space For Lease Near Highway 280 and I-94

# Highlights and Features:

- 46,723 SF Building
- Large windows
- Ideal location just east of Highway 280 and I-94 interchange
- Well served by the light rail and buses
- 1 block from the Raymond Avenue light rail station
- Minutes to both Downtowns
- Ample parking
- Common break area
- Local ownership
- Signage available
- Co-tenants: Move Minnesota, MN Adopt, Outfront Minnesota, Mizna, Hearth Connections, Minnesota Housing Inc., Jimmy John's, Remedy Health and The Kitty Custodian