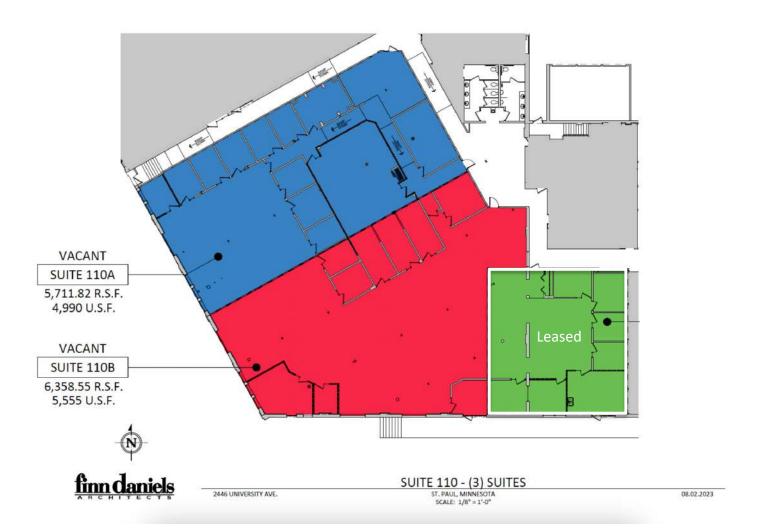

# Space Available:

- Suite 110A/110B: 5,712 sf to 12,071 sf
- Lease Rate: \$19.00 psf Gross

# Space Plan | Suite 110A, Suite 110B - Up to 12,071 SF