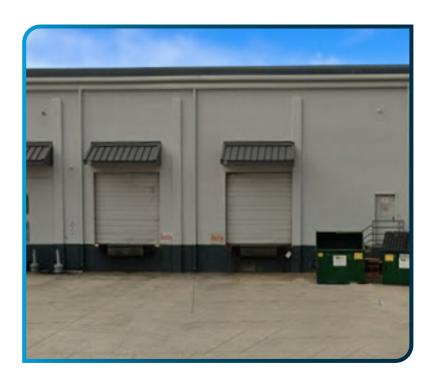

## **SUITE 9 OVERVIEW**

**AVAILABLE SF:**  $\pm 10,000 \text{ SF}$ 

**USE:** Storage Only (no bath or office)

**SUBLEASE EXPIRATION:** September 1, 2029

CLEAR HEIGHT: 20' 7"

**LOADING:** 2 Dock-High Doors

**COLUMN SPACING:** 36' x 40'