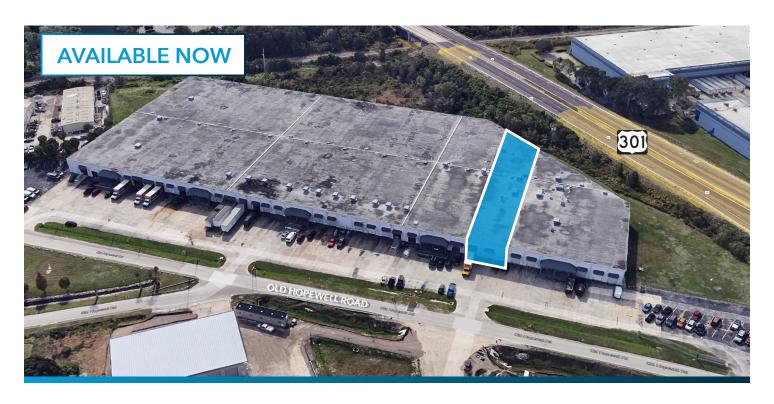

## WAREHOUSE SPACE FOR SUBLEASE 1201 OLD HOPEWELL ROAD | TAMPA, FL 33619

## **SUITE 9 OVERVIEW**

**AVAILABLE SF:**  $\pm 10,000 \text{ SF}$ 

**USE:** Storage Only (no bath or office)

**SUBLEASE EXPIRATION:** September 1, 2029

CLEAR HEIGHT: 20' 7"

**LOADING:** 2 Dock-High Doors

**COLUMN SPACING:** 36' x 40'