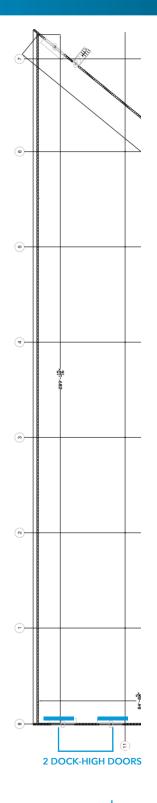

## **SUITE 9 OVERVIEW**

**AVAILABLE SF:**  $\pm 10,000 \text{ SF}$ 

**USE:** Storage Only (no bath or office)

**SUBLEASE EXPIRATION:** September 1, 2029

CLEAR HEIGHT: 20' 7"

**LOADING:** 2 Dock-High Doors

**COLUMN SPACING:** 36' x 40'

**BUILDING DEPTH:** 245′ - 289′

**ELECTRICAL:** 3 Phase / 240 Volt / 200 Amp

**SPRINKLER:** ESFR

Jessica Mizrahi, SIOR jmizrahi@lee-associates.com 813 804 0886

Julia Silva, SIOR jsilva@lee-associates.com 813 230 8008 Jackson O'Neill joneill@lee-associates.com 412 208 5869