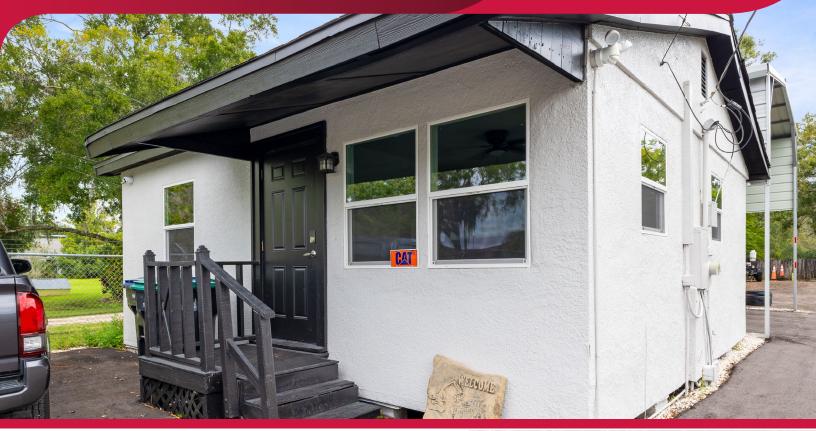

## FOR SALE 5303 PATCH ROAD ORLANDO, FL 32822

## **PROPERTY HIGHLIGHTS**

- Building Size: 792 SF
- Land Size: 0.17 Acres
- Three (3) offices, a kitchen, and one (1) bathroom
- Carport that may accommodate four (4) cars
- Fully fenced and secured yard area
- Located just north of Orlando International Airport
- Zoning: Ind-1/Ind-5 (Orange County) which allows outdoor storage, contractor's offices, and vehicle sales/repair, among other uses. View all permitted uses <u>here</u>