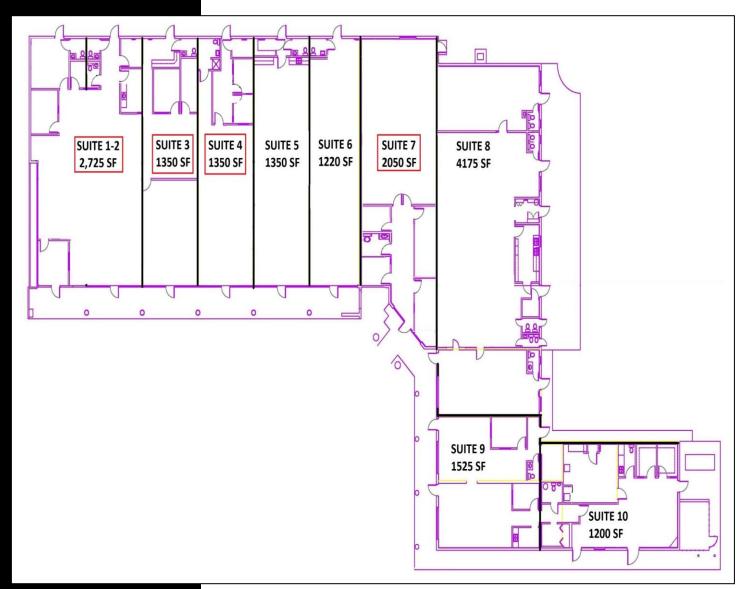

### Results Real Estate Partners, LLC

Licensed Commercial Real Estate Brokers 108 Commerce Street, Suite 200 Lake Mary, Florida 32746

> 407.647.0200 main 407.647.0205 fax

www.ResultsREPartners.com

- 16,945 SF Shopping Center on busy HW 441
- 1.93 Acre site zoned C-1 with 4/1000 parking ratio (Orange County)
- Curb cut for easy access from either direction from the highway
- Building and pylon signage, glass store front entry, new LED lighting
- Close to Rose Ave, Maitland Blvd, Edgewater Drive, Lee Rd and 429 located on HW 441 in Lockhart
- <u>Units 1 & 2:</u> 2,725 SF Former Church. *Rent is \$5,500 NNN*
- Unit 3: 1350 SF Retail Unit Former Spa. Rent is \$2,500 NNN.
- Unit 5: 1,350 SF Retail Unit Former Barber. *Rent is* \$2,500 NNN
- Unit 7: 2,050 SF Former Church: Rent is \$4,100 NNN