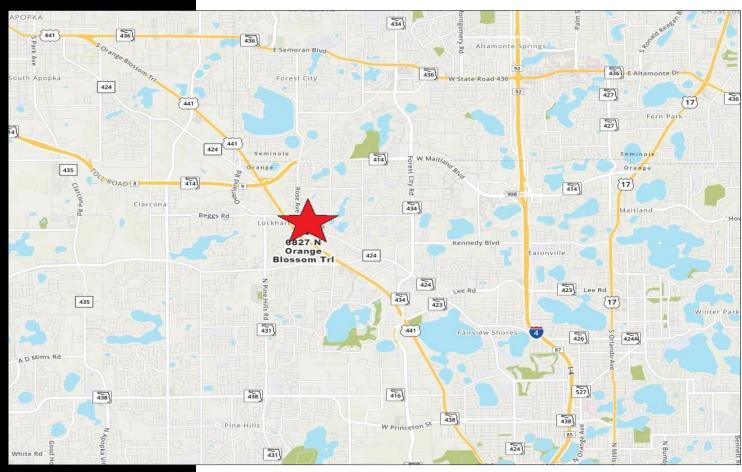

### Results Real Estate Partners, LLC

Licensed Commercial Real Estate Brokers 108 Commerce Street, Suite 200 Lake Mary, Florida 32746

> 407.647.0200 main 407.647.0205 fax

www.ResultsREPartners.com

- 16,945 SF Shopping Center on busy HW 441
- 1.93 Acre site zoned C-1 with 4/1000 parking ratio (Orange County)
- Curb cut for easy access from either direction from the highway
- Building and pylon signage, glass store front entry, new LED lighting
- Close to Rose Ave, Maitland Blvd, Edgewater Drive, Lee Rd and 429 located on HW 441 in Lockhart
- <u>Units 1 & 2:</u> 2,725 SF Former Church. *Rent is \$5,500 NNN*
- Unit 3: 1350 SF Retail Unit Former Spa. Rent is \$2,500 NNN.
- Unit 5: 1,350 SF Retail Unit Former Barber. *Rent is* \$2,500 NNN
- Unit 7: 2,050 SF Former Church: Rent is \$4,100 NNN