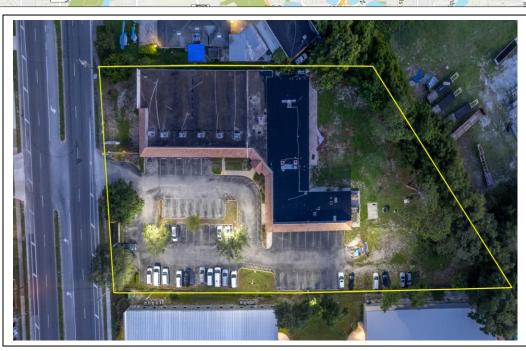

### Results Real Estate Partners, LLC

Licensed Commercial Real Estate Brokers 108 Commerce Street, Suite 200 Lake Mary, Florida 32746

> 407.647.0200 main 407.647.0205 fax

www.ResultsREPartners.com

- 16,945 SF Shopping Center on busy HW 441
- 1.93 Acre site zoned C-1 with 4/1000 parking ratio (Orange County)
- Curb cut for easy access from either direction from the highway
- Building and pylon signage, glass store front entry, new LED lighting
- Close to Rose Ave, Maitland Blvd, Edgewater Drive, Lee Rd and 429 located on HW 441 in Lockhart
- <u>Units 1 & 2:</u> 2,725 SF Former Church. *Rent is \$5,500 NNN*
- Unit 3: 1350 SF Retail Unit Former Spa. Rent is \$2,500 NNN.
- Unit 5: 1,350 SF Retail Unit Former Barber. *Rent is* \$2,500 NNN
- Unit 7: 2,050 SF Former Church: Rent is \$4,100 NNN