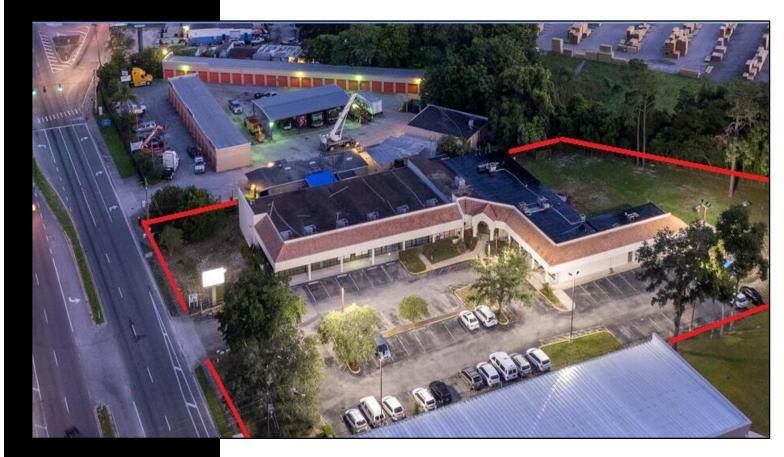

# PROPERTY HIGHLIGHTS

### Results Real Estate Partners, LLC

Licensed Commercial Real Estate Brokers 108 Commerce Street, Suite 200 Lake Mary, Florida 32746

> 407.647.0200 main 407.647.0205 fax

www.ResultsREPartners.com

- 16,945 SF Shopping Center on busy HW 441
- 1.93 Acre site zoned C-1 with 4/1000 parking ratio (Orange County)
- Curb cut for easy access from either direction from the highway
- Building and pylon signage, glass store front entry, new LED lighting
- Close to Rose Ave, Maitland Blvd, Edgewater Drive, Lee Rd and 429 located on HW 441 in Lockhart
- <u>Units 1 & 2:</u> 2,725 SF Former Church. *Rent is \$5,500 NNN*
- Unit 3: 1350 SF Retail Unit Former Spa. Rent is \$2,500 NNN.
- Unit 5: 1,350 SF Retail Unit Former Barber. *Rent is* \$2,500 NNN
- Unit 7: 2,050 SF Former Church: Rent is \$4,100 NNN