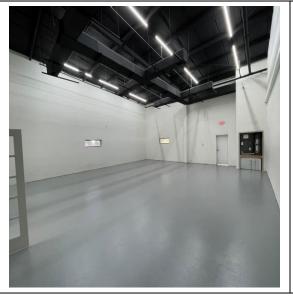

### **PROPERTY FEATURES**

- 23,000 SF Office/Warehouse Space
- Building renovation in 2023 so 1<sup>st</sup> generation space
- 1.7 Acre Site zoned Industrial, 3/1,000 Parking ratio
- 20' clear height, sprinklered, and video security
- Owner will modify for a credit tenant and amortize improvements over the term of the lease (10 year minimum)
- Easy access to 1-4 with an office park setting.
- Each Suite was 100% renovated in with new lighting, plumbing, HVAC, roof coating, and 3 phase service. Everything new.
- <u>Suite 100:</u> 2,810 SF with 1,592 SF OF High Ceiling AC Open Space and 1,218 SF of Office. 2 AC units, Assembly Bathrooms \$4,500 NNN
- <u>Suite 101:</u> 2,504 SF with 1,304 SF OF High Ceiling AC Open Space and 1,200 SF of Office. 2 AC units, Assembly Bathrooms, 1 grade level overhead door. \$4,000 NNN