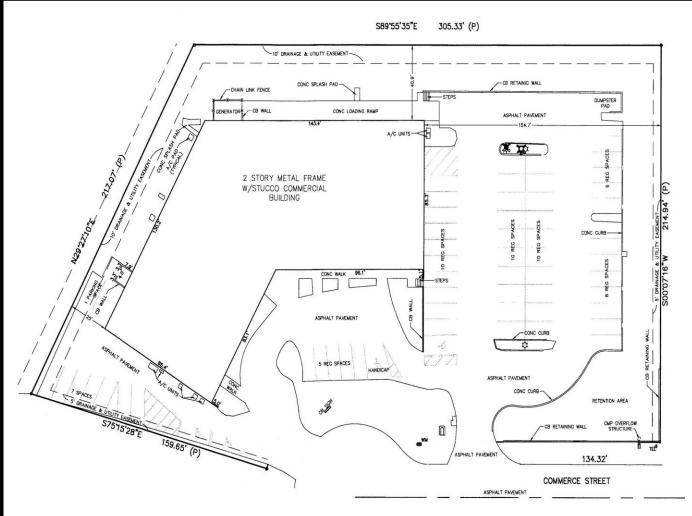

### **PROPERTY FEATURES**

- 23,000 SF Office/Warehouse Space
- Building renovation in 2023 so 1<sup>st</sup> generation space
- 1.7 Acre Site zoned Industrial, 3/1,000 Parking ratio
- 20' clear height, sprinklered, and video security
- Owner will modify for a credit tenant and amortize improvements over the term of the lease (10 year minimum)
- Easy access to 1-4 with an office park setting.
- Each Suite was 100% renovated in with new lighting, plumbing, HVAC, roof coating, and 3 phase service. Everything new.
- <u>Suite 100:</u> 2,810 SF with 1,592 SF OF High Ceiling AC Open Space and 1,218 SF of Office. 2 AC units, Assembly Bathrooms \$4,500 NNN
- <u>Suite 101:</u> 2,504 SF with 1,304 SF OF High Ceiling AC Open Space and 1,200 SF of Office. 2 AC units, Assembly Bathrooms, 1 grade level overhead door. \$4,000 NNN