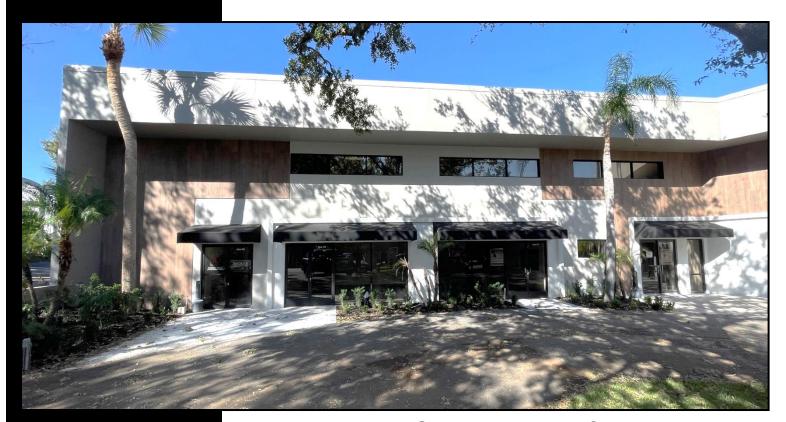

#### 100% AC OFFICE/WAREHOUSE SPACE

108 COMMERCE STREET LAKE MARY, FL 32746

### **PROPERTY FEATURES**

- 23,000 SF Office/Warehouse Space
- Building renovation in 2023 so 1<sup>st</sup> generation space
- 1.7 Acre Site zoned Industrial, 3/1,000 Parking ratio
- 20' clear height, sprinklered, and video security
- Owner will modify for a credit tenant and amortize improvements over the term of the lease (10 year minimum)
- Easy access to 1-4 with an office park setting.
- Each Suite was 100% renovated in with new lighting, plumbing, HVAC, roof coating, and 3 phase service. Everything new.
- <u>Suite 100:</u> 2,810 SF with 1,592 SF OF High Ceiling AC Open Space and 1,218 SF of Office. 2 AC units, Assembly Bathrooms \$4,500 NNN
- <u>Suite 101:</u> 2,504 SF with 1,304 SF OF High Ceiling AC Open Space and 1,200 SF of Office. 2 AC units, Assembly Bathrooms, 1 grade level overhead door. \$4,000 NNN