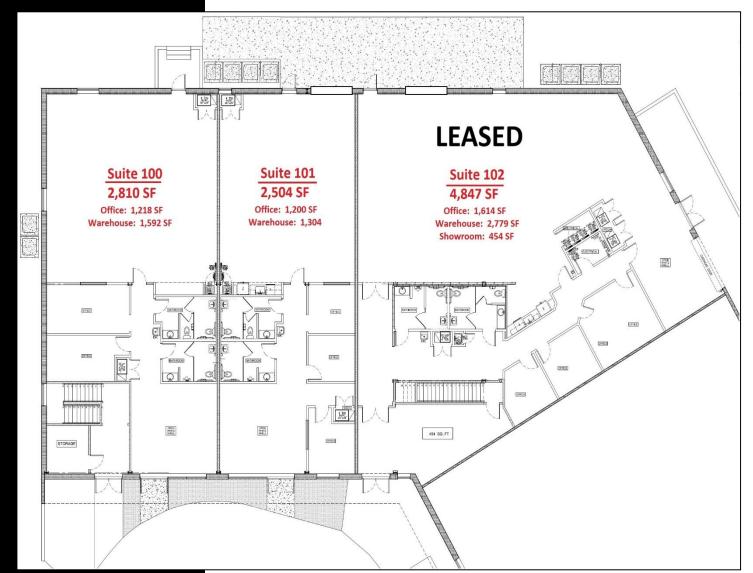

### **PROPERTY FEATURES**

- 23,000 SF Office/Warehouse Space
- Building renovation in 2023 so 1<sup>st</sup> generation space
- 1.7 Acre Site zoned Industrial, 3/1,000 Parking ratio
- 20' clear height, sprinklered, and video security
- Owner will modify for a credit tenant and amortize improvements over the term of the lease (10 year minimum)
- Easy access to 1-4 with an office park setting.
- Each Suite was 100% renovated in with new lighting, plumbing, HVAC, roof coating, and 3 phase service. Everything new.
- <u>Suite 100:</u> 2,810 SF with 1,592 SF OF High Ceiling AC Open Space and 1,218 SF of Office. 2 AC units, Assembly Bathrooms \$4,500 NNN
- <u>Suite 101:</u> 2,504 SF with 1,304 SF OF High Ceiling AC Open Space and 1,200 SF of Office. 2 AC units, Assembly Bathrooms, 1 grade level overhead door. \$4,000 NNN