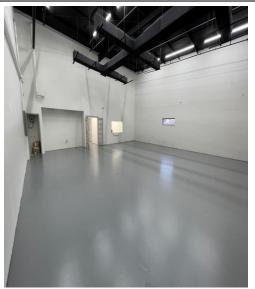

### **PROPERTY FEATURES**

- 23,000 SF Office/Warehouse Space
- Building renovation in 2023 so 1<sup>st</sup> generation space
- 1.7 Acre Site zoned Industrial, 3/1,000 Parking ratio
- 20' clear height, sprinklered, and video security
- Owner will modify for a credit tenant and amortize improvements over the term of the lease (10 year minimum)
- Easy access to 1-4 with an office park setting.
- Each Suite was 100% renovated in with new lighting, plumbing, HVAC, roof coating, and 3 phase service. Everything new.
- <u>Suite 100:</u> 2,810 SF with 1,592 SF OF High Ceiling AC Open Space and 1,218 SF of Office. 2 AC units, Assembly Bathrooms \$4,500 NNN
- <u>Suite 101:</u> 2,504 SF with 1,304 SF OF High Ceiling AC Open Space and 1,200 SF of Office. 2 AC units, Assembly Bathrooms, 1 grade level overhead door. \$4,000 NNN