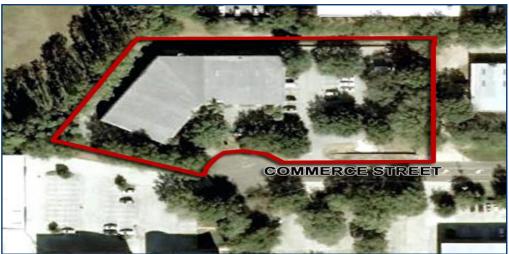

### **PROPERTY FEATURES**

- 23,000 SF Office/Warehouse Space
- Building renovation in 2023 so 1<sup>st</sup> generation space
- 1.7 Acre Site zoned Industrial, 3/1,000 Parking ratio
- 20' clear height, sprinklered, and video security
- Owner will modify for a credit tenant and amortize improvements over the term of the lease (10 year minimum)
- Easy access to 1-4 with an office park setting.
- Each Suite was 100% renovated in with new lighting, plumbing, HVAC, roof coating, and 3 phase service. Everything new.
- <u>Suite 100:</u> 2,810 SF with 1,592 SF OF High Ceiling AC Open Space and 1,218 SF of Office. 2 AC units, Assembly Bathrooms \$4,500 NNN
- <u>Suite 101:</u> 2,504 SF with 1,304 SF OF High Ceiling AC Open Space and 1,200 SF of Office. 2 AC units, Assembly Bathrooms, 1 grade level overhead door. \$4,000 NNN