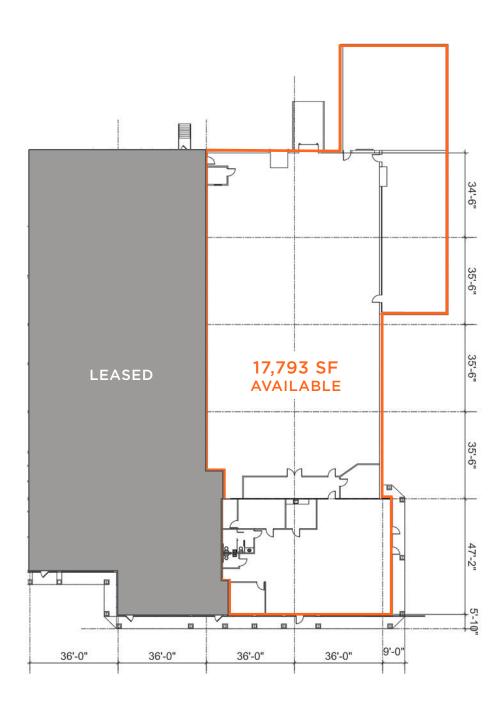

# 17,793 SF AVAILABLE FOR LEASE

# SPACE HIGHLIGHTS

**ASKING RATE** \$13.25/SF NNN

WAREHOUSE SIZE ±14.293 SF

LOADING DOORS (1) DOCK DOOR (1) DRIVE-IN W RAMP

FIRE SUPPRESSION WET

OPEX\*\* \$4.13 PSF

**EXISTING OFFICE** ±3,500 SF

**PARKING RATIO** 1.40/1.000