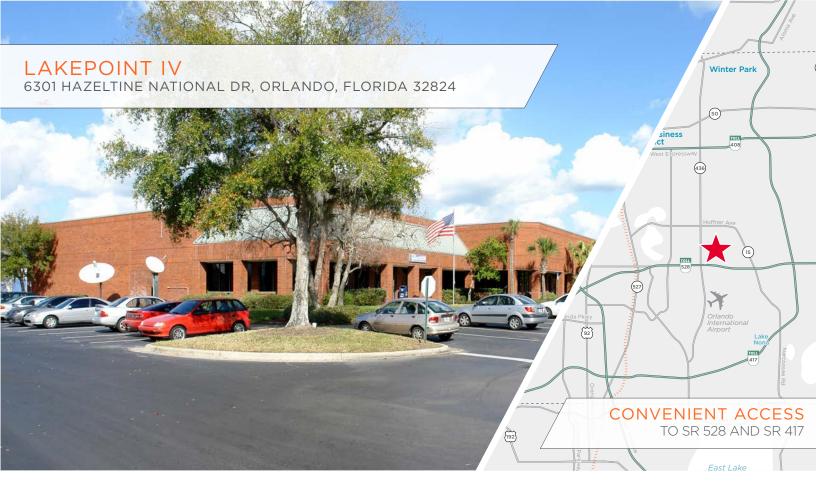

# 17,793 SF AVAILABLE FOR LEASE

YEAR BUILT 1987

**MONTHLY RATE\*** \$26.414.44

**CLEAR HEIGHT** 24'

ZONING AC-3

**AVAILABILITY IMMEDIATELY** 

\*Sales Tax Included \*\*Denotes Estimated Operating Expenses for 2024