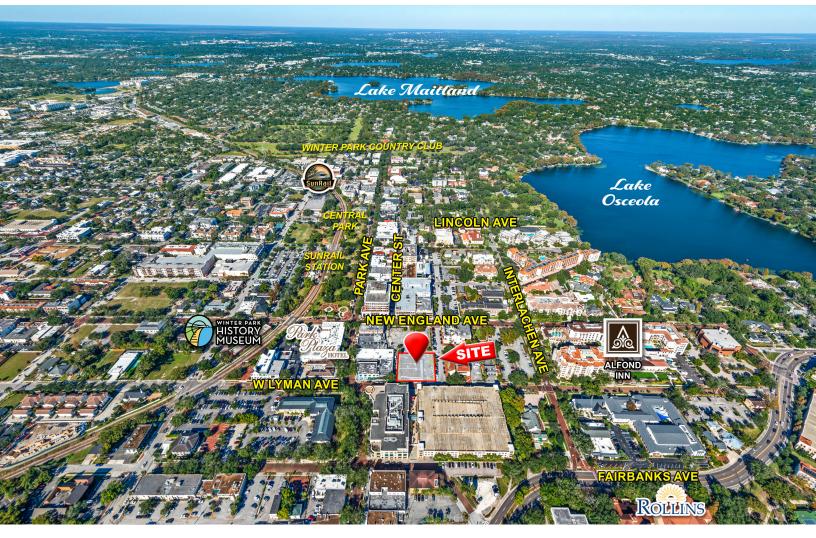

147 E Lyman Ave, Winter Park, FL

### HIGHLIGHTS

- 2,356 SF office space available.
- Located in the heart of downtown Winter Park.
- Proximity to the most desirable location for upscale retail and dining in Central Florida.
- Ease of access for employees and clients with ample parking.
- Suite includes 5 private offices along with reception area.
- Class A build out, previous use as a law office.