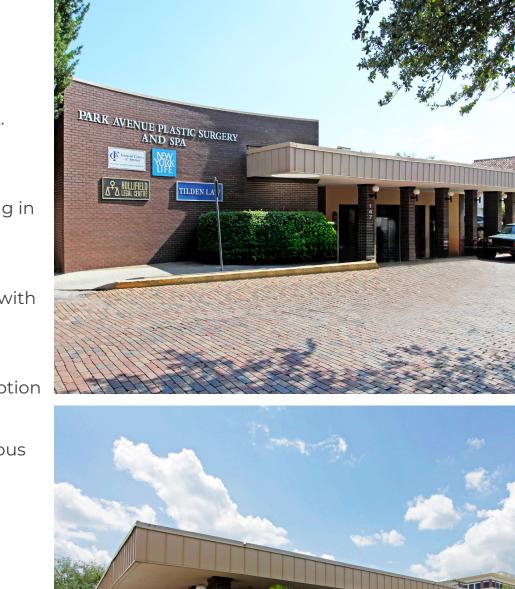

147 E Lyman Ave, Winter Park, FL

### HIGHLIGHTS

- 2,356 SF office space available.
- Located in the heart of downtown Winter Park.
- Proximity to the most desirable location for upscale retail and dining in Central Florida.
- Ease of access for employees and clients with ample parking.
- Suite includes 5 private offices along with reception area.
- Class A build out, previous use as a law office.