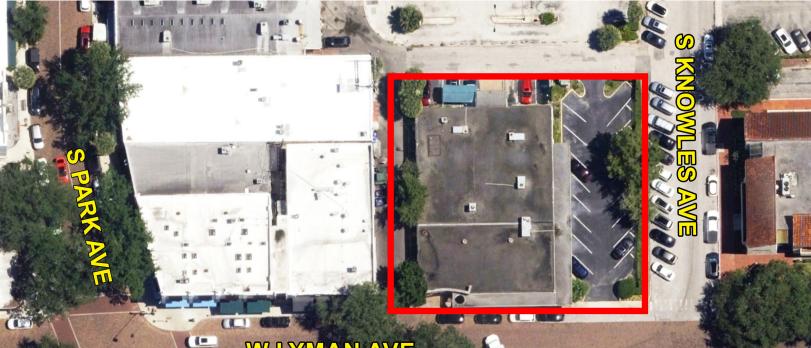

r Park.
- Proximity to the most desirable location for upscale retail and dining in Central Florida.
- Ease of access for employees and clients with ample parking.
- Suite includes 5 private offices along with reception area.
- Class A build out, previous use as a law office.



~

| Demographics         | 1 Mile    | 3 Miles   | 5 Miles  |
|----------------------|-----------|-----------|----------|
| Population           | 7,962     | 96,580    | 275,997  |
| HH Income            | \$141,006 | \$120,407 | \$98,509 |
| Daytime<br>Employees | 22,162    | 120,943   | 332,560  |



MONTE MITCHELL | Monte@FornessProperties.com | 407.988.0073 www.FornessProperties.com | Licensed Real Estate Broker

PROPERTIES

FORNESS

COMMERCIAL REAL ESTATE SERVICES

#### 147 E Lyman Ave, Winter Park, FL







W LYMAN AVE

#### 147 E Lyman Ave, Winter Park, FL



COMMERCIAL REAL ESTATE SERVICES



147 E Lyman Ave, Winter Park, FL