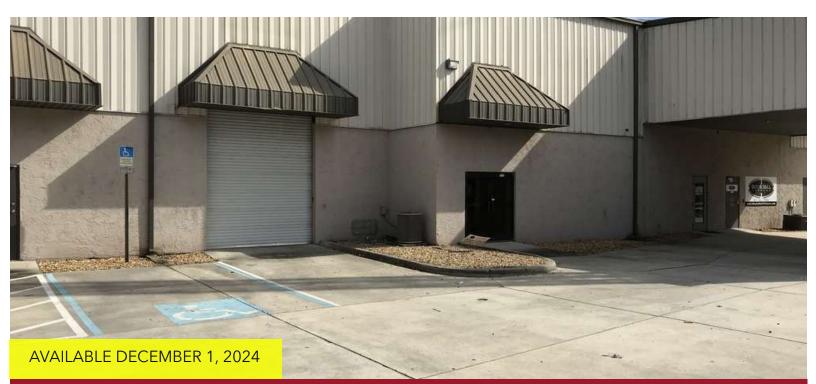

### LISTING DATA

Available SF: Suites 125/135 |14,874 - 19,734 SF Office SF: 1,444 SF

**Comments:** American Industrial Center (AIC) is located in Longwood, conveniently along Ronald Reagan Boulevard and between SR 434 and SR 436, with easy access to Interstate 4, Seminole County, and Orlando. AIC is a large, diverse complex allowing tenants the flexibility to grow their businesses. The established, growing neighborhood also offers a good variety of dining, entertainment, and living options.

#### LEASE INFORMATION

|                  | Lease Type:<br>Total Space: |           | 14,8               | NNN<br>74 - 19,734 SF | Lease Term:<br>Lease Rate: | Negotiable<br>\$10.95 SF/yr                  |
|------------------|-----------------------------|-----------|--------------------|-----------------------|----------------------------|----------------------------------------------|
| AVAILABLE SPACES |                             |           |                    |                       |                            |                                              |
|                  | SUITE                       | TENANT    | SIZE (SF)          | LEASE TYPE            | LEASE RATE                 | DESCRIPTION                                  |
|                  | Suite 125-135               | Available | 14,874 - 19,734 SF | NNN                   | \$10.95 SF/yr              | Two (2) dock doors, one (1) grade level door |