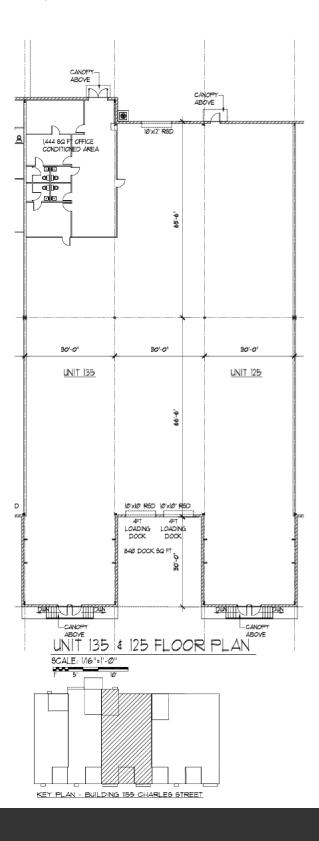

#### **FLOOR PLAN**

DEREK RIGGLEMAN, SIOR **RYAN GRIFFITH** 321.281.8512 driggleman@lee-associates.com rgriffith@lee-associates.com

321.281.8507

0

© Lee & Associates. All information contained herein has been provided by Seller/Lessor and/or third parties, but has not been independently verified by Lee & Associates or its agent(s). Buyer/Lessee and interested parties should independently verify all information communicated by these sources.

#### LEASE INFORMATION

|                  | Lease Type:<br>Total Space: |           | 14,8               | NNN<br>74 - 19,734 SF | Lease Term:<br>Lease Rate: | Negotiable<br>\$10.95 SF/yr                  |
|------------------|-----------------------------|-----------|--------------------|-----------------------|----------------------------|----------------------------------------------|
| AVAILABLE SPACES |                             |           |                    |                       |                            |                                              |
|                  | SUITE                       | TENANT    | SIZE (SF)          | LEASE TYPE            | LEASE RATE                 | DESCRIPTION                                  |
|                  | Suite 125-135               | Available | 14,874 - 19,734 SF | NNN                   | \$10.95 SF/yr              | Two (2) dock doors, one (1) grade level door |