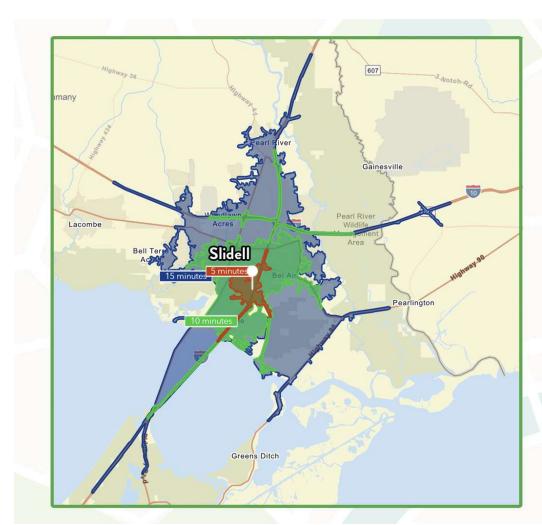

\$90,805

Average Household Income within 15 minutes of site.

Median Age Within 15 minutes of site.

37,035

Number of housing units within 15 minutes of site.

| 2024 Demographics | 5 Minutes | 10 Minutes | 15 Minutes |
|-------------------|-----------|------------|------------|
| Population        | 13,834    | 42,873     | 97,861     |
| Average HH Income | \$69,921  | \$90,831   | \$90,805   |
| 2029 Projections  | 5 Minutes | 10 Minutes | 15 Minutes |
| Population        | 13,760    | 42,538     | 98,405     |
| Average HH Income | \$79,869  | \$103,424  | \$104,006  |
|                   |           |            |            |

Travel Time to Site

5 Minutes

10 Minutes

15 Minutes

**INDUSTRIAL PROPERTY FOR LEASE** 

**AREA DEMOGRAPHICS** 