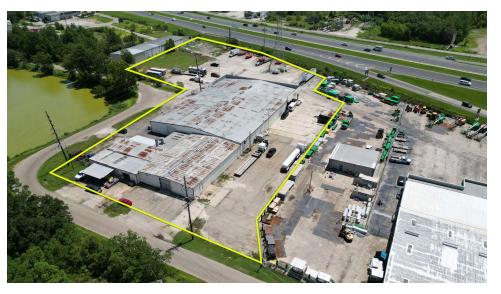

MATT EATON, CCIM · PARTNER MARTIN O. MILLER III, CCIM, SIOR · PARTNER OFFICE: 504.414.0703

MOBILE: 504.616.5700

Southeast Commercial is pleased to offer this 35,000 sq ft industrial building, formerly a Chevrolet dealership and Movie Sets Prop House sitting on approx. 4.5 acres of land. This industrial building features multiple access points and large parking lot providing ample parking. The building is divided into large and small warehouse/storage spaces with eave heights ranging from 15' to 18' and includes approximately 4,000 sq ft of office/showroom space.

Key features include loading doors on the North, East, and West sides, and a substantial electrical capacity. The property offers excellent visibility with approximately 500' of frontage on I-10, which has a traffic count of approximately 85,000 vehicles per day. Additionally, it is conveniently located three miles from I-10, I-59, and I-12, making it an ideal location for businesses seeking a versatile industrial space with prime highway exposure.

## **OFFERING SUMMARY**

| Lease Rate:    | \$8.00 SF/YR (NNN) |
|----------------|--------------------|
| Lot Size:      | 4.5 Acres          |
| Building Size: | 35,000 SF          |

INDUSTRIAL PROPERTY FOR LEASE