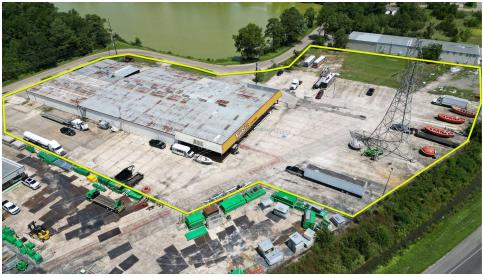

MATT EATON, CCIM · PARTNER MARTIN O. MILLER III, CCIM, SIOR · PARTNER OFFICE: 504.414.0703

MOBILE: 504.616.5700

Southeast Commercial is pleased to offer this 35,000 sq ft industrial building, formerly a Chevrolet dealership and Movie Sets Prop House sitting on approx. 4.5 acres of land. This industrial building features multiple access points and large parking lot providing ample parking. The building is divided into large and small warehouse/storage spaces with eave heights ranging from 15' to 18' and includes approximately 4,000 sq ft of office/showroom space.

Key features include loading doors on the North, East, and West sides, and a substantial electrical capacity. The property offers excellent visibility with approximately 500' of frontage on I-10, which has a traffic count of approximately 85,000 vehicles per day. Additionally, it is conveniently located three miles from I-10, I-59, and I-12, making it an ideal location for businesses seeking a versatile industrial space with prime highway exposure.

## **OFFERING SUMMARY**

| Lease Rate:    | \$8.00 SF/YR (NNN) |
|----------------|--------------------|
| Lot Size:      | 4.5 Acres          |
| Building Size: | 35,000 SF          |

INDUSTRIAL PROPERTY FOR LEASE