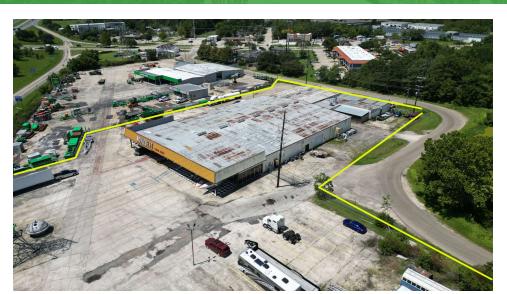

MATT EATON, CCIM · PARTNER MARTIN O. MILLER III, CCIM, SIOR · PARTNER OFFICE: 504.414.0703

MOBILE: 504.616.5700

Southeast Commercial is pleased to offer this 35,000 sq ft industrial building, formerly a Chevrolet dealership and Movie Sets Prop House sitting on approx. 4.5 acres of land. This industrial building features multiple access points and large parking lot providing ample parking. The building is divided into large and small warehouse/storage spaces with eave heights ranging from 15' to 18' and includes approximately 4,000 sq ft of office/showroom space.

Key features include loading doors on the North, East, and West sides, and a substantial electrical capacity. The property offers excellent visibility with approximately 500' of frontage on I-10, which has a traffic count of approximately 85,000 vehicles per day. Additionally, it is conveniently located three miles from I-10, I-59, and I-12, making it an ideal location for businesses seeking a versatile industrial space with prime highway exposure.

## **OFFERING SUMMARY**

| Lease Rate:    | \$8.00 SF/YR (NNN) |
|----------------|--------------------|
| Lot Size:      | 4.5 Acres          |
| Building Size: | 35,000 SF          |

INDUSTRIAL PROPERTY FOR LEASE