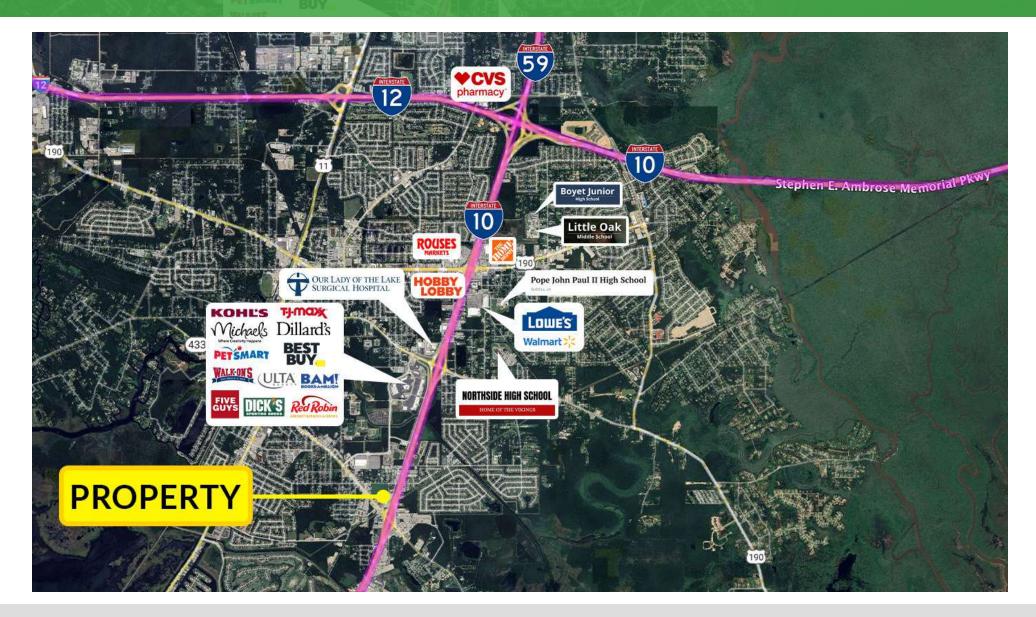

Key features include loading doors on the North, East, and West sides, and a substantial electrical capacity. The property offers excellent visibility with approximately 500' of frontage on I-10, which has a traffic count of approximately 85,000 vehicles per day. Additionally, it is conveniently located three miles from I-10, I-59, and I-12, making it an ideal location for businesses seeking a versatile industrial space with prime highway exposure.