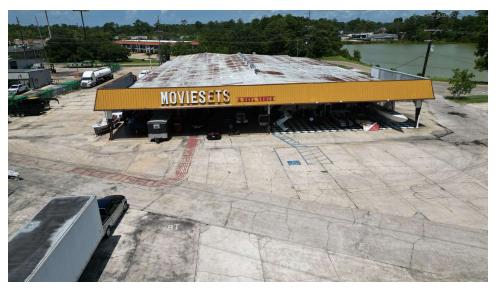

MATT EATON, CCIM · PARTNER MARTIN O. MILLER III, CCIM, SIOR · PARTNER OFFICE: 504.414.0703

MOBILE: 504.616.5700

Southeast Commercial is pleased to offer this 35,000 sq ft industrial building, formerly a Chevrolet dealership and Movie Sets Prop House sitting on approx. 4.5 acres of land. This industrial building features multiple access points and large parking lot providing ample parking. The building is divided into large and small warehouse/storage spaces with eave heights ranging from 15' to 18' and includes approximately 4,000 sq ft of office/showroom space.

Key features include loading doors on the North, East, and West sides, and a substantial electrical capacity. The property offers excellent visibility with approximately 500' of frontage on I-10, which has a traffic count of approximately 85,000 vehicles per day. Additionally, it is conveniently located three miles from I-10, I-59, and I-12, making it an ideal location for businesses seeking a versatile industrial space with prime highway exposure.

## **OFFERING SUMMARY**

| Lease Rate:    | \$8.00 SF/YR (NNN) |
|----------------|--------------------|
| Lot Size:      | 4.5 Acres          |
| Building Size: | 35,000 SF          |

INDUSTRIAL PROPERTY FOR LEASE