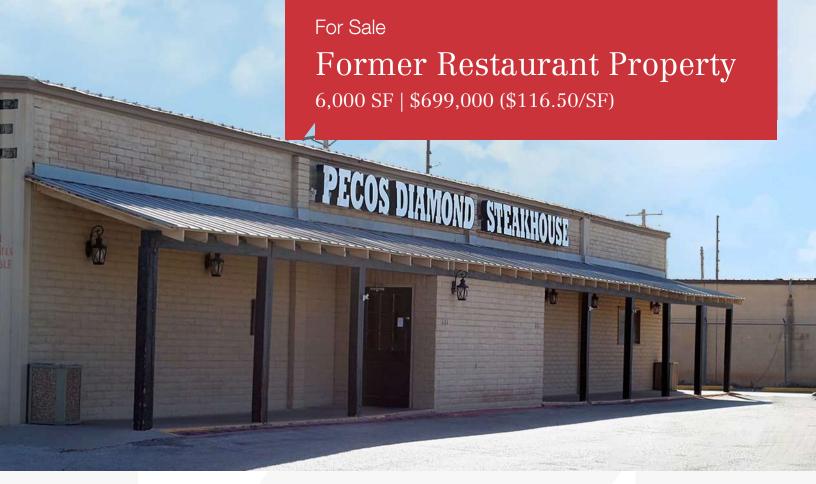

## 601 South 1st Street

Artesia, New Mexico 88210

## **Property Highlights**

- 6,000± SF building on 1.15± acre site
- Formerly a well-known and successful restaurant -The Pecos Diamond Steakhouse
- Ample parking

Restaurant Recently Closed - Some FF&E Included

Sale Price: \$699,000 (\$116.50/SF)

For more information

Paul P. Partyka, CCIM, MiCP, CIPS

C: 407 341 0805 ppartyka@realvest.com

Former Property Photos

The information contained herein has been given to us by the owner of the property or other sources we deem reliable. We have no reason to doubt its accuracy, but we do not guarantee it. All information should be verified prior to purchase or lease. Unless otherwise noted, the property is being offered as-is, where is, with all faults.