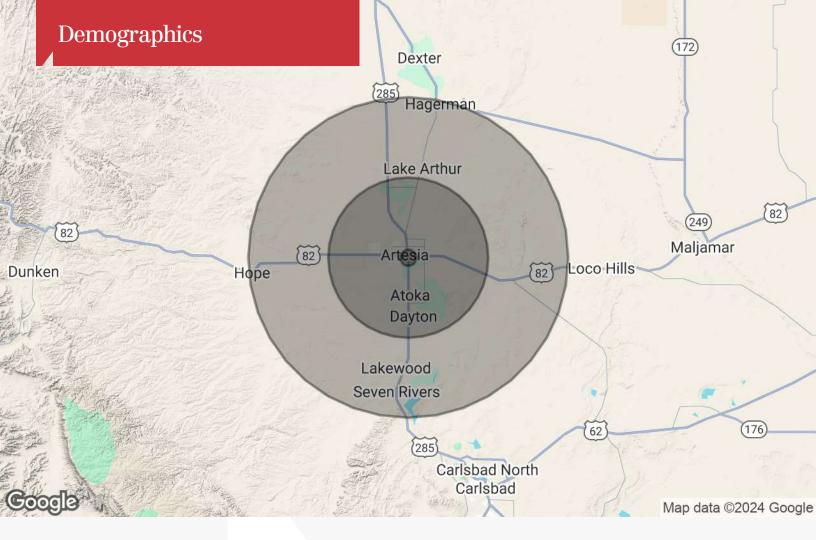

| Population                              | 1 Mile          | 10 Miles          | 20 Miles              |  |
|-----------------------------------------|-----------------|-------------------|-----------------------|--|
| TOTAL POPULATION                        | 2,879           | 15,952            | 18,758                |  |
| MEDIAN AGE                              | 30.2            | 30.9              | 31.7                  |  |
| MEDIAN AGE (MALE)                       | 31.4            | 33.0              | 33.8                  |  |
| MEDIAN AGE (FEMALE)                     | 35.6            | 33.6              | 33.7                  |  |
|                                         |                 |                   |                       |  |
|                                         |                 |                   |                       |  |
| Households & Income                     | 1 Mile          | 10 Miles          | 20 Miles              |  |
| Households & Income TOTAL HOUSEHOLDS    | 1 Mile<br>1,386 | 10 Miles<br>6,827 | <b>20 Miles</b> 7,936 |  |
|                                         |                 |                   |                       |  |
| TOTAL HOUSEHOLDS                        | 1,386           | 6,827             | 7,936                 |  |
| TOTAL HOUSEHOLDS<br># OF PERSONS PER HH | 1,386<br>2.1    | 6,827<br>2.3      | 7,936<br>2.4          |  |

<sup>\*</sup> Demographic data derived from 2020 ACS - US Census

nairealvest.com