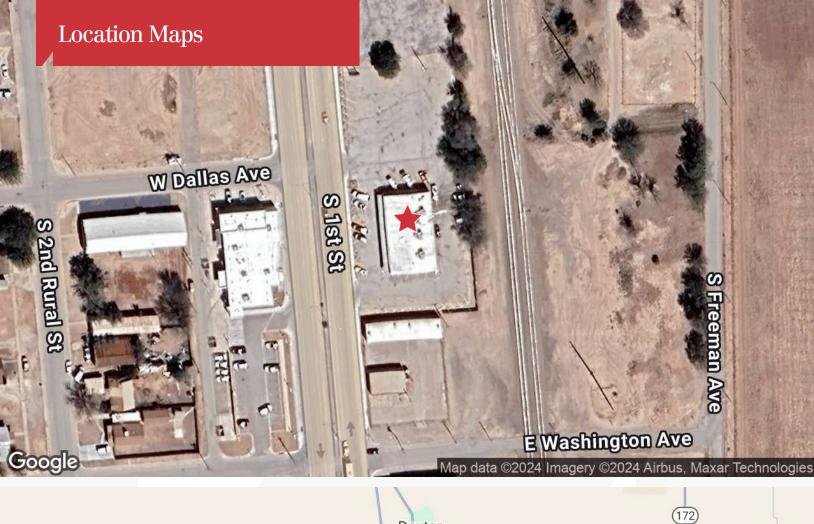

## 601 South 1st Street

Artesia, New Mexico 88210

## **Property Highlights**

- 6,000± SF building on 1.15± acre site
- Formerly a well-known and successful restaurant -The Pecos Diamond Steakhouse
- Ample parking

Restaurant Recently Closed - Some FF&E Included

Sale Price: \$699,000 (\$116.50/SF)

For more information

Paul P. Partyka, CCIM, MiCP, CIPS

C: 407 341 0805 ppartyka@realvest.com

Former Property Photos

The information contained herein has been given to us by the owner of the property or other sources we deem reliable. We have no reason to doubt its accuracy, but we do not guarantee it. All information should be verified prior to purchase or lease. Unless otherwise noted, the property is being offered as-is, where is, with all faults.