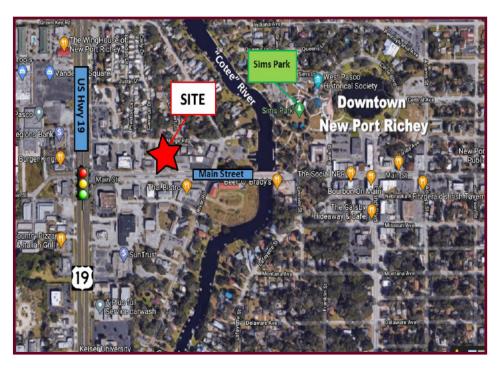

or Lease

5347 Main Street, Ste. 203 & 301 New Port Richey, FL 34652

### **PROPERTY FEATURES**

- **Downtown New Port Richey Office Building**
- Excellent parking with approximately 70 spaces, great signage with high visibility and easy access
- Floor plan includes waiting room, built-in reception, 2 restrooms, conference room, 2 private offices and sink stations
- ❖ 2 units available for immediate occupancy, 1,200 sq ft and 1,450 sq ft
- **A** Large pylon sign visible on Main Street
- **❖** Located in the heart of newly revitalized Downtown New Port Richey, on the north side of Main Street near US Hwy 19

**LEASE PRICE \$15 PSF NNN** 







# **Downtown New Port Richey Offices**

5347 Main Street, Ste. 203 & 301 New Port Richey, FL 34652

Suite 203



Suite 301



### **LOCATION MAP**



#### **PYLON SIGN**

| Consultation Consultation | mit 15.               |                                                               |
|---------------------------|-----------------------|---------------------------------------------------------------|
| ASSOCIATE 27-565-1967     | S                     |                                                               |
|                           |                       |                                                               |
|                           | ASSOCIATE 27-565-1967 | ORTHODONTIC<br>ASSOCIATES<br>27-565-1967<br>donticAssocFL.com |