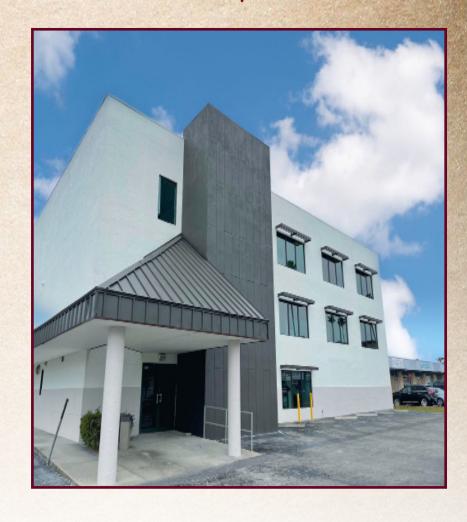

## Downtown New Port Richey Offices For Lease

5347 Main Street, Ste. 203 & 301 New Port Richey, FL 34652

### **PROPERTY FEATURES**

- **Downtown New Port Richey Office Building**
- Excellent parking with approximately 70 spaces, great signage with high visibility and easy access
- Floor plan includes waiting room, built-in reception, 2 restrooms, conference room, 2 private offices and sink stations
- ❖ 2 units available for immediate occupancy, 1,200 sq ft and 1,450 sq ft
- **A** Large pylon sign visible on Main Street
- **❖** Located in the heart of newly revitalized Downtown New Port Richey, on the north side of Main Street near US Hwy 19