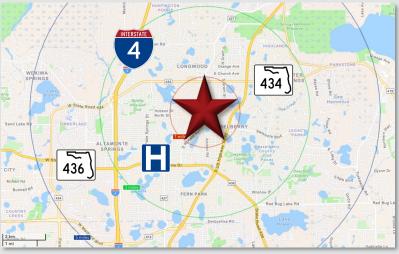

# LOCATION DETAILS

Located at the lighted corner of S. Ronald Reagan Blvd (CR 427) and Dog Track Rd, just west of US Hwy 17-92, with an average daily traffic count of 26,000 VPD. Conveniently located adjacent to a future development featuring 75 townhomes, with Lyman High School across the street. Surrounded by a mixture of industrial and commercial sites, with new apartments nearby. Less than 3 miles from Interstate 4, and less than a 5-minute drive to/ from SR 434 and SR 436.