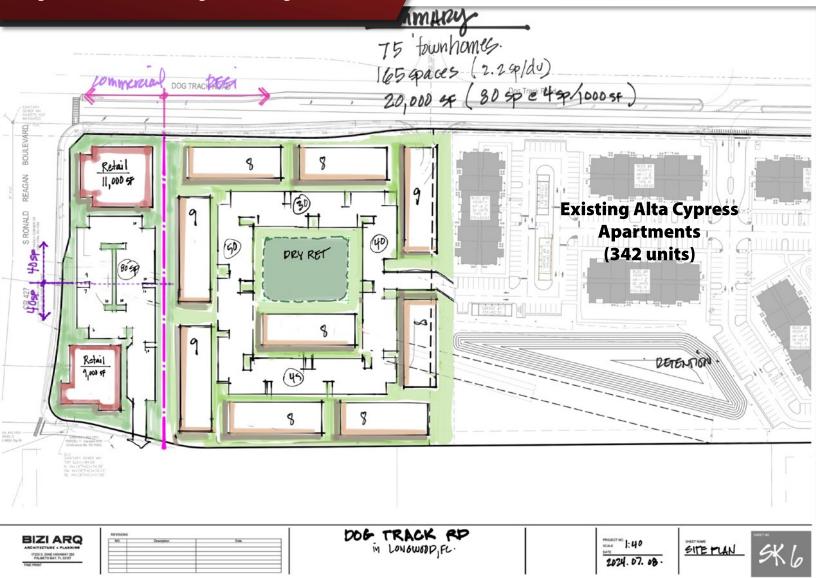

### PRELIMINARY SITE PLAN B

- ±11,000 SF Retail/Restaurant Space
- ±9,000 SF Retail/Restaurant Space
- Building frontage on S Ronald Reagan Blvd & Dog Track Rd
- 80 Parking spaces with access to/from S Ronald Reagan Blvd via Progress Energy Way

# LOCATION DETAILS

Located at the lighted corner of S. Ronald Reagan Blvd (CR 427) and Dog Track Rd, just west of US Hwy 17-92, with an average daily traffic count of 26,000 VPD. Conveniently located adjacent to a future development featuring 75 townhomes, with Lyman High School across the street. Surrounded by a mixture of industrial and commercial sites, with new apartments nearby. Less than 3 miles from Interstate 4, and less than a 5-minute drive to/ from SR 434 and SR 436.