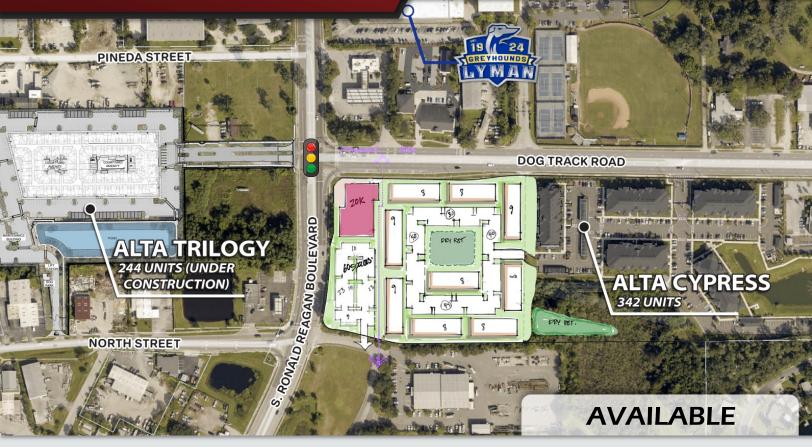

# LOCATION DETAILS

Located at the lighted corner of S. Ronald Reagan Blvd (CR 427) and Dog Track Rd, just west of US Hwy 17-92, with an average daily traffic count of 26,000 VPD. Conveniently located adjacent to a future development featuring 75 townhomes, with Lyman High School across the street. Surrounded by a mixture of industrial and commercial sites, with new apartments nearby. Less than 3 miles from Interstate 4, and less than a 5-minute drive to/ from SR 434 and SR 436.

### LISTING DETAILS

**Retail and Restaurant Spaces** Available with **2 Possible Site Plans**:

- A. One Large Box: Approximately 20,000 SF.
- B. **Two Separate Outparcels**: 9,000 SF and 11,000 SF buildings available for retail and/or restaurant use.