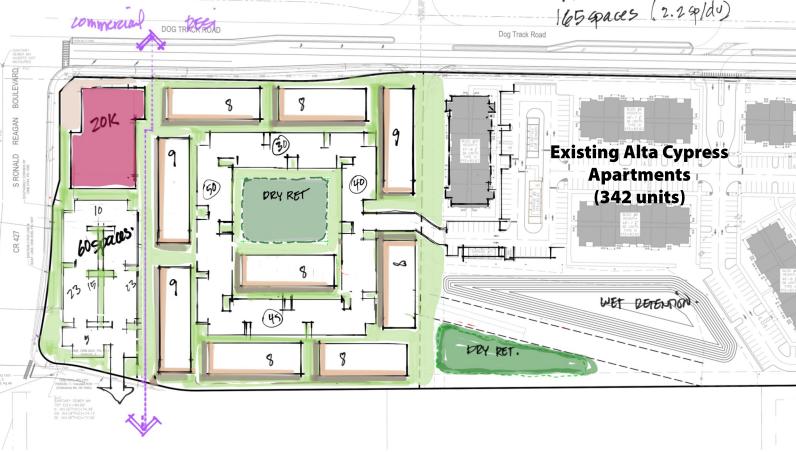

### PRELIMINARY SITE PLAN A

- ±20,000 SF Large Box
- Building frontage on S Ronald Reagan Blvd (CR 427) and Dog Track Rd
- 60 Parking spaces with access to/from S Ronald Reagan Blvd via Progress Energy Way

### PRELIMINARY SITE PLAN B

- ±11,000 SF Retail/Restaurant Space
- ±9,000 SF Retail/Restaurant Space
- Building frontage on S Ronald Reagan Blvd & Dog Track Rd
- 80 Parking spaces with access to/from S Ronald Reagan Blvd via Progress Energy Way