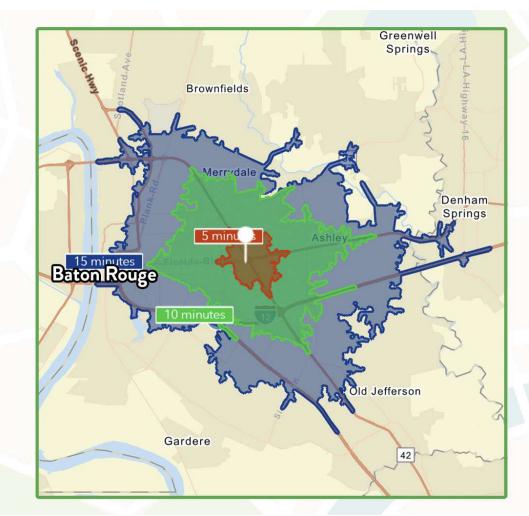

Median Age Within 15 minutes of site.

99,662

Number of housing units within 15 minutes of site.

| 2024 Demographics | 5 Minutes | 10 Minutes | 15 Minutes            |
|-------------------|-----------|------------|-----------------------|
| Population        | 4,922     | 76,426     | 205,047               |
| Average HH Income | \$80,780  | \$76,674   | \$77,408              |
| 2020 D : .:       | E 14:     | 40.14:     | 45.14                 |
| 2029 Projections  | 5 Minutes | 10 Minutes | 15 Minutes            |
| Population        | 4,775     | 75,475     | 15 Minutes<br>201,809 |

## Travel Time to Site

5 Minutes

10 Minutes

15 Minutes

**RETAIL PROPERTY FOR SALE** 

**AREA DEMOGRAPHICS** 