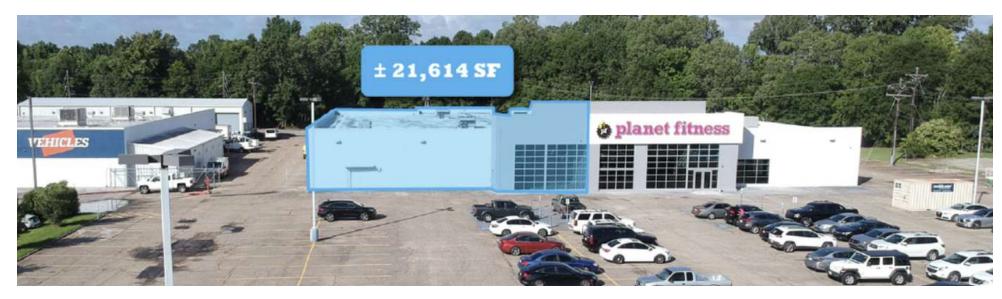

MATT EATON, CCIM · PARTNER MARTIN O. MILLER III, CCIM, SIOR · PARTNER OFFICE: 504.414.0703

momiller@ccim.net

Southeast Commercial is pleased to offer this freestanding two-unit commercial building offering 45,198 square feet of prime real estate at one of the city's busiest intersections. The property is anchored by a top-performing Planet Fitness, which occupies half of the building and will be offering a sale-leaseback arrangement, providing a long-term lease and a stable income stream. The remaining 22,398 square feet is currently vacant and available for lease, making it a great opportunity for businesses seeking to establish a presence in this thriving commercial hub.

## **OFFERING SUMMARY**

| Sale Price:          | \$3,800,000                  |
|----------------------|------------------------------|
| Total Building Size: | 45,198 SF                    |
| Available For Lease: | 22,398 SF                    |
| Lease Rate:          | Contact Agent(s) For Pricing |