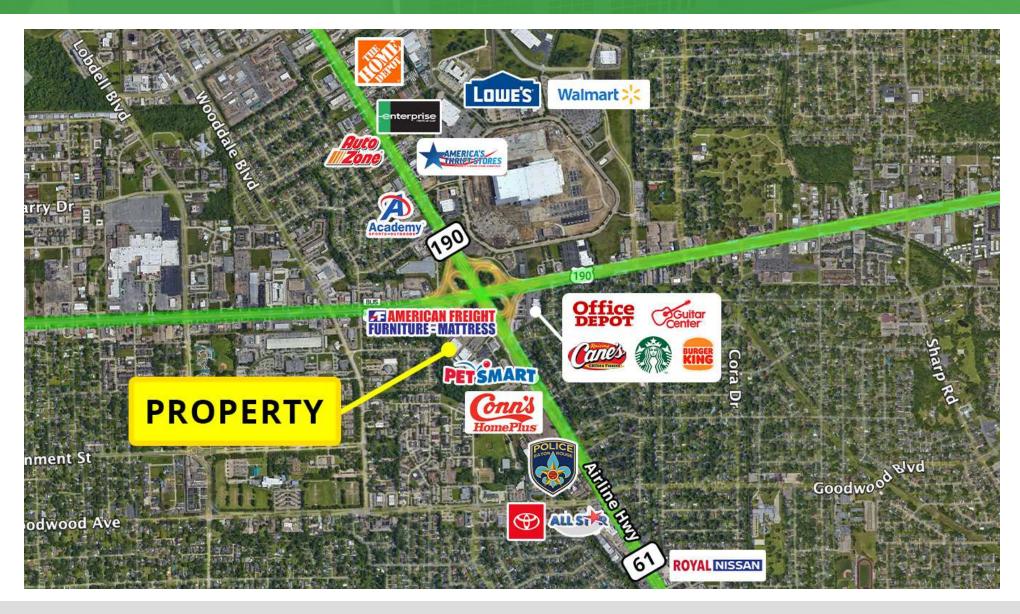

momiller@ccim.net

**RETAIL PROPERTY FOR SALE** 

**AERIAL** 

matt@matteatonccim.com

momiller@ccim.net

**RETAIL PROPERTY FOR SALE** 

**SURVEY** 

matt@matteatonccim.com

## **Key Highlights:**

- Prime location at the intersection of Airline Hwy and Florida Blvd
- High visibility and traffic, with over 110,000 vehicles passing daily
- Ample parking with 238 spaces available for tenants and visitors
- Cross access to adjacent developments for smooth ingress and egress
- Close proximity to Interstates 10 & 12, as well as the Amazon distribution center