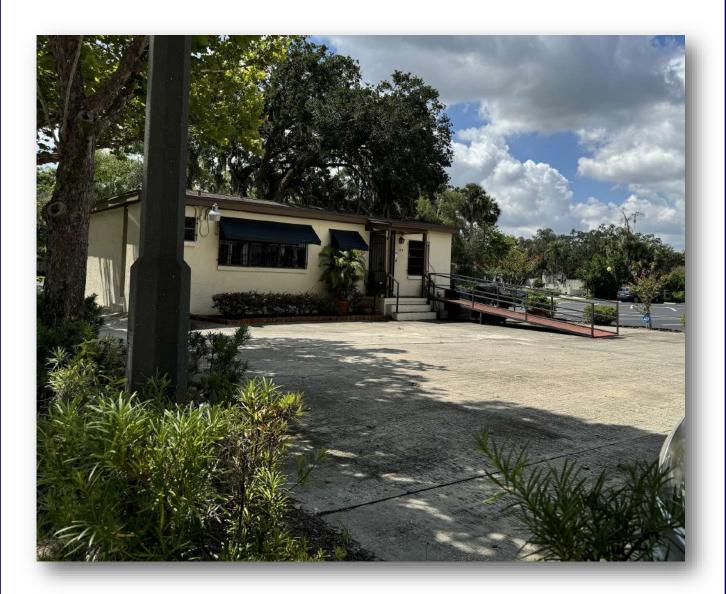

# 129 W. PACKWOOD AVE

**NOTE**: Only the **front half** of the deep parking lot is contained in this photo.

#### **Attractive, Freestanding Office Building**

- Practical layout with separate offices, ample storage & private restroom
- Large parking lot in rear of building, as well as a wheelchair ramp
- Charming, brick-lined street
- Close to Hwy. 17-92 and centrally located