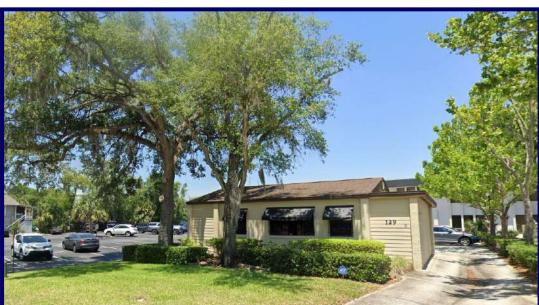

## **PACKWOOD AVE**

### Freestanding, Single-Tenant Office

129 W Packwood Ave | Maitland, FL 32751

Only \$20 SF

Ample, Private Parking In Rear

#### **Attractive, Freestanding Office Building**

- Practical layout with separate offices, ample storage & private restroom
- Large parking lot in rear of building, as well as a wheelchair ramp
- Charming, brick-lined street
- Close to Hwy. 17-92 and centrally located