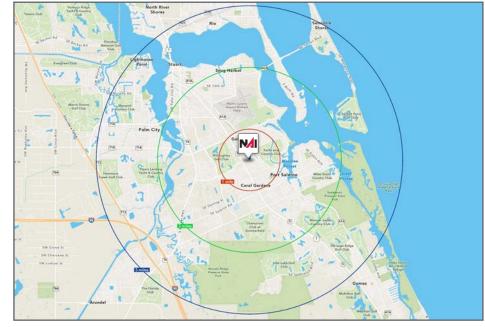

### **Drive Time**

#### **Population** • 1 Mile: 7,671 50,997 • 3 Mile: • 5 Mile: 93,085 Average Household Income • 1 Mile: \$99,817 • 3 Mile: \$103,101 \$121,050 • 5 Mile: Median Age • 1 Mile: 40.9 • 3 Mile: 52.0 56.0

• 5 Mile: