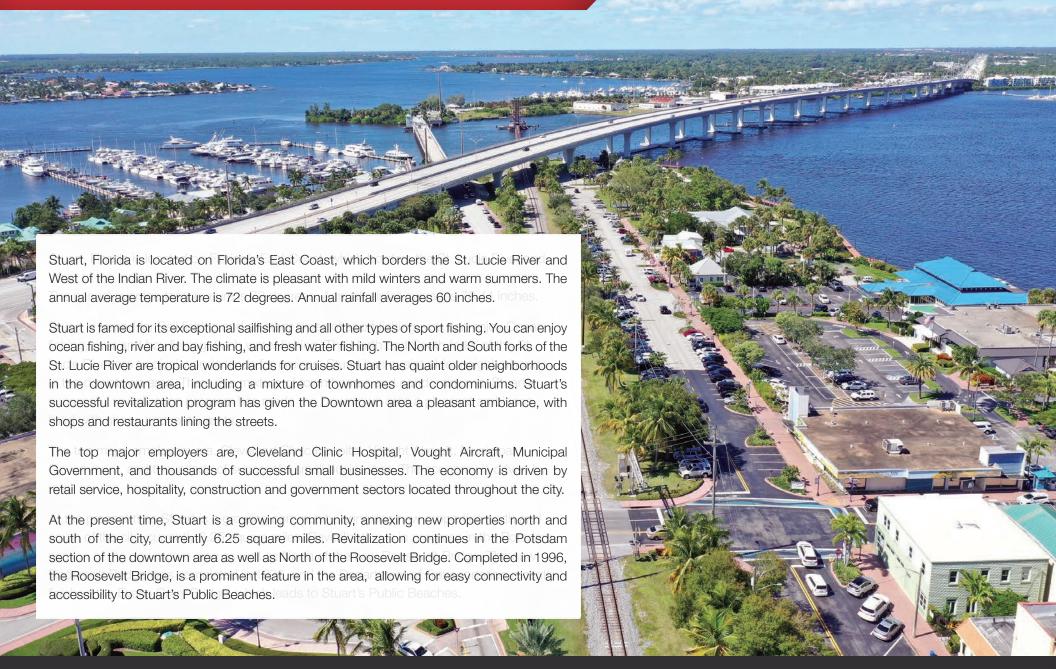

# City Overview

Stuart, Florida

#### Martin County, Florida

The cities that make up Martin County include Jensen Beach/Rio, Stuart/Sewall's Point, Hutchinson Island, Hobe Sound, Jupiter/Tequesta, Palm City, Port Salerno and Indiantown. Martin County is a wonderful place to visit and live, with beaches, golf, fishing and boating. The County boasts arts, quaint downtowns with shops, gourmet dining, galleries, museums, historic places, festivals and more.