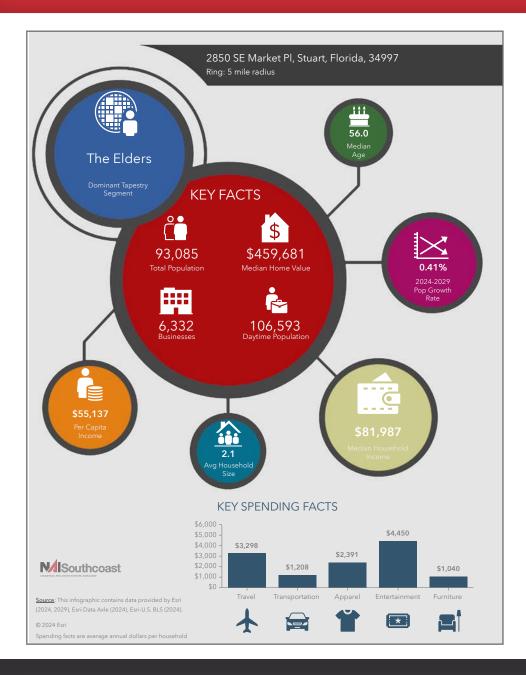

# 2024 Demographics

#### **Population** • 1 Mile: 7,671 50,997 • 3 Mile: • 5 Mile: 93,085 Average Household Income • 1 Mile: \$99,817 • 3 Mile: \$103,101 \$121,050 • 5 Mile: Median Age • 1 Mile: 40.9 • 3 Mile: 52.0 56.0

• 5 Mile: