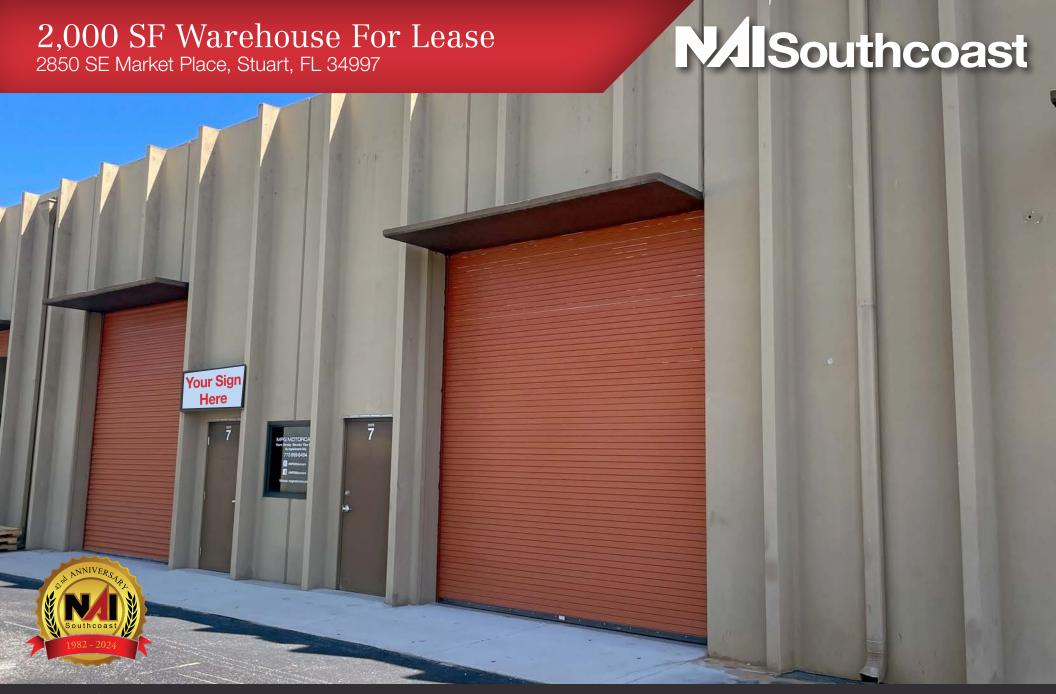

## 2,000 SF Warehouse For Lease

2850 SE Market Place, Stuart, FL 34997

### Property Details

Address: 2850 SE Market Place, Stuart, FL 34997

Space Available: Unit 7 - 2,000 SF

Lease Rate: Unit 7 - \$2,833/month (plus sales tax)

### **Property Overview**

This property offers both warehouse and office space. The building features 20' clear-high ceilings with 14' overhead door. Conveniently located off US Highway 1 with access from Market Place, this central location easily serves the entire region along the Treasure Coast.

### Property Highlights

- 14' high overhead door(s)
- 20' ceiling height
- A/C in office
- Concrete construction
- Signage on space entrance