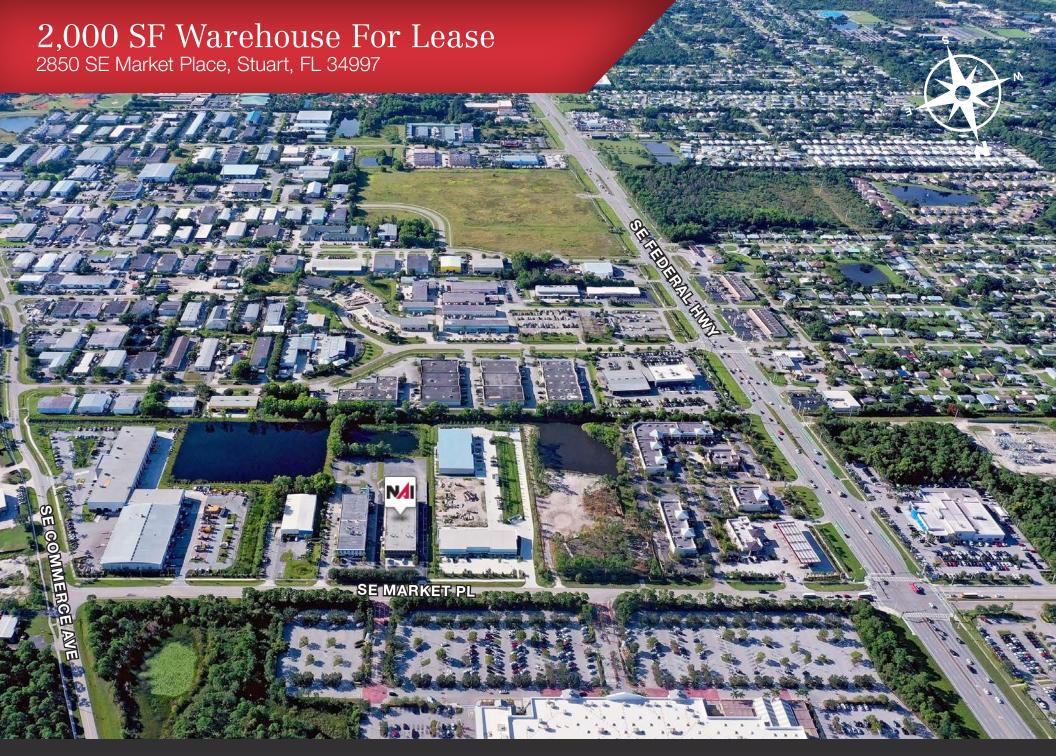

### Property Details

Address: 2850 SE Market Place, Stuart, FL 34997

Space Available: Unit 7 - 2,000 SF

Lease Rate: Unit 7 - \$2,833/month (plus sales tax)

### **Property Overview**

This property offers both warehouse and office space. The building features 20' clear-high ceilings with 14' overhead door. Conveniently located off US Highway 1 with access from Market Place, this central location easily serves the entire region along the Treasure Coast.

Other businesses in the building include the Athletic Factory and Brandster Outdoor Furniture. Join these brands in this prime location across the street from the Stuart Walmart.

### Property Highlights

- 14' high overhead door(s)
- 20' ceiling height
- A/C in office
- Concrete construction
- Signage on space entrance



















# 2,000 SF Warehouse For Lease

2850 SE Market Place, Stuart, FL 34997

### **Drive Time**



# 2,000 SF Warehouse For Lease

2850 SE Market Place, Stuart, FL 34997

# 2024 Demographics



#### **Population** • 1 Mile: 7,671 50,997 • 3 Mile: • 5 Mile: 93,085 Average Household Income • 1 Mile: \$99,817 • 3 Mile: \$103,101 \$121,050 • 5 Mile: Median Age • 1 Mile: 40.9 • 3 Mile: 52.0 56.0

• 5 Mile:



# City Overview

Stuart, Florida



### County Overview

#### Martin County, Florida

The cities that make up Martin County include Jensen Beach/Rio, Stuart/Sewall's Point, Hutchinson Island, Hobe Sound, Jupiter/Tequesta, Palm City, Port Salerno and Indiantown. Martin County is a wonderful place to visit and live, with beaches, golf, fishing and boating. The County boasts arts, quaint downtow