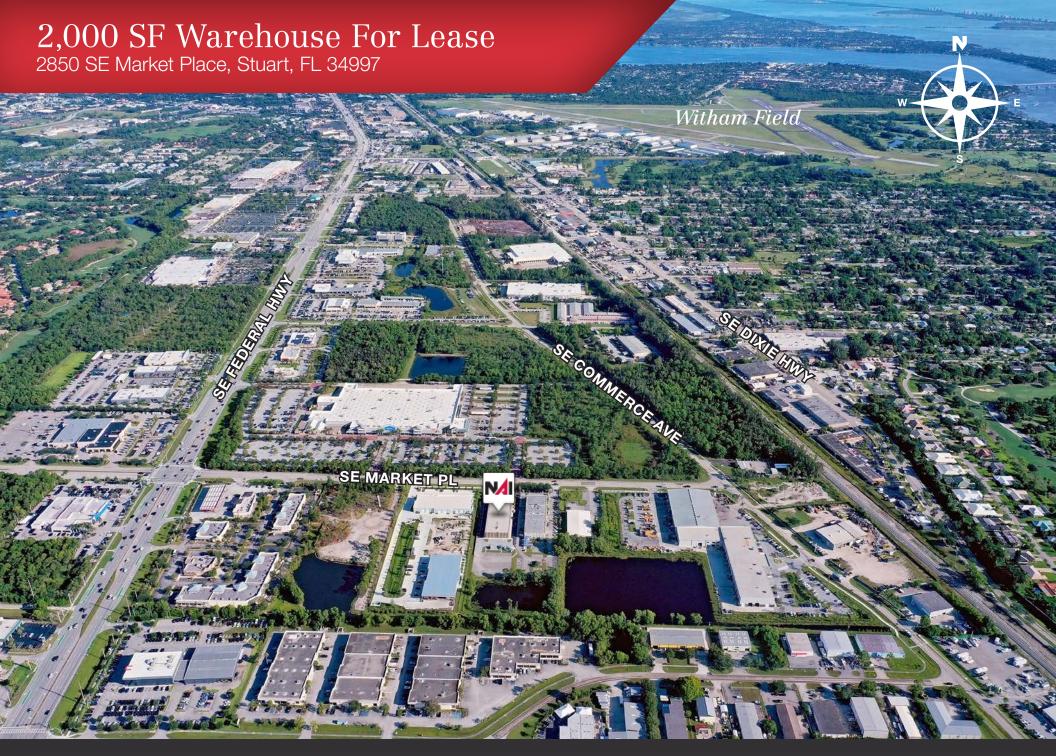

## 2,000 SF Warehouse For Lease

2850 SE Market Place, Stuart, FL 34997

### **Property Overview**

This property offers both warehouse and office space. The building features 20' clear-high ceilings with 14' overhead door. Conveniently located off US Highway 1 with access from Market Place, this central location easily serves the entire region along the Treasure Coast.