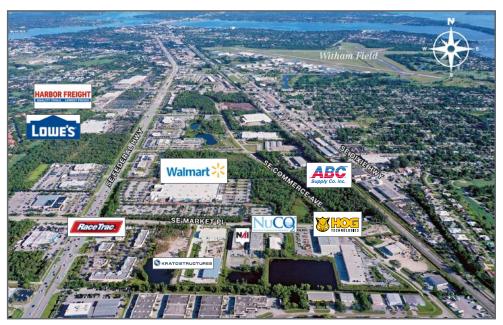

### **Property Overview**

This property offers both warehouse and office space. The building features 20' clear-high ceilings with 14' overhead door. Conveniently located off US Highway 1 with access from Market Place, this central location easily serves the entire region along the Treasure Coast.

Other businesses in the building include the Athletic Factory and Brandster Outdoor Furniture. Join these brands in this prime location across the street from the Stuart Walmart.