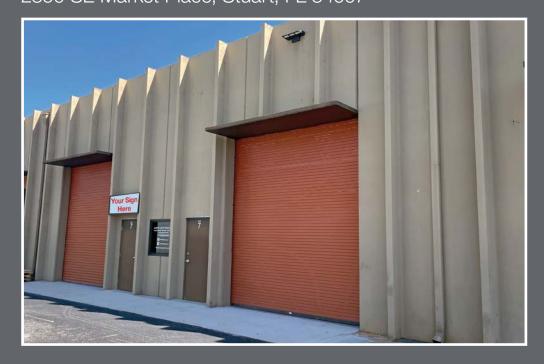

## 2,000 SF Warehouse For Lease

2850 SE Market Place, Stuart, FL 34997

### Property Details

Address: 2850 SE Market Place, Stuart, FL 34997

Space Available: Unit 7 - 2,000 SF

Lease Rate: Unit 7 - \$2,833/month (plus sales tax)

### **Property Overview**

This property offers both warehouse and office space. The building features 20' clear-high ceilings with 14' overhead door. Conveniently located off US Highway 1 with access from Market Place, this central location easily serves the entire region along the Treasure Coast.

### Property Highlights

- 14' high overhead door(s)
- 20' ceiling height
- A/C in office
- Concrete construction
- Signage on space entrance