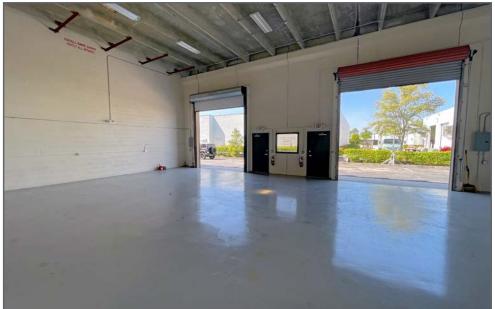

### **Property Overview**

This property offers both warehouse and office space. The building features 20' clear-high ceilings with 14' overhead door. Conveniently located off US Highway 1 with access from Market Place, this central location easily serves the entire region along the Treasure Coast.

### Property Highlights

- 14' high overhead door(s)
- 20' ceiling height
- A/C in office
- Concrete construction
- Signage on space entrance