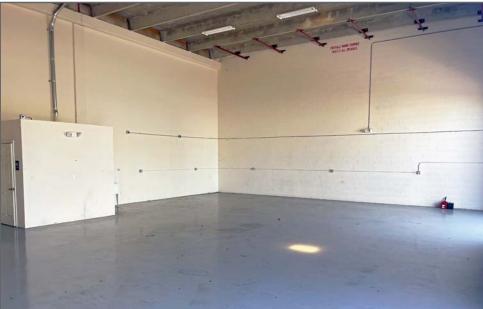

### **Property Overview**

This property offers both warehouse and office space. The building features 20' clear-high ceilings with 14' overhead door. Conveniently located off US Highway 1 with access from Market Place, this central location easily serves the entire region along the Treasure Coast.

### Property Highlights

- 14' high overhead door(s)
- 20' ceiling height
- A/C in office
- Concrete construction
- Signage on space entrance