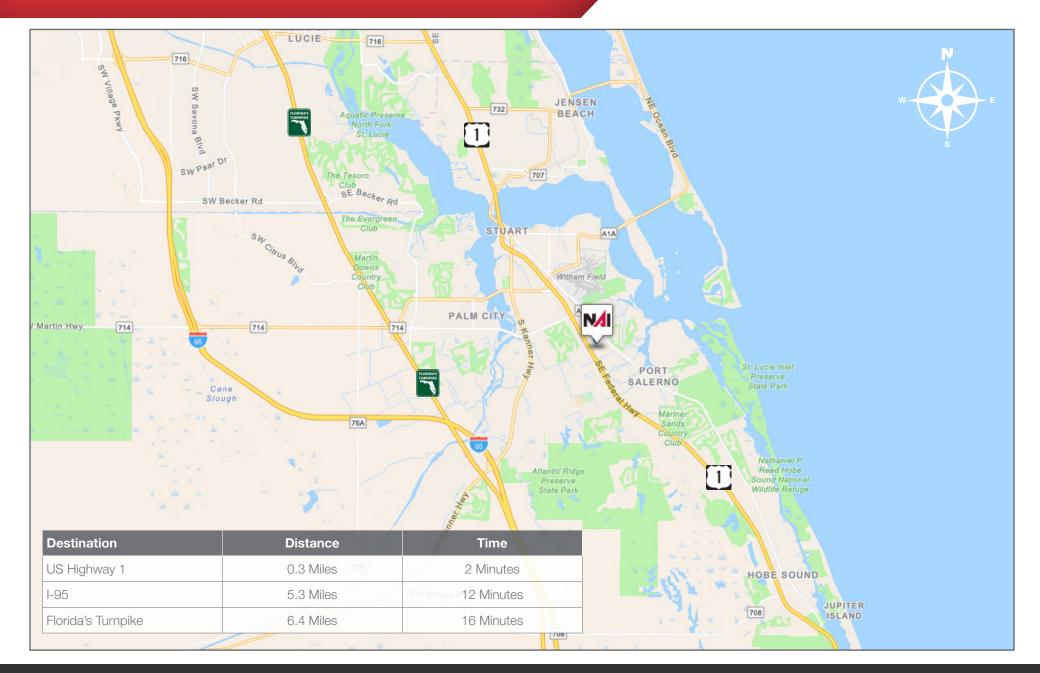

### **Drive Time**

# 2,000 SF Warehouse For Lease

2850 SE Market Place, Stuart, FL 34997