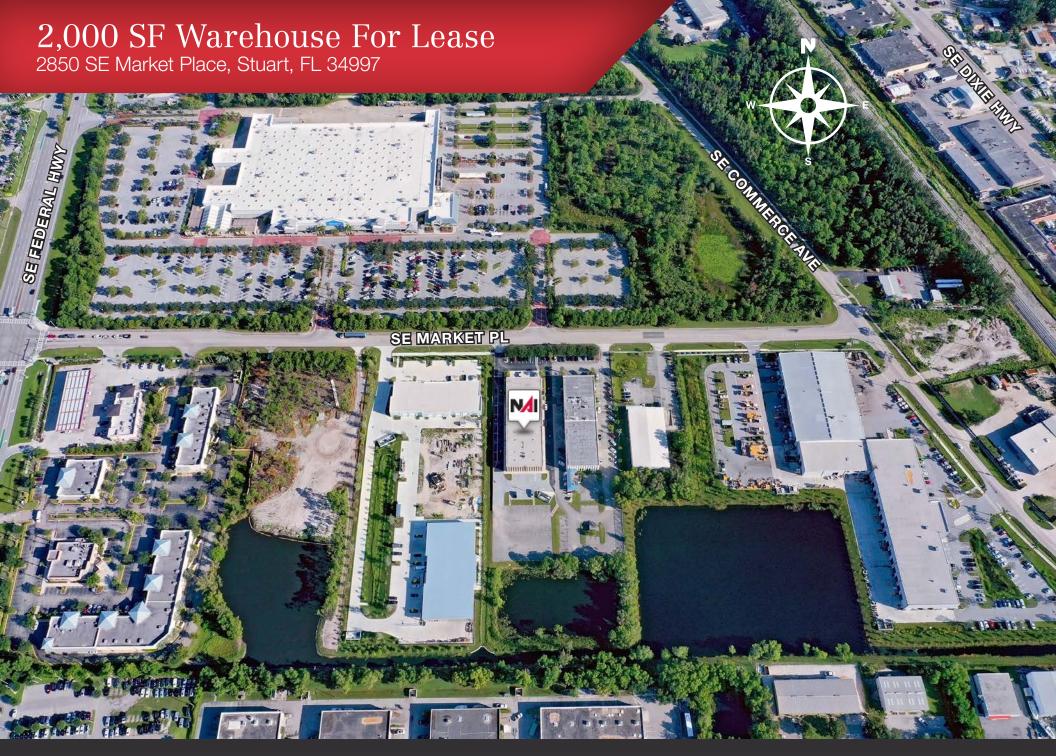

## 2,000 SF Warehouse For Lease

2850 SE Market Place, Stuart, FL 34997

### **Property Overview**

This property offers both warehouse and office space. The building features 20' clear-high ceilings with 14' overhead door. Conveniently located off US Highway 1 with access from Market Place, this central location easily serves the entire region along the Treasure Coast.

Other businesses in the building include the Athletic Factory and Brandster Outdoor Furniture. Join these brands in this prime location across the street from the Stuart Walmart.