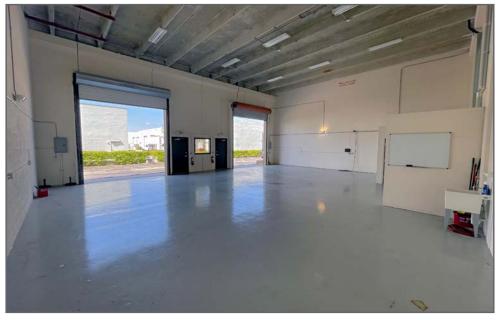

### **Property Overview**

This property offers both warehouse and office space. The building features 20' clear-high ceilings with 14' overhead door. Conveniently located off US Highway 1 with access from Market Place, this central location easily serves the entire region along the Treasure Coast.

### Property Highlights

- 14' high overhead door(s)
- 20' ceiling height
- A/C in office
- Concrete construction
- Signage on space entrance