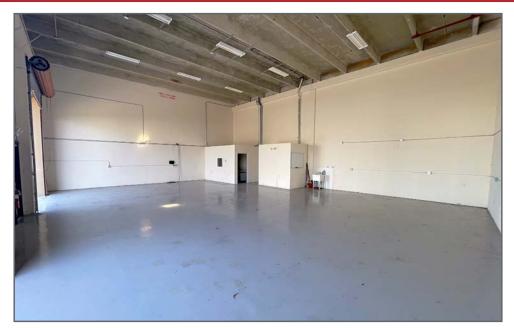

### **Property Overview**

This property offers both warehouse and office space. The building features 20' clear-high ceilings with 14' overhead door. Conveniently located off US Highway 1 with access from Market Place, this central location easily serves the entire region along the Treasure Coast.

### Property Highlights

- 14' high overhead door(s)
- 20' ceiling height
- A/C in office
- Concrete construction
- Signage on space entrance