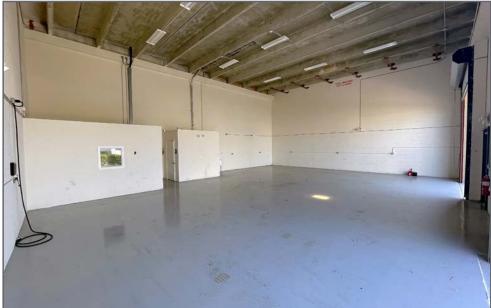

### **Property Overview**

This property offers both warehouse and office space. The building features 20' clear-high ceilings with 14' overhead door. Conveniently located off US Highway 1 with access from Market Place, this central location easily serves the entire region along the Treasure Coast.

### Property Highlights

- 14' high overhead door(s)
- 20' ceiling height
- A/C in office
- Concrete construction
- Signage on space entrance