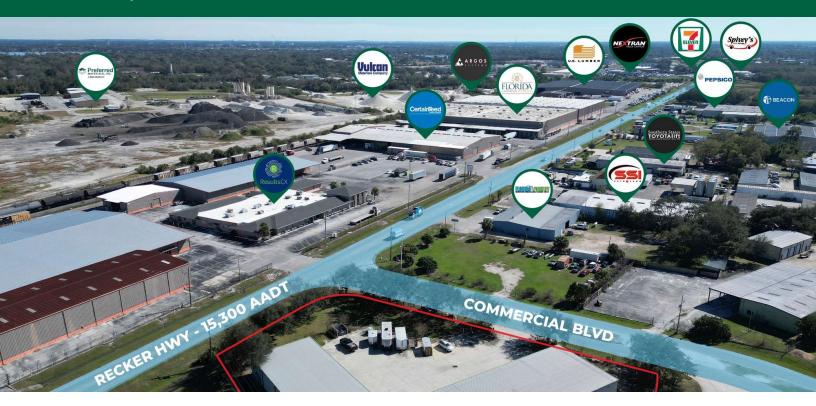

Strategically located in Winter Haven in the industrial hub of Central Florida, quick access to US-92, I-4 (Tampa & Orlando) and Hwy 60 (Fort Myers & Miami/South Florida). Great fit for distribution, storage, manufacturing, showroom and more. Access most of Polk County (Lakeland, Bartow, Haines City, Polk City, Lake Wales, Mulberry and Plant City) within 30 minutes.

#### **TRAFFIC COUNTS**

| Recker Hwv | 15.300/dav |
|------------|------------|
| RECKEI HWY | 13,300/uay |

<sup>\*</sup> Demographic data derived from 2020 ACS - US Census