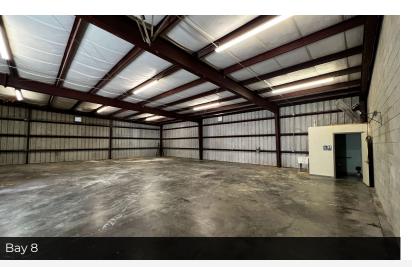

#### **PROPERTY DESCRIPTION**

This 15,450 SF warehouse/storage building with grade level access, built in 2003, is located at the corner of Commercial Blvd and Recker Hwy, in the industrial hub of Winter Haven. The land use is BPC-2 (business park center) which allows light manufacturing, warehouse, storage and some limited retail uses.

With a total of 13 units with one bay door each, with seven 1,000 SF units (bay 1 to 7), five 900 SF units (bay 9 to 13) and one larger unit with 3,950 SF, any of the bays could be leased separately or combined. Perfect for a variety of business operations or storage. Gate access, 14' clear height, automatic bay door, electric available in bays, shared parking and restrooms available on site.