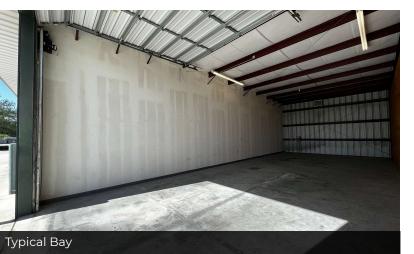

With a total of 13 units with one bay door each, with seven 1,000 SF units (bay 1 to 7), five 900 SF units (bay 9 to 13) and one larger unit with 3,950 SF, any of the bays could be leased separately or combined. Perfect for a variety of business operations or storage. Gate access, 14' clear height, automatic bay door, electric available in bays, shared parking and restrooms available on site.

#### **AVAILABLE SPACES**

| SUITE | TENANT         | SIZE   | TYPE | RATE                          | DESCRIPTION                                                                                            |
|-------|----------------|--------|------|-------------------------------|--------------------------------------------------------------------------------------------------------|
| 9     | Available Soon | 900 SF | NNN  | Call 863-250-2502 for pricing | 1 bay door, 14' clear height and shared restroom                                                       |
| 10    | Available Soon | 900 SF | NNN  | Call 863-250-2502 for pricing | 1 bay door, 14' clear height and shared restroom                                                       |
| 11    | Available Soon | 900 SF | NNN  | Call 863-250-2502 for pricing | 1 bay door (14'x12'), 14' clear height, automatic bay<br>door, electric available and shared restroom. |
| 12    | Available      | 900 SF | NNN  | Call 863-250-2502 for pricing | 1 bay door (14'x12'), 14' clear height, automatic bay door, electric available and shared restroom.    |