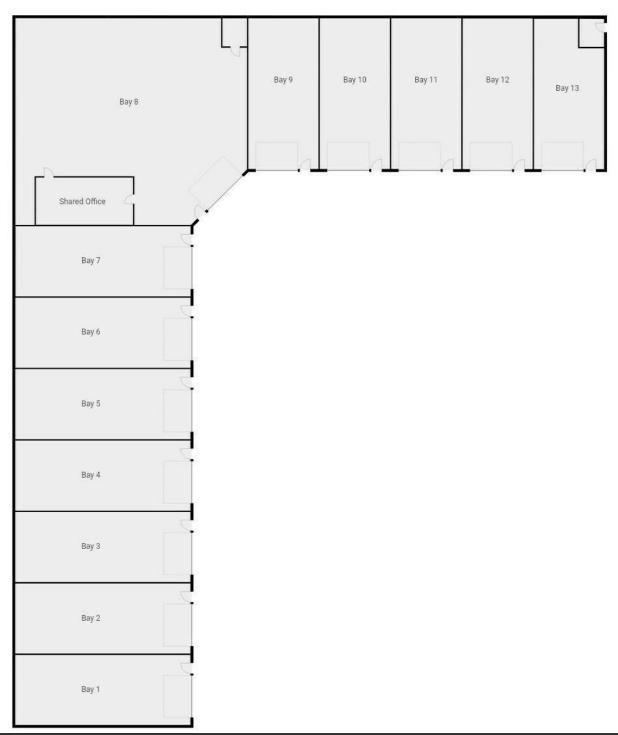

With a total of 13 units with one bay door each, with seven 1,000 SF units (bay 1 to 7), five 900 SF units (bay 9 to 13) and one larger unit with 3,950 SF, any of the bays could be leased separately or combined. Perfect for a variety of business operations or storage. Gate access, 14' clear height, automatic bay door, electric available in bays, shared parking and restrooms available on site.

**ALEX DELANNOY** 

863.250.2502 adelannoy@ruthvens.com

5450 COMMERCIAL BLVD, WINTER HAVEN, FL 33880

Central Florida's Warehouse Specialist

FOR LEASE

Floor Plan of Units 1 - 13

**ALEX DELANNOY** 

863.250.2502 adelannoy@ruthvens.com