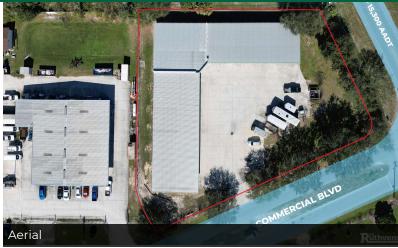

#### **PROPERTY DESCRIPTION**

This 15,450 SF warehouse/storage building with grade level access, built in 2003, is located at the corner of Commercial Blvd and Recker Hwy, in the industrial hub of Winter Haven. The land use is BPC-2 (business park center) which allows light manufacturing, warehouse, storage and some limited retail uses.

With a total of 13 units with one bay door each, with seven 1,000 SF units (bay 1 to 7), five 900 SF units (bay 9 to 13) and one larger unit with 3,950 SF, any of the bays could be leased separately or combined. Perfect for a variety of business operations or storage. Gate access, 14' clear height, automatic bay door, electric available in bays, shared parking and restrooms available on site.

Strategically located in Winter Haven in the industrial hub of Central Florida, quick access to US-92, I-4 (Tampa & Orlando) and Hwy 60 (Fort Myers & Miami/South Florida). Great fit for distribution, storage, manufacturing, showroom and more. Access most of Polk County (Lakeland, Bartow, Haines City, Polk City, Lake Wales, Mulberry and Plant City) within 30 minutes.