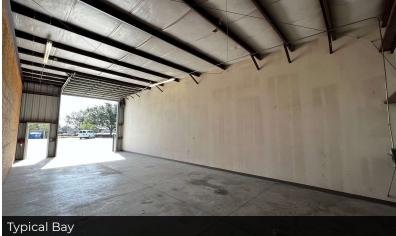

With a total of 13 units with one bay door each, with seven 1,000 SF units (bay 1 to 7), five 900 SF units (bay 9 to 13) and one larger unit with 3,950 SF, any of the bays could be leased separately or combined. Perfect for a variety of business operations or storage. Gate access, 14' clear height, automatic bay door, electric available in bays, shared parking and restrooms available on site.

#### **AVAILABLE SPACES**

| SUITE | TENANT         | SIZE   | TYPE | RATE                          | DESCRIPTION                                                                                            |
|-------|----------------|--------|------|-------------------------------|--------------------------------------------------------------------------------------------------------|
| 9     | Available Soon | 900 SF | NNN  | Call 863-250-2502 for pricing | 1 bay door, 14' clear height and shared restroom                                                       |
| 10    | Available Soon | 900 SF | NNN  | Call 863-250-2502 for pricing | 1 bay door, 14' clear height and shared restroom                                                       |
| 11    | Available Soon | 900 SF | NNN  | Call 863-250-2502 for pricing | 1 bay door (14'x12'), 14' clear height, automatic bay<br>door, electric available and shared restroom. |
| 12    | Available      | 900 SF | NNN  | Call 863-250-2502 for pricing | 1 bay door (14'x12'), 14' clear height, automatic bay door, electric available and shared restroom.    |