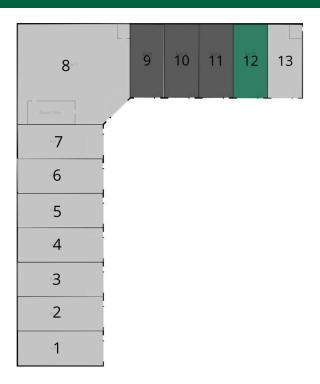

With a total of 13 units with one bay door each, with seven 1,000 SF units (bay 1 to 7), five 900 SF units (bay 9 to 13) and one larger unit with 3,950 SF, any of the bays could be leased separately or combined. Perfect for a variety of business operations or storage. Gate access, 14' clear height, automatic bay door, electric available in bays, shared parking and restrooms available on site.

#### **LEGEND**

Available
Available Soon
Unavailable

#### **AVAILABLE SPACES**

| SUITE | TENANT         | SIZE   | TYPE | RATE                          | DESCRIPTION                                                                                            |
|-------|----------------|--------|------|-------------------------------|--------------------------------------------------------------------------------------------------------|
| 9     | Available Soon | 900 SF | NNN  | Call 863-250-2502 for pricing | 1 bay door, 14' clear height and shared restroom                                                       |
| 10    | Available Soon | 900 SF | NNN  | Call 863-250-2502 for pricing | 1 bay door, 14' clear height and shared restroom                                                       |
| 11    | Available Soon | 900 SF | NNN  | Call 863-250-2502 for pricing | 1 bay door (14'x12'), 14' clear height, automatic bay<br>door, electric available and shared restroom. |
| 12    | Available      | 900 SF | NNN  | Call 863-250-2502 for pricing | 1 bay door (14'x12'), 14' clear height, automatic bay door, electric available and shared restroom.    |