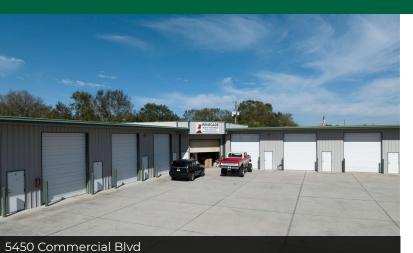

#### **PROPERTY DESCRIPTION**

This 15,450 SF warehouse/storage building with grade level access, built in 2003, is located at the corner of Commercial Blvd and Recker Hwy, in the industrial hub of Winter Haven. The land use is BPC-2 (business park center) which allows light manufacturing, warehouse, storage and some limited retail uses.

With a total of 13 units with one bay door each, with seven 1,000 SF units (bay 1 to 7), five 900 SF units (bay 9 to 13) and one larger unit with 3,950 SF, any of the bays could be leased separately or combined. Perfect for a variety of business operations or storage. Gate access, 14' clear height, automatic bay door, electric available in bays, shared parking and restrooms available on site.

Strategically located in Winter Haven in the industrial hub of Central Florida, quick access to US-92, I-4 (Tampa & Orlando) and Hwy 60 (Fort Myers & Miami/South Florida). Great fit for distribution, storage, manufacturing, showroom and more. Access most of Polk County (Lakeland, Bartow, Haines City, Polk City, Lake Wales, Mulberry and Plant City) within 30 minutes.