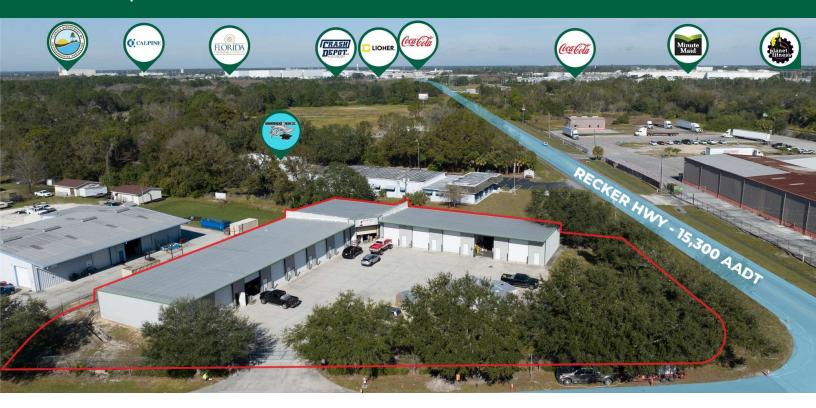

#### **PROPERTY DESCRIPTION**

This 15,450 SF warehouse/storage building with grade level access, built in 2003, is located at the corner of Commercial Blvd and Recker Hwy, in the industrial hub of Winter Haven. The land use is BPC-2 (business park center) which allows light manufacturing, warehouse, storage and some limited retail uses.

With a total of 13 units with one bay door each, with seven 1,000 SF units (bay 1 to 7), five 900 SF units (bay 9 to 13) and one larger unit with 3,950 SF, any of the bays could be leased separately or combined. Perfect for a variety of business operations or storage. Gate access, 14' clear height, automatic bay door, electric available in bays, shared parking and restrooms available on site.

Strategically located in Winter Haven in the industrial hub of Central Florida, quick access to US-92, I-4 (Tampa & Orlando) and Hwy 60 (Fort Myers & Miami/South Florida). Great fit for distribution, storage, manufacturing, showroom and more. Access most of Polk County (Lakeland, Bartow, Haines City, Polk City, Lake Wales, Mulberry and Plant City) within 30 minutes.

#### **TRAFFIC COUNTS**

| Recker Hwv | 15.300/dav |
|------------|------------|
| RECKEI HWY | 13,300/uay |

<sup>\*</sup> Demographic data derived from 2020 ACS - US Census