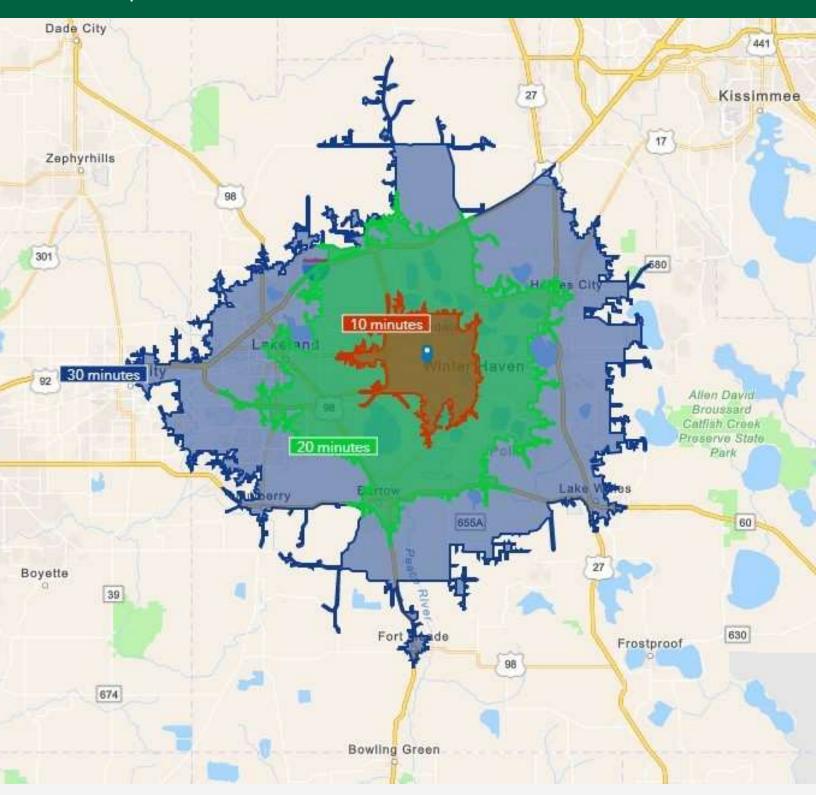

Strategically located in Winter Haven in the industrial hub of Central Florida, quick access to US-92, I-4 (Tampa & Orlando) and Hwy 60 (Fort Myers & Miami/South Florida). Great fit for distribution, storage, manufacturing, showroom and more. Access most of Polk County (Lakeland, Bartow, Haines City, Polk City, Lake Wales, Mulberry and Plant City) within 30 minutes.