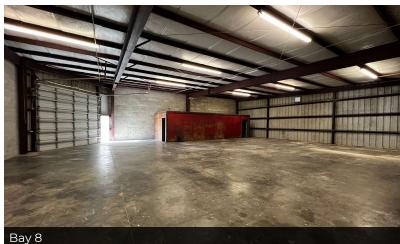

#### **PROPERTY DESCRIPTION**

This 15,450 SF warehouse/storage building with grade level access, built in 2003, is located at the corner of Commercial Blvd and Recker Hwy, in the industrial hub of Winter Haven. The land use is BPC-2 (business park center) which allows light manufacturing, warehouse, storage and some limited retail uses.

With a total of 13 units with one bay door each, with seven 1,000 SF units (bay 1 to 7), five 900 SF units (bay 9 to 13) and one larger unit with 3,950 SF, any of the bays could be leased separately or combined. Perfect for a variety of business operations or storage. Gate access, 14' clear height, automatic bay door, electric available in bays, shared parking and restrooms available on site.