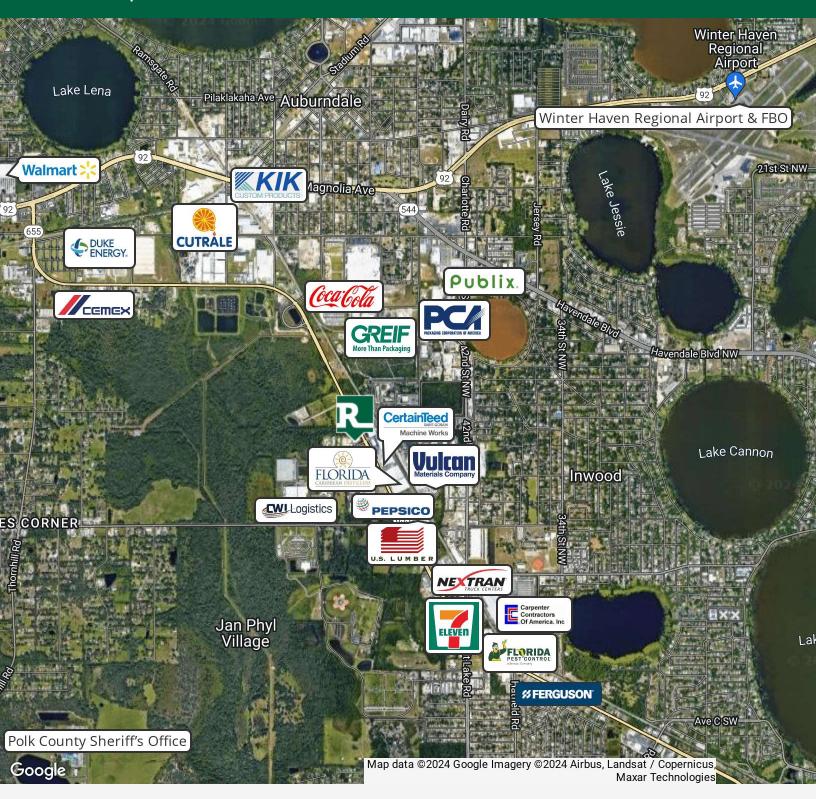

Strategically located in Winter Haven in the industrial hub of Central Florida, quick access to US-92, I-4 (Tampa & Orlando) and Hwy 60 (Fort Myers & Miami/South Florida). Great fit for distribution, storage, manufacturing, showroom and more. Access most of Polk County (Lakeland, Bartow, Haines City, Polk City, Lake Wales, Mulberry and Plant City) within 30 minutes.

#### **ACCESS & TRANSPORTATION INFRASTRUCTURE**

Our strategic location positions you at the center of the state and at the mouth of the global marketplace. In addition to a comprehensive network of road and rail, Central Florida has two international airports within 40 miles and access to five deep water seaports, making the region a smart choice for any business. International companies and those with a focus on global trade will appreciate our close proximity to seaports, including the second largest Foreign Trade Zone network in the country.

Winter Haven's recently-opened CSX Intermodal center, which handles more than 300,000 shipping containers each year.

5450 COMMERCIAL BLVD, WINTER HAVEN, FL 33880

Central Florida's **Warehouse Specialist** 