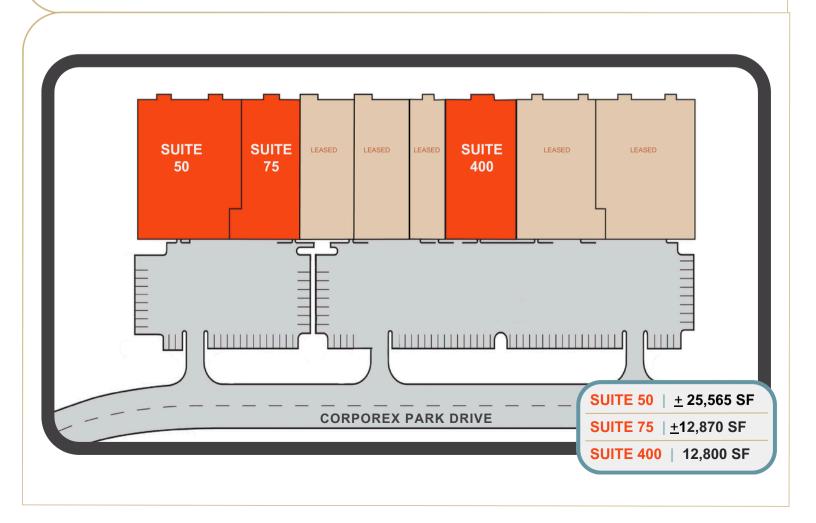

## 12,800-38,435 SF AVAILABLE

LEASING INFO & CONTACT

Jessica Mizrahi, SIOR Julia Silva, SIOR 813.804.0886 jmizrahi@lee-associates.com 813.230.8008 jsilva@lee-associates.com

| SUITE 50     |                            | SUITE 75     |                            |
|--------------|----------------------------|--------------|----------------------------|
| PREMISES SF  | <u>+</u> 25,565            | PREMISES SF  | <u>+</u> 12,870            |
| OFFICE SF    | <u>+</u> 2,550             | OFFICE SF    | <u>+</u> 1,710             |
| OCCUPANCY    | Available Now              | OCCUPANCY    | Available Now              |
| CLEAR HEIGHT | 24'                        | CLEAR HEIGHT | 24'                        |
| LOADING      | 4 Dock-High Doors, 1 Ramp  | LOADING      | 1 Dock-High Door, 1 Ramp   |
| POWER        | 3 Phase, 120-208v, 150amps | POWER        | 3 Phase, 120-208v, 150amps |
| SPRINKLERS   | Wet Pipe                   | SPRINKLERS   | Wet Pipe                   |
| SECURITY     | Fully Fenced               | SECURITY     | Fully Fenced               |

| SU | ITE | 400 |  |
|----|-----|-----|--|
|----|-----|-----|--|

| WAREHOUSE SF | 12,080        | LOADING    | 1 Dock-High Door           |
|--------------|---------------|------------|----------------------------|
| OFFICE SF    | <u>+</u> 720  | POWER      | 3 Phase, 120-208v, 150amps |
| OCCUPANCY    | Available Now | SPRINKLERS | Wet Pipe                   |
| CLEAR HEIGHT | 24'           | SECURITY   | Fully Fenced               |