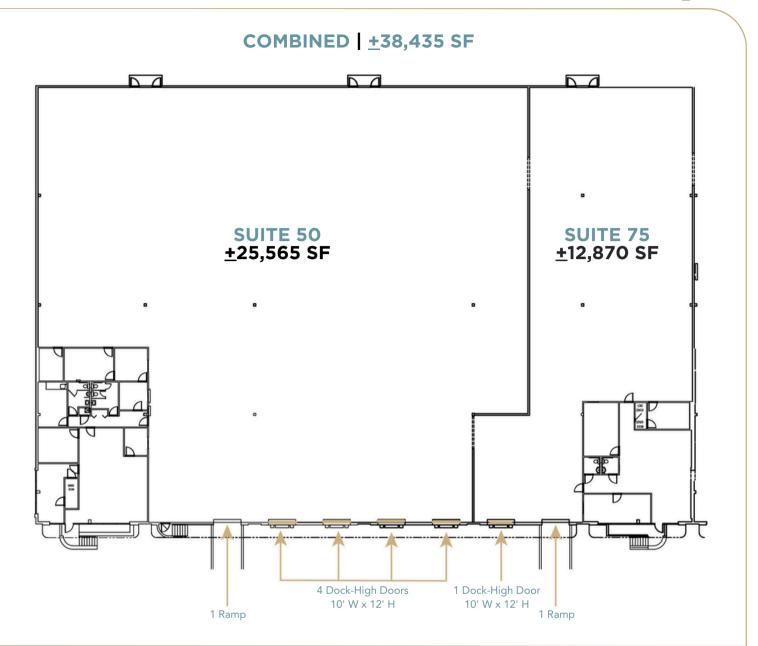

| SUITE 50     |                            | SUITE 75     |                            |
|--------------|----------------------------|--------------|----------------------------|
| PREMISES SF  | <u>+</u> 25,565            | PREMISES SF  | <u>+</u> 12,870            |
| OFFICE SF    | <u>+</u> 2,550             | OFFICE SF    | <u>+</u> 1,710             |
| OCCUPANCY    | Available Now              | OCCUPANCY    | Available Now              |
| CLEAR HEIGHT | 24'                        | CLEAR HEIGHT | 24'                        |
| LOADING      | 4 Dock-High Doors, 1 Ramp  | LOADING      | 1 Dock-High Door, 1 Ramp   |
| POWER        | 3 Phase, 120-208v, 150amps | POWER        | 3 Phase, 120-208v, 150amps |
| SPRINKLERS   | Wet Pipe                   | SPRINKLERS   | Wet Pipe                   |
| SECURITY     | Fully Fenced               | SECURITY     | Fully Fenced               |