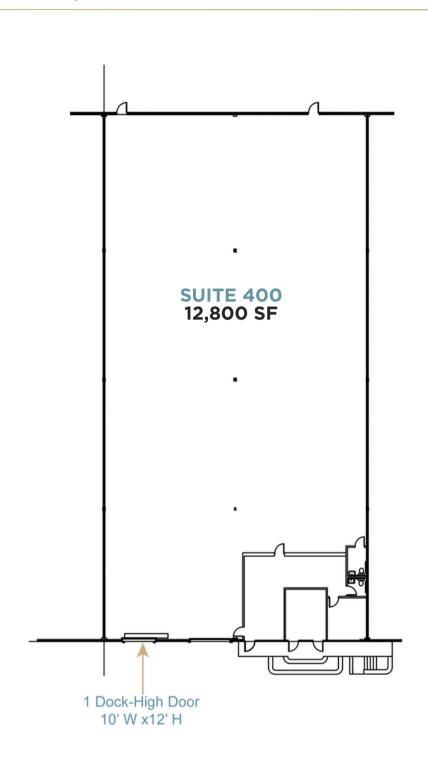

| SU | ITE | 400 |  |
|----|-----|-----|--|
|----|-----|-----|--|

| WAREHOUSE SF | 12,080        | LOADING    | 1 Dock-High Door           |
|--------------|---------------|------------|----------------------------|
| OFFICE SF    | <u>+</u> 720  | POWER      | 3 Phase, 120-208v, 150amps |
| OCCUPANCY    | Available Now | SPRINKLERS | Wet Pipe                   |
| CLEAR HEIGHT | 24'           | SECURITY   | Fully Fenced               |