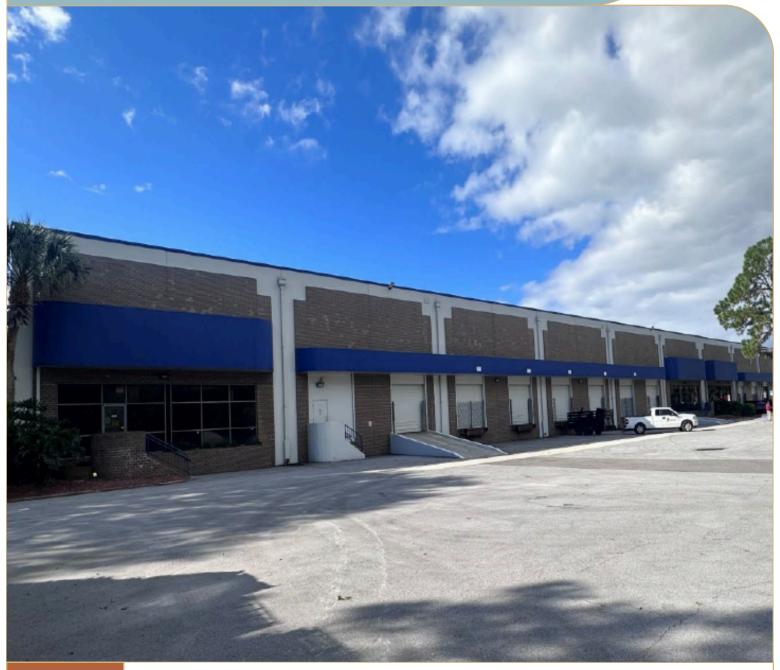

## CORPOREX BUSINESS PARK

3719 CORPOREX PARK DRIVE | TAMPA, FL 33619

## **LOCATION OVERVIEW**

Corporex Business Park situated at 3719 Corporex Park Dr, Tampa, FL 33619, offers a prime location for businesses seeking efficient warehousing and distribution solutions. Located less than a mile from I-4 off of Exit 5,the location provides immediate access to major highways including I-75, and the Lee Roy Selmon Expressway, it ensures seamless connectivity within Tampa's industrial hub.