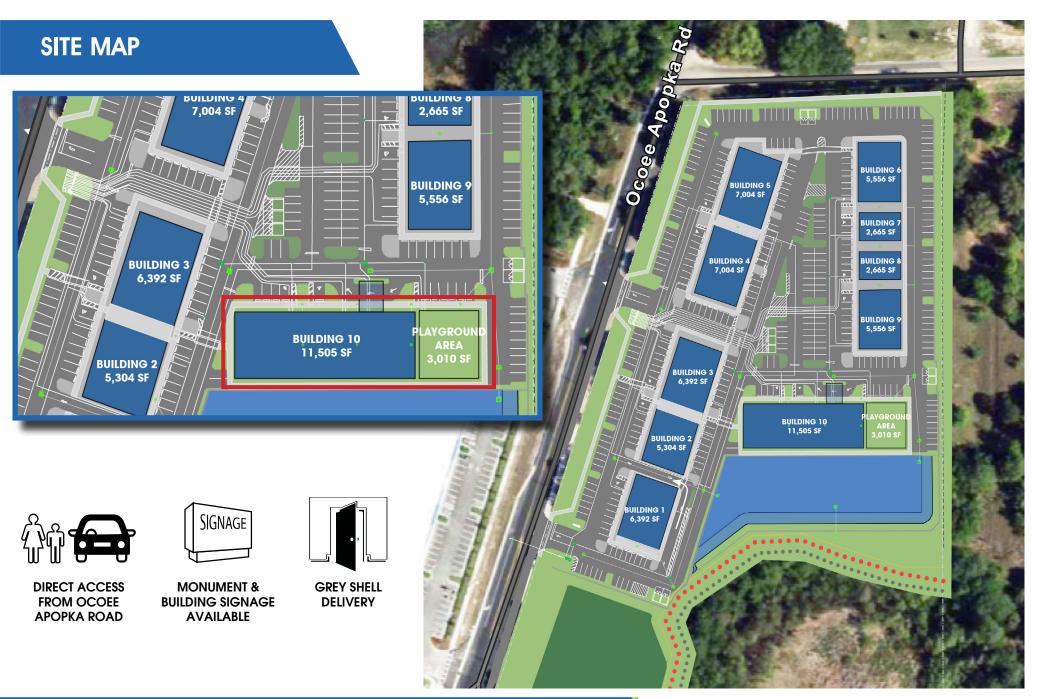

P: 407.872.0177 ext. 119

E: Michael@FCPG.com

P: 407.872.0177 ext. 130

For Sale: \$5,137,000 (\$446/SF)

- 11,505 SF Building

- 3,010 SF Playground Area

- Grey Shell Delivery

11,505 SF Daycare Building with dedicated covered drop-off / pick-up area with 3,010 SF outdoor playground