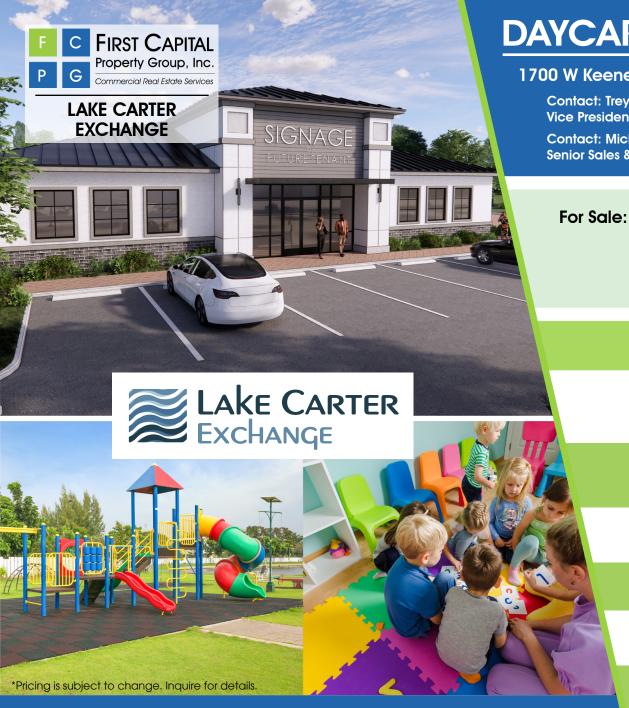

DAYCARE BUILDING FOR SALE

1700 W Keene Rd Apopka, FL 32703

**Contact: Trey Gravenstein Vice President of Brokerage Services** 

**Contact: Michael Castrilli** Senior Sales & Leasing Associate E: Trey@FCPG.com

P: 407.872.0177 ext. 119

E: Michael@FCPG.com

P: 407.872.0177 ext. 130

For Sale: \$5,137,000 (\$446/SF)

- 11,505 SF Building

- 3,010 SF Playground Area

- Grey Shell Delivery

11,505 SF Daycare Building with dedicated covered drop-off / pick-up area with 3,010 SF outdoor playground