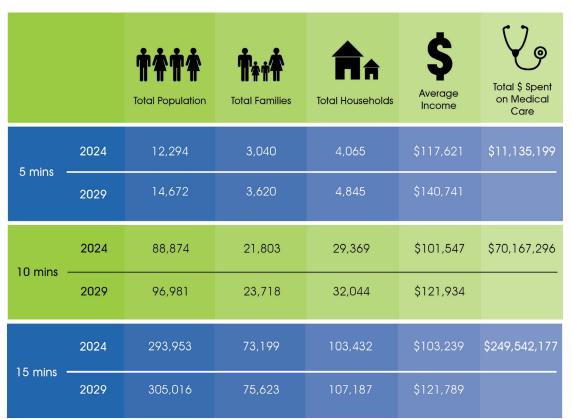

# **DEMOGRAPHICS**

**AVERAGE INCOME** \$117,621 (5 min drive time)

**MEDIAN AGE** 36.0 (5 min drive time)

**AVERAGE HOUSEHOLD SIZE** 

3.02 (5 min drive time)

**POPULATION** 

76,334 (10 min drive time)

615 E. Colonial Dr., Orlando, FL 32803 Phone: 407.872.0209 www.FCPG.com