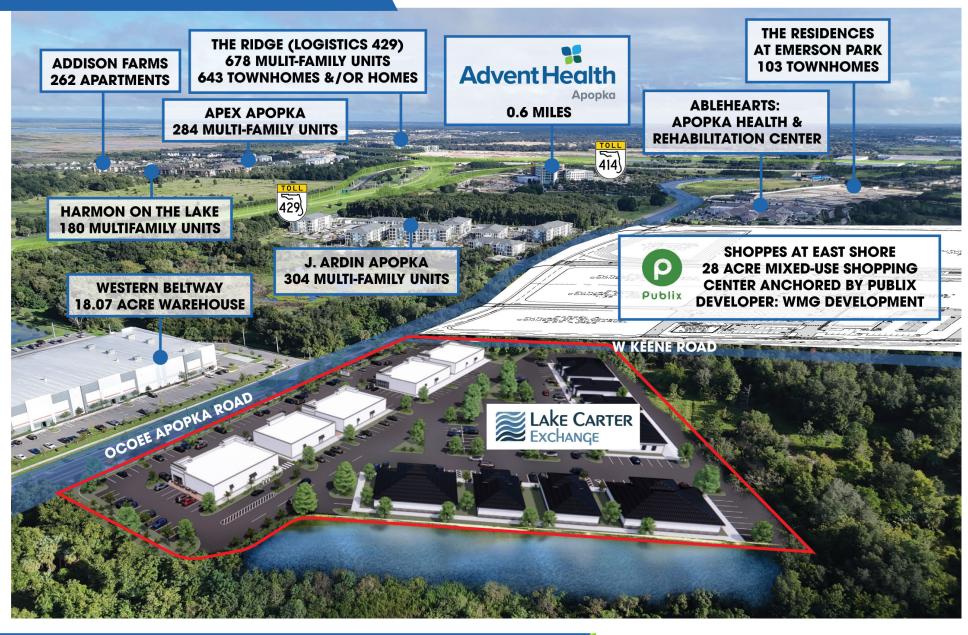

Premier Mixed-Use Development situated at the intersection of Ocoee-Apopka Road and W Keene Road with dark grey shell buildings for retail and medical/office opportunities

Located less than a mile from Advent Health's 7-Story, 120-bed hospital and directly across from the new Publix Supermarket development

5,000 residences to be built in the trade area through 16 planned residential new developments

Monument signage available on busy Ocoee-Apopka Road and W Keene Road

Apopka is the 2nd fastest growing city in Central Florida with  $\pm$  20M SF of commercial / industrial planned as of Jan. 2023

### **SURROUNDING DEVELOPMENTS**

615 E. Colonial Dr., Orlando, FL 32803 Phone: 407.872.0209 www.FCPG.com

Information furnished regarding the subject property is believed to be accurate, but no guarantee or representation is made. References to square footage are approximate. This offering is subject to errors, omissions, prior sale or lease or withdrawal without notice. @2024 First Capital Property Group, Inc., Licensed Real Estate Brokers & Managers.

# **SURROUNDING DEVELOPMENTS**

615 E. Colonial Dr., Orlando, FL 32803 Phone: 407.872.0209 www.FCPG.com

Information furnished regarding the subject property is believed to be accurate, but no guarantee or representation is made. References to square footage are approximate. This offering is subject to errors, omissions, prior sale or lease or withdrawal without notice. ©2024 First Capital Property Group, Inc., Licensed Real Estate Brokers & Managers.