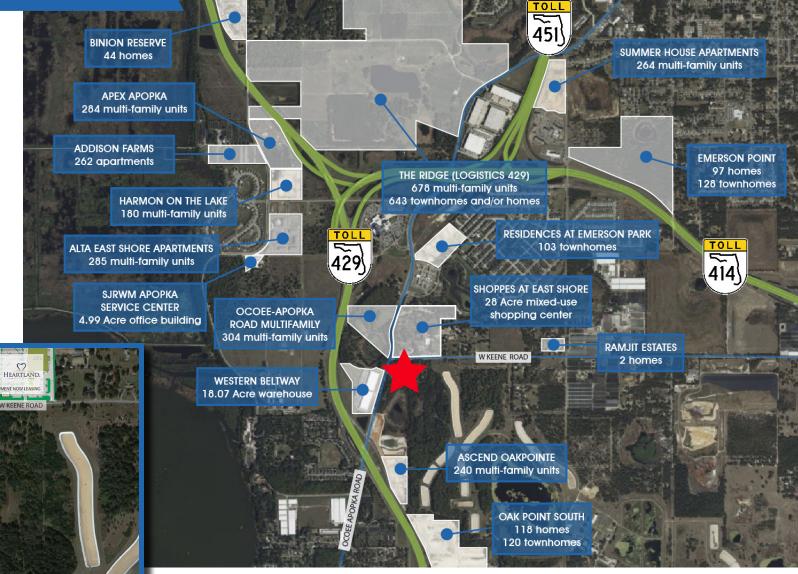

5,000 residences to be built in the trade area through 16 planned residential new developments

Monument signage available on busy Ocoee-Apopka Road and W Keene Road

Apopka is the 2nd fastest growing city in Central Florida with  $\pm$  20M SF of commercial / industrial planned as of Jan. 2023

### **SURROUNDING DEVELOPMENTS**

615 E. Colonial Dr., Orlando, FL 32803 Phone: 407.872.0209 www.FCPG.com

Information furnished regarding the subject property is believed to be accurate, but no guarantee or representation is made. References to square footage are approximate. This offering is subject to errors, omissions, prior sale or lease or withdrawal without notice. @2024 First Capital Property Group, Inc., Licensed Real Estate Brokers & Managers.

# **SURROUNDING DEVELOPMENTS**

615 E. Colonial Dr., Orlando, FL 32803 Phone: 407.872.0209 www.FCPG.com

Information furnished regarding the subject property is believed to be accurate, but no guarantee or representation is made. References to square footage are approximate. This offering is subject to errors, omissions, prior sale or lease or withdrawal without notice. ©2024 First Capital Property Group, Inc., Licensed Real Estate Brokers & Managers.