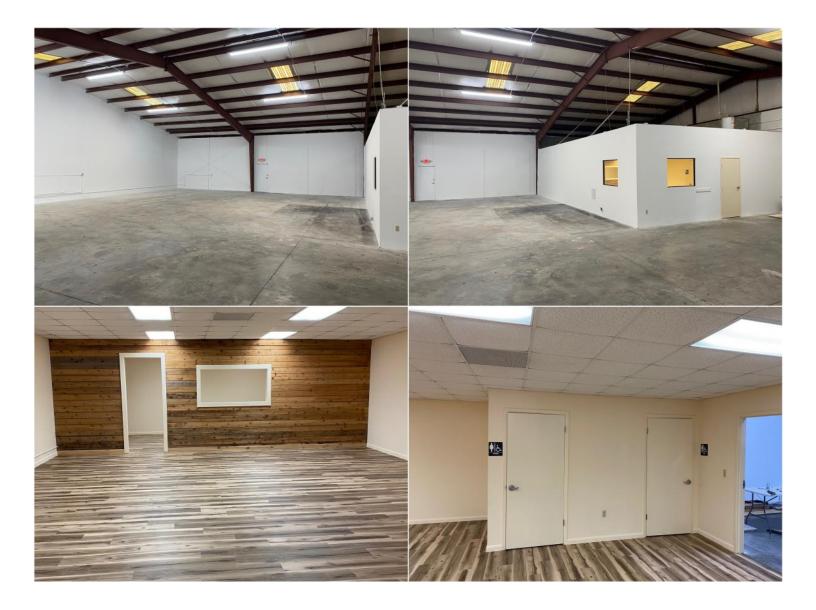

- Available SF: 5,625 SF
  - » Office: 875 SF
- Clear Height: 16'
- Overhead Doors: Two 10'x12'
- 3 Phase electric
- Car Parking: 17 Spaces
- Zoning: M-3 General Industrial

#### FOR MORE INFORMATION:

JEROD FREELAND | VICE PRESIDENT 321.591.5404 jerod.freeland@foundrycommercial.com CHARLES ATTAWAY | ASSOCIATE 407.963.4064 charles.attaway@foundrycommercial.com



# INDUSTRIAL WAREHOUSE SUBLEASE OPPORTUNITY



910 Jimmy Ann Dr, Unit 106-108 Daytona Beach, Fl 32114

**FLOOR PLAN** 



#### FOR MORE INFORMATION:

JEROD FREELAND | VICE PRESIDENT 321.591.5404 jerod.freeland@foundrycommercial.com CHARLES ATTAWAY | ASSOCIATE 407.963.4064 charles.attaway@foundrycommercial.com



# INDUSTRIAL WAREHOUSE SUBLEASE OPPORTUNITY



910 Jimmy Ann Dr, Unit 106-108 Daytona Beach, Fl 32114

### **PHOTOS**



#### FOR MORE INFORMATION:

JEROD FREELAND | VICE PRESIDENT 321.591.5404 jerod.freeland@foundrycommercial.com CHARLES ATTAWAY | ASSOCIATE 407.963.4064 charles.attaway@foundrycommercial.com