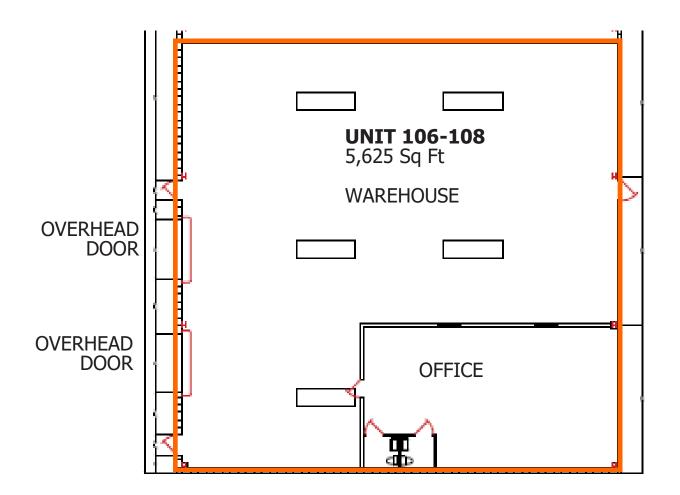

# INDUSTRIAL WAREHOUSE SUBLEASE OPPORTUNITY

910 Jimmy Ann Dr, Unit 106-108 Daytona Beach, Fl 32114

**FLOOR PLAN** 

## **PROPERTY FEATURES**

- Available SF: 5,625 SF
  - » Office: 875 SF
- Clear Height: 16'
- Overhead Doors: Two 10'x12'
- 3 Phase electric
- Car Parking: 17 Spaces
- Zoning: M-3 General Industrial