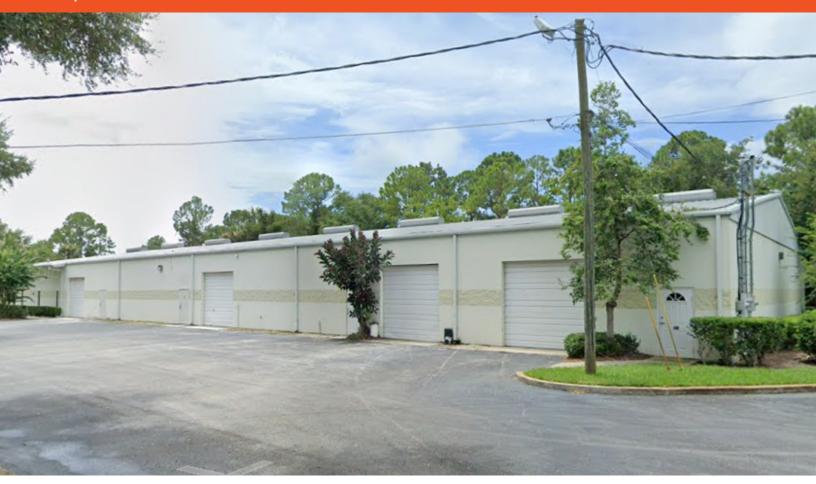

# INDUSTRIAL WAREHOUSE SUBLEASE OPPORTUNITY

910 Jimmy Ann Dr, Unit 106-108 Daytona Beach, Fl 32114

### **PROPERTY INFORMATION**

Well Maintained 5,625 SQ Ft Industrial Warehouse Unit Featuring Two Overhead Doors, Skylights, ADA Handicap Accessible and Easy Truck Maneuverability. Located in Daytona Beach Industrial District with Easy Access to I-95 and Major Routes.